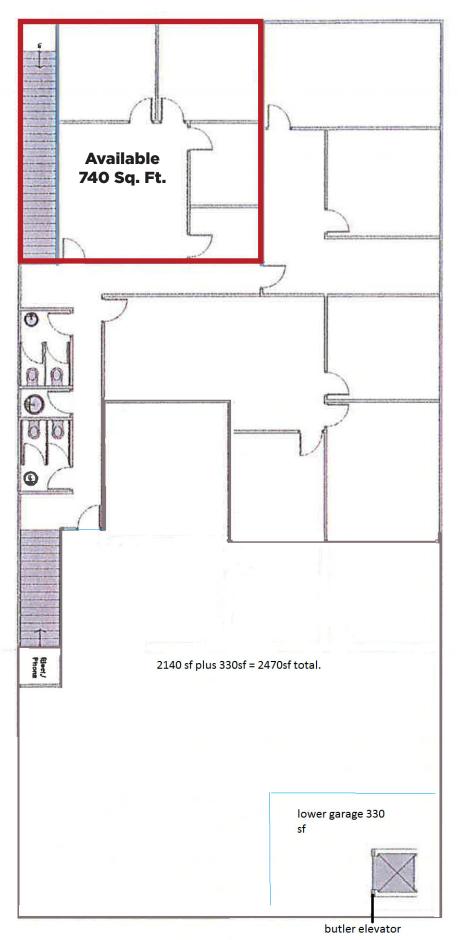

# **FOR LEASE** 740 Sq. Ft. (+/-)

### **Property Information**

Municipal Address: #202, 11445 - 124 Street, Edmonton, AB

Legal Address: Plan RN46; Block 22; Lot 11

Building Size: 740 Sq. Ft. (+/-)

Zoning: Low-Intensity Business Zone (CB1)