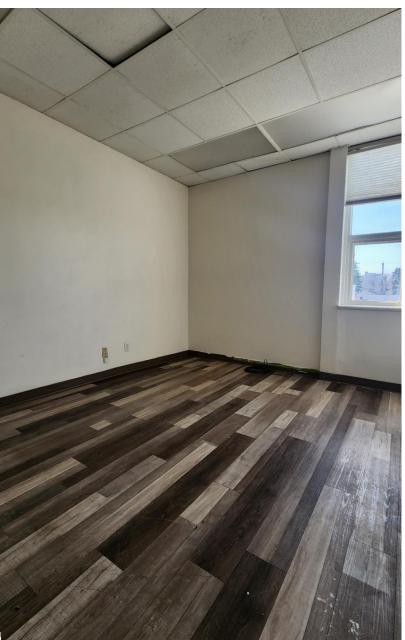

## **Property Highlights**

- Direct exposure to 124 Street
- Laminate flooring
- Second-floor office
- Reception/Open work area
- Three private offices

ww.lizotterealest

Storage

780.488.0888

• Zoning allows for a variety of uses

### **Property Information**

Municipal Address: #202, 11445 - 124 Street, Edmonton, AB

Legal Address: Plan RN46; Block 22; Lot 11

Building Size: 740 Sq. Ft. (+/-)

Zoning: Low-Intensity Business Zone (CB1)