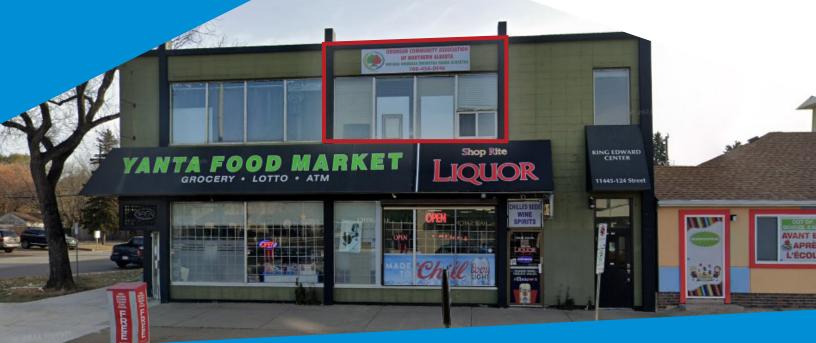

## #202, 11445 - 124 Street, Edmonton, AB

# **KING EDWARD BUILDING**

### **Property Information**

Municipal Address: #202, 11445 - 124 Street, Edmonton, AB

Legal Address: Plan RN46; Block 22; Lot 11

Building Size: 740 Sq. Ft. (+/-)

Zoning: Low-Intensity Business Zone (CB1)