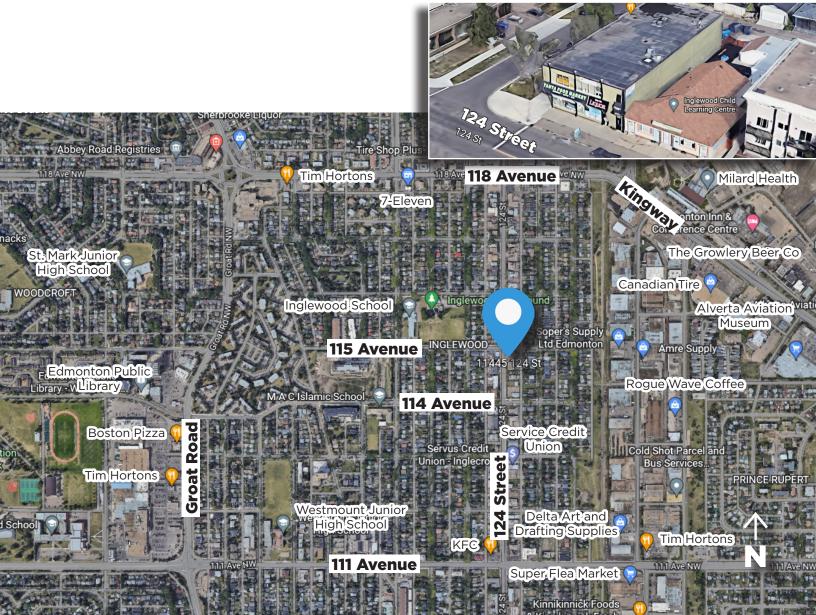

.

# FOR LEASE King Edward Building

**LIZOTTE** AND ASSOCIATES REAL ESTATE INC













# FOR LEASE King Edward Building



### **Property Information**

Municipal Address: #202, 11445 - 124 Street, Edmonton, AB

Legal Address: Plan RN46; Block 22; Lot 11

Building Size: 740 Sq. Ft. (+/-)

Zoning: Low-Intensity Business Zone (CB1)

Parking: Street

Possession: Immediate/negotiable

#### **\$\$\$**

Lease Rate: \$12.00/Sq. Ft.

**Op Costs:** \$7.90/Sq. Ft.

### Contact

**Richard Lizotte** 

President/Broker Cell: 780.292.1871 Direct: 780.784.5360 richard@lizotterealestate.com

#### Lee Berger

Associate Broker Cell: 587.983.6654 Direct: 780.784.5363 lee@lizotterealestate.com

#### John Cuglietta

Unlicensed Assistant Cell: 780.340.4384 Direct: 780.784.5357 john@lizotterealestate.com