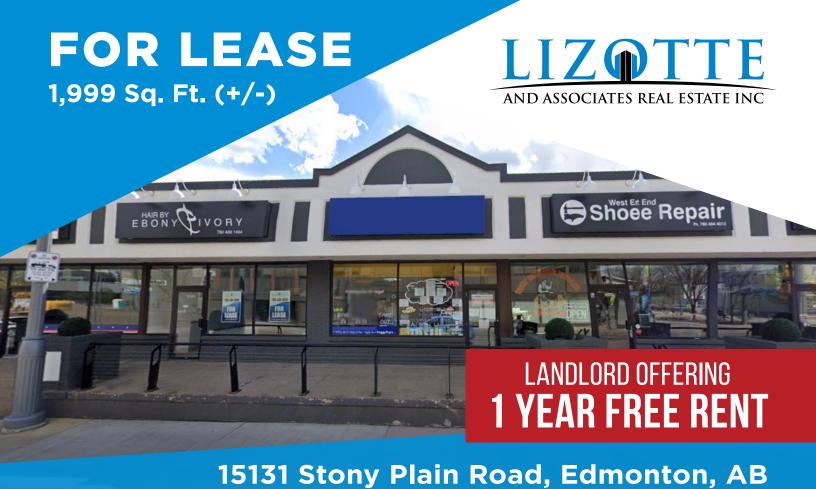

### **Property Information**

Municipal Address: 15109 Stony Plain Road, Edmonton, AB

**Size:** 1,999 Sq. Ft. (+/-)

**Zoning:** CB1 (Low-Intensity Business Zone)

Parking: Ample secure surface parking

Possession: Immediate/negotiable