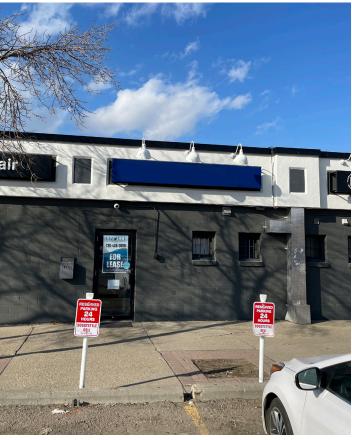

## RETAIL SPACE REVOLUTION SQUARE

## **Property Highlights**

- Located in major power centre "Revolution Square" on the corner of 151 Street and Stony Plain Road
- Main floor retail unit
- Excellent visibility with lots of natural light
- Join neighboring tenants: Revolution cycle, Yoga Studio, King of Tart and many more
- · Ample on-site parking









# **FOR LEASE**

Revolution Square











## **FOR LEASE**

## Revolution Square



### **Property Information**

Municipal Address: 15109 Stony Plain Road, Edmonton, AB

**Size:** 1,999 Sq. Ft. (+/-)

**Zoning:** CB1 (Low-Intensity Business Zone)

Parking: Ample secure surface parking

Possession: Immediate/negotiable

**\$\$\$** 

Lease Rate: Market

**OP Costs:** \$8.75/Sq. Ft.

### **Demographics within 2KM**



#### **Contact**

#### David J. Olson

Senior Associate Cell: 780.908.1650 Direct: 780.784.5356 david@lizotterealestate.com

#### **Justin Sorensen**

Associate

Cell: 780.257.6860 Direct: 780.784.9581 justin@lizotterealestate.com

#### Soudabeh Mobin

Unlicensed Assistant Cell: 780.340.9595 Direct: 780.784.9583

soudabeh@lizotterealestate.com