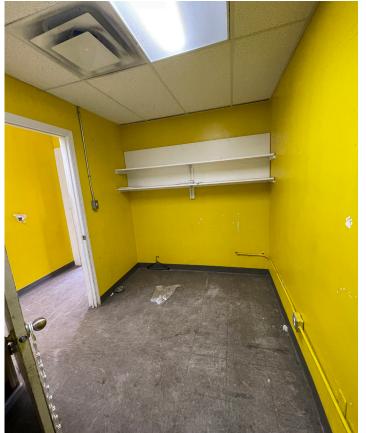

## **Property Highlights**

- Located in major power centre "Revolution Square" on the corner of 151 Street and Stony Plain Road
- Main floor retail unit
- Excellent visibility with lots of natural light
- Join neighboring tenants: Revolution cycle, Yoga Studio, King of Tart and many more
- · Ample on-site parking

### **Property Information**

Municipal Address: 15109 Stony Plain Road, Edmonton, AB

**Size:** 1,999 Sq. Ft. (+/-)

**Zoning:** CB1 (Low-Intensity Business Zone)

Parking: Ample secure surface parking

Possession: Immediate/negotiable