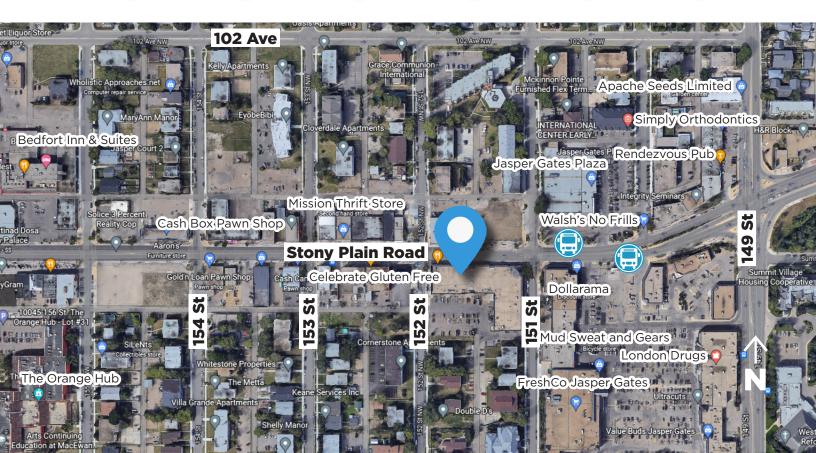

### **Property Information**

Municipal Address: 15109 Stony Plain Road, Edmonton, AB

**Size:** 1,999 Sq. Ft. (+/-)

**Zoning:** CB1 (Low-Intensity Business Zone)

Parking: Ample secure surface parking

Possession: Immediate/negotiable

### **Demographics within 2KM**