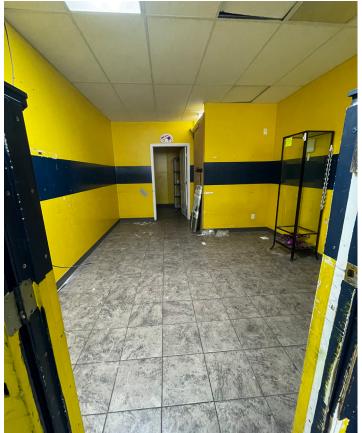

## **Property Highlights**

- Located in major power centre "Revolution Square" on the corner of 151 Street and Stony Plain Road
- Main floor retail unit
- Excellent visibility with lots of natural light
- Join neighboring tenants: Revolution cycle, Yoga Studio, King of Tart and many more
- · Ample on-site parking

### **Property Information**

Municipal Address: 15109 Stony Plain Road, Edmonton, AB

**Size:** 1,999 Sq. Ft. (+/-)

**Zoning:** CB1 (Low-Intensity Business Zone)

Parking: Ample secure surface parking

Possession: Immediate/negotiable