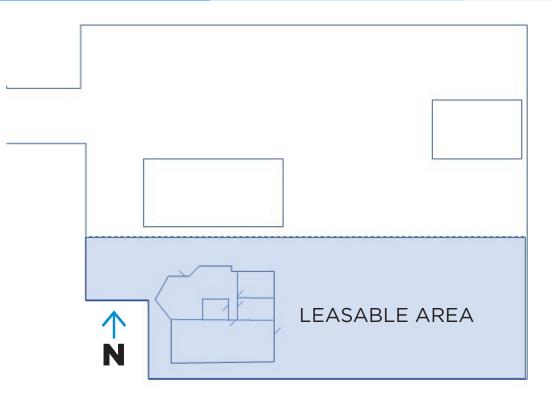

## **Property Highlights**

- 1,000 Sq. Ft. building with 0.25 acres of land
- Sea cans can be placed on site
- Ideal for contractors, landscaping, storage, etc.
- Well-appointed office space with character appearance
- Direct exposure to Winterburn Road
- Fenced and gated yard

### **Property Information**

Municipal Address: 10653 Winterburn Road, Edmonton, AB

**Size:** 1,000 Sq. Ft. (+/-)

Lot Size: 0.25 Acres

**Zoning:** IM (Medium Industrial)

Possession: Immediate/negotiable

\$\$\$