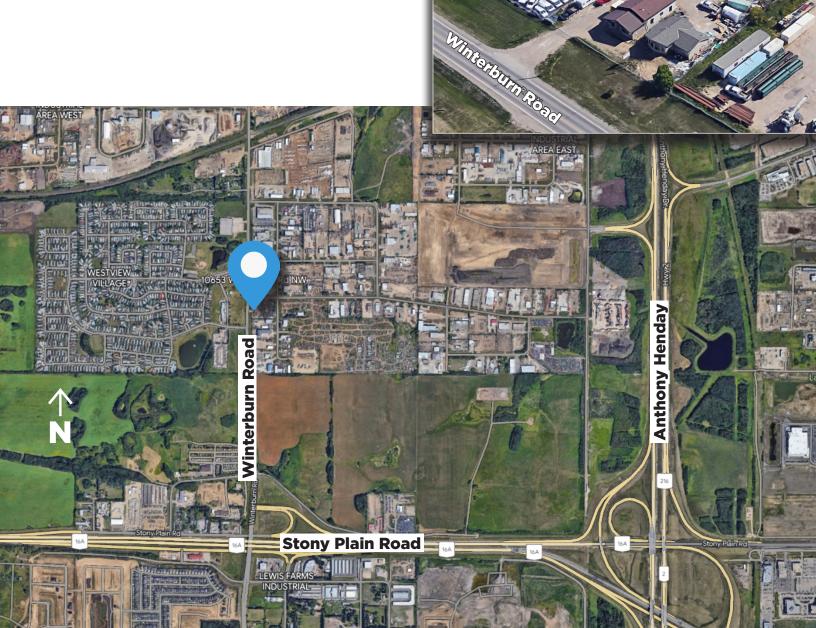

10653 Winterburn Road Edmonton, AB

## **Property Highlights**

- 1,000 Sq. Ft. building with 0.25 acres of land
- Sea cans can be placed on site
- Ideal for contractors, landscaping, storage, etc.
- Well-appointed office space with character appearance
- Direct exposure to Winterburn Road
- Fenced and gated yard

### **Property Information**

Municipal Address: 10653 Winterburn Road, Edmonton, AB

**Size:** 1,000 Sq. Ft. (+/-)

Lot Size: 0.25 Acres

**Zoning:** IM (Medium Industrial)

Possession: Immediate/negotiable

\$\$\$