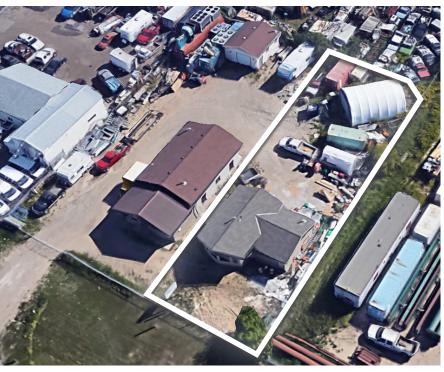

## **Property Highlights**

- 1,000 Sq. Ft. building with 0.25 acres of land
- Sea cans can be placed on site
- Ideal for contractors, landscaping, storage, etc.
- Well-appointed office space with character appearance
- Direct exposure to Winterburn Road
- Fenced and gated yard

### **Property Information**

Municipal Address: 10653 Winterburn Road, Edmonton, AB

**Size:** 1,000 Sq. Ft. (+/-)

Lot Size: 0.25 Acres

**Zoning:** IM (Medium Industrial)

Possession: Immediate/negotiable

\$\$\$