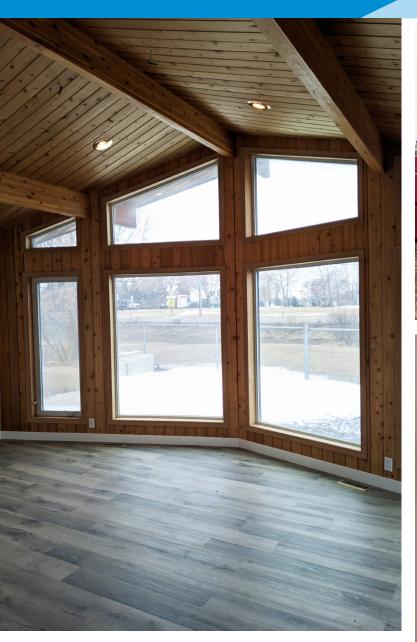

## **Property Highlights**

- 1,000 Sq. Ft. building with 0.25 acres of land
- Sea cans can be placed on site
- Ideal for contractors, landscaping, storage, etc.
- Well-appointed office space with character appearance
- Direct exposure to Winterburn Road
- Fenced and gated yard