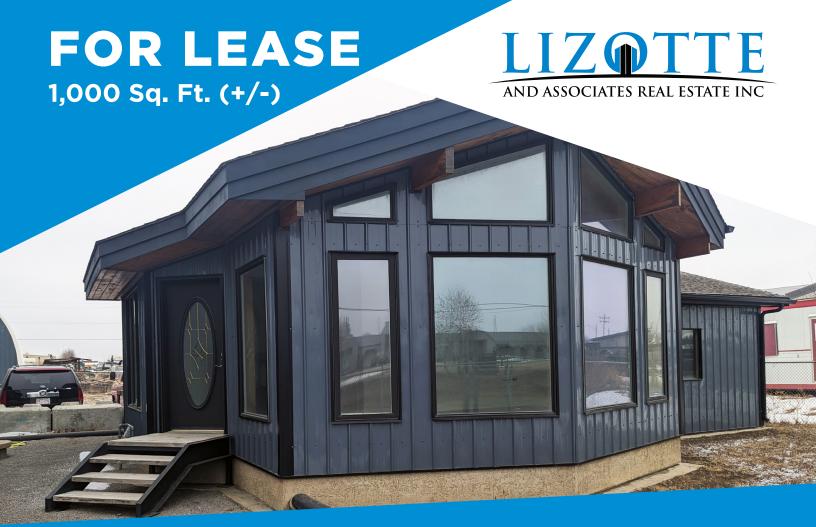

## **Property Highlights**

- 1,000 Sq. Ft. building with 0.25 acres of land
- Sea cans can be placed on site
- Ideal for contractors, landscaping, storage, etc.
- Well-appointed office space with character appearance
- Direct exposure to Winterburn Road
- Fenced and gated yard

### **Property Information**

Municipal Address: 10653 Winterburn Road, Edmonton, AB

**Size:** 1,000 Sq. Ft. (+/-)

Lot Size: 0.25 Acres

**Zoning:** IM (Medium Industrial)

Possession: Immediate/negotiable

\$\$\$

**Lease Rate:** \$3,200/Month + Utilities