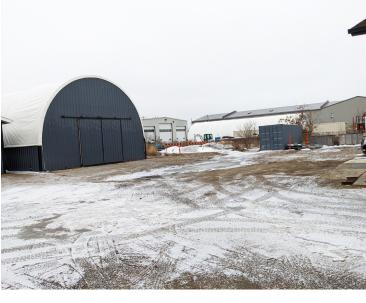

## **Property Highlights**

- 1,000 Sq. Ft. building with 0.25 acres of land
- Sea cans can be placed on site
- Ideal for contractors, landscaping, storage, etc.
- Well-appointed office space with character appearance
- Direct exposure to Winterburn Road
- Fenced and gated yard