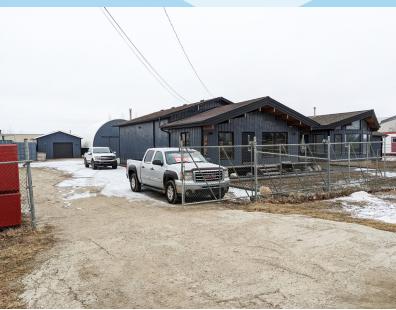

## **Property Highlights**

- 1,000 Sq. Ft. building with 0.25 acres of land
- Sea cans can be placed on site
- Ideal for contractors, landscaping, storage, etc.
- Well-appointed office space with character appearance
- Direct exposure to Winterburn Road
- Fenced and gated yard