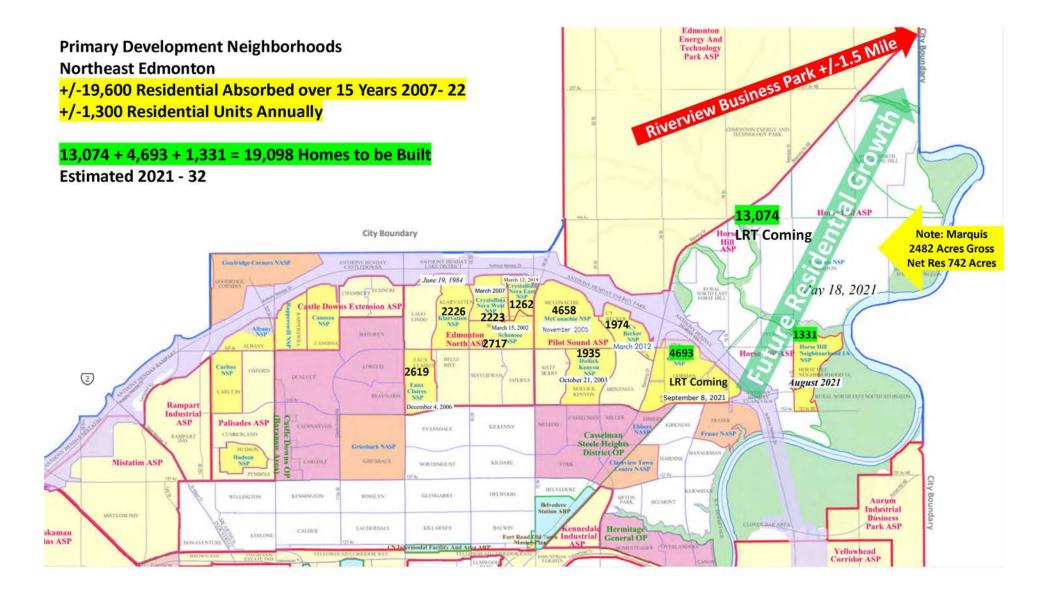

#### **ADDITIONAL INFORMATION**

- High traffic location; Intersection of Hwy 15, 37 & 825 on the Gateway of the Heartland Industrial Area and Entrance to the City of Edmonton & Fort Saskatchewan
- Next to the Northeast Edmonton rapidly growing (Horse Hills) Marquis neighborhood which is expected to have a population of more than 30,000 people and is on the north side of the North Saskatchewan River across from the City of Fort Saskatchewan
- More than \$30 billion in major petrochemical projects under development or planned in the Heartland Industrial Area
- High visibility location