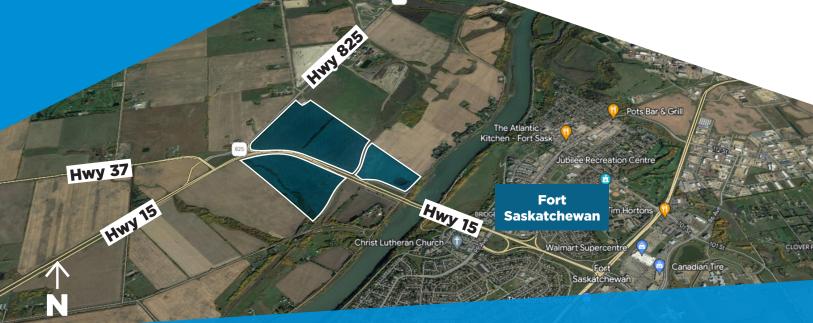

#### Sturgeon County, AB

## **RIVERVIEW BUSINESS PARK**

#### **ADDITIONAL INFORMATION**

- High traffic location; Intersection of Hwy 15, 37 & 825 on the Gateway of the Heartland Industrial Area and Entrance to the City of Edmonton & Fort Saskatchewan
- Next to the Northeast Edmonton rapidly growing (Horse Hills) Marquis neighborhood which is expected to have a population of more than 30,000 people and is on the north side of the North Saskatchewan River across from the City of Fort Saskatchewan
- More than \$30 billion in major petrochemical projects under development or planned in the Heartland Industrial Area
- High visibility location