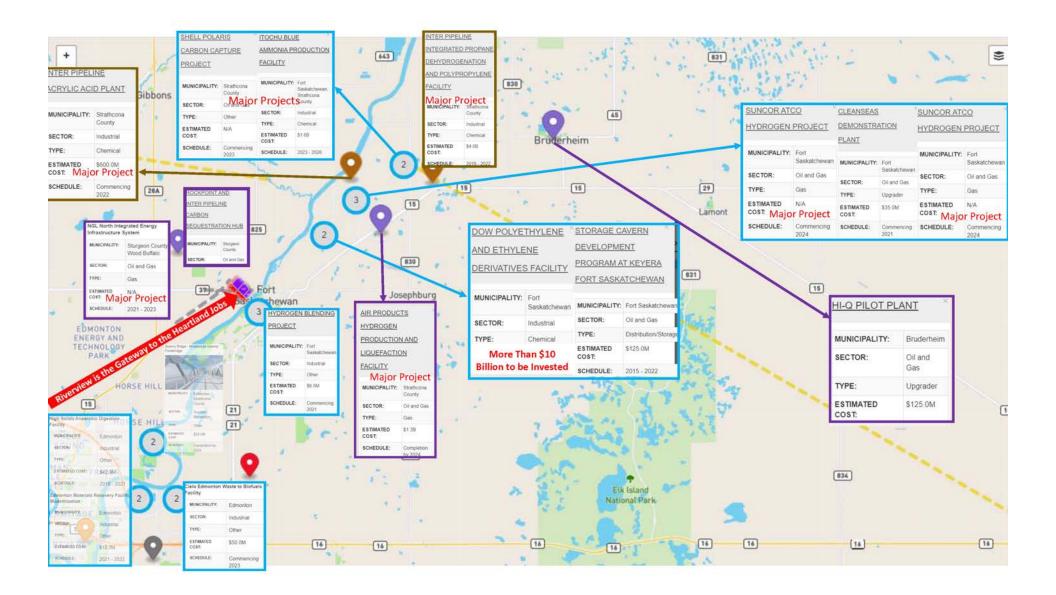

#### **ADDITIONAL INFORMATION**

- High traffic location; Intersection of Hwy 15, 37 & 825 on the Gateway of the Heartland Industrial Area and Entrance to the City of Edmonton & Fort Saskatchewan
- Next to the Northeast Edmonton rapidly growing (Horse Hills) Marquis neighborhood which is expected to have a population of more than 30,000 people and is on the north side of the North Saskatchewan River across from the City of Fort Saskatchewan
- More than \$30 billion in major petrochemical projects under development or planned in the Heartland Industrial Area
- High visibility location