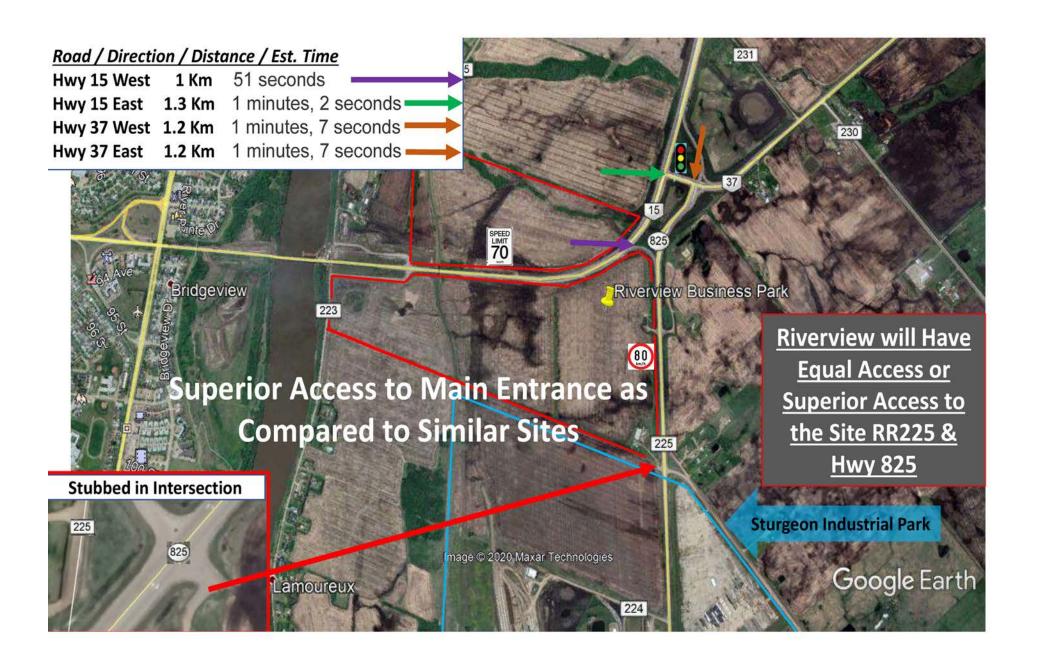

Estimated Change in Traffic Once Bridge and Roads are Completed Up to 50% Increase over the next few years, as More Jobs are Starting in the Heartland and People that Rerouted Travel to Avoid Construction Traffic Return to 825/37/15 Intersection.

- Estimated Single Truck / Semi Truck / Bus / RV (count above +/-6,499) (5,000 in 2021/day) (+/-7,500 by 2023/day)
- Estimated Passenger Vehicle (count above +/-66,611) (50,000 in 2021/day) (+/-75,000 by 2023/day)

Please note likely some Vehicles Counted Twice