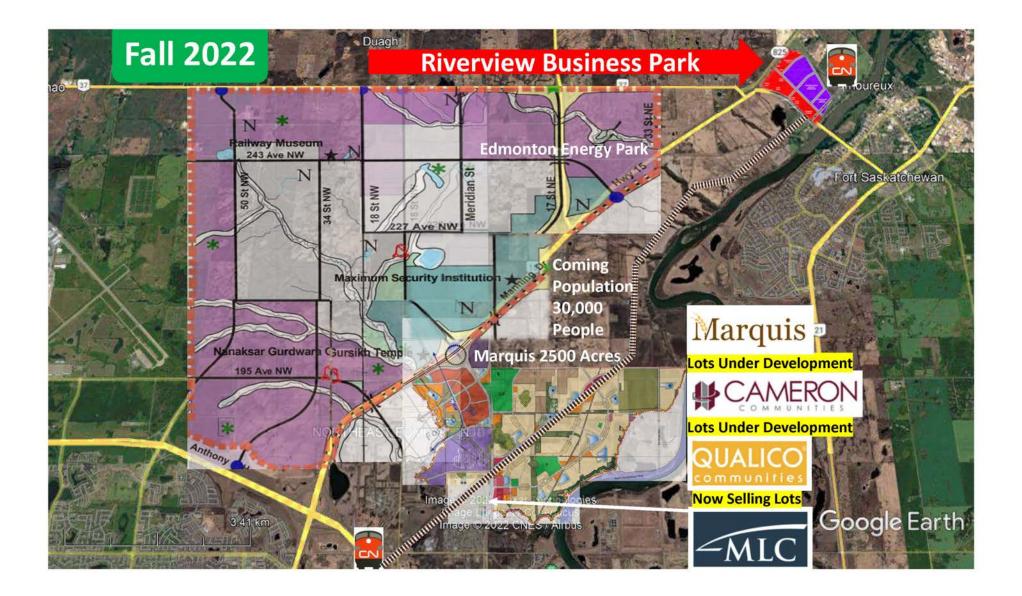

## **RIVERVIEW BUSINESS PARK**

#### **ADDITIONAL INFORMATION**

- High traffic location; Intersection of Hwy 15, 37 & 825 on the Gateway of the Heartland Industrial Area and Entrance to the City of Edmonton & Fort Saskatchewan
- Next to the Northeast Edmonton rapidly growing (Horse Hills) Marquis neighborhood which is expected to have a population of more than 30,000 people and is on the north side of the North Saskatchewan River across from the City of Fort Saskatchewan
- More than \$30 billion in major petrochemical projects under development or planned in the Heartland Industrial Area
- High visibility location