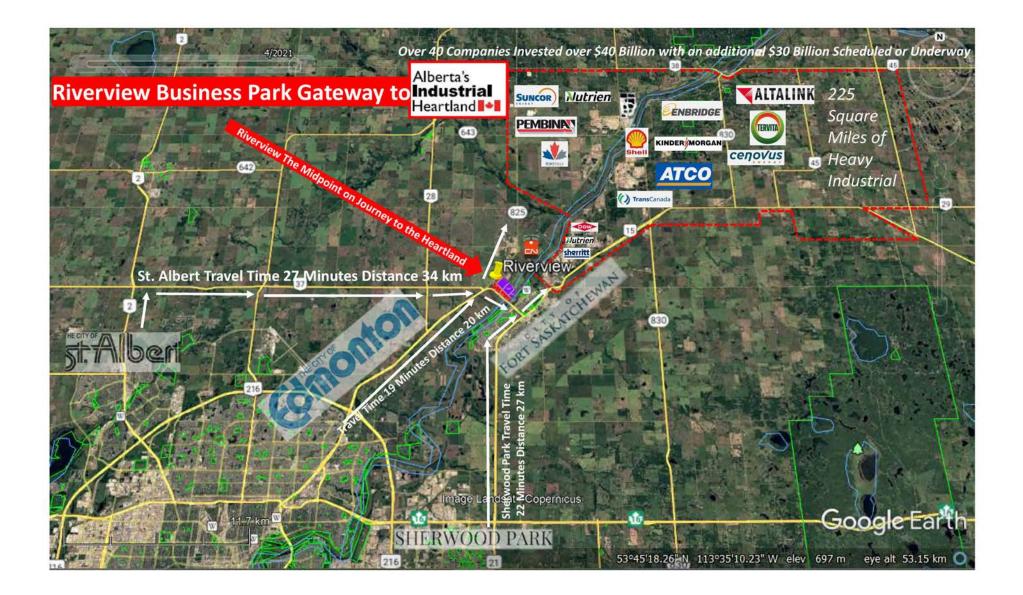

#### **ADDITIONAL INFORMATION**

- High traffic location; Intersection of Hwy 15, 37 & 825 on the Gateway of the Heartland Industrial Area and Entrance to the City of Edmonton & Fort Saskatchewan
- Next to the Northeast Edmonton rapidly growing (Horse Hills) Marquis neighborhood which is expected to have a population of more than 30,000 people and is on the north side of the North Saskatchewan River across from the City of Fort Saskatchewan
- More than \$30 billion in major petrochemical projects under development or planned in the Heartland Industrial Area
- High visibility location