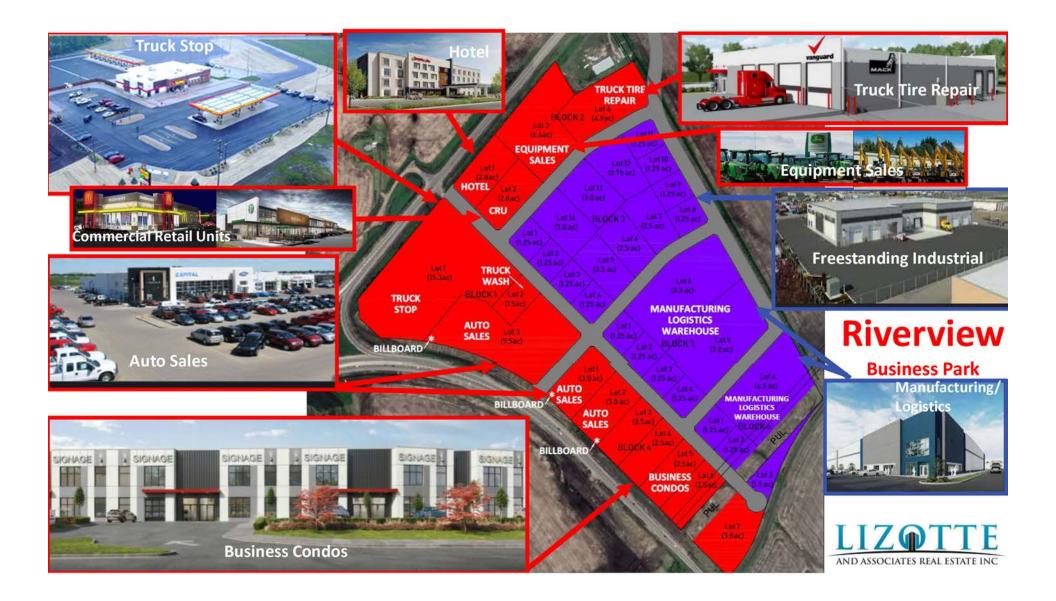

## **RIVERVIEW BUSINESS PARK**

#### **Property Information**

| Municipal Address: | Sturgeon County, AB                                                | Contact                                                                           |
|--------------------|--------------------------------------------------------------------|-----------------------------------------------------------------------------------|
| Legal Address:     | (Riverview) River Lot 26 (Riverfront) River Lot 24                 | <ul> <li>Karim Bensalah</li> <li>Associate</li> <li>Cell: 780.729.4382</li> </ul> |
| Lot Size:          | Riverview 101.85 Acres<br>Riverfront 163.32 Acres                  | karim@lizotterealestate.com                                                       |
| Zoning:            | Development Land - Future Highway Commercial<br>& Light Industrial |                                                                                   |
| Possession:        | Immediate/negotiable                                               |                                                                                   |
| \$\$\$             | <b>P</b> :                                                         | - Jos Contra                                                                      |
| Purchase Price:    | Riverview \$95,000/Acre x 101.85 Acres =<br>\$9,675,750.00         | 1000                                                                              |
| Furchase Friee.    | Riverfront \$95,000/Acre x 163.32 Acres = \$15,515,400.00          |                                                                                   |