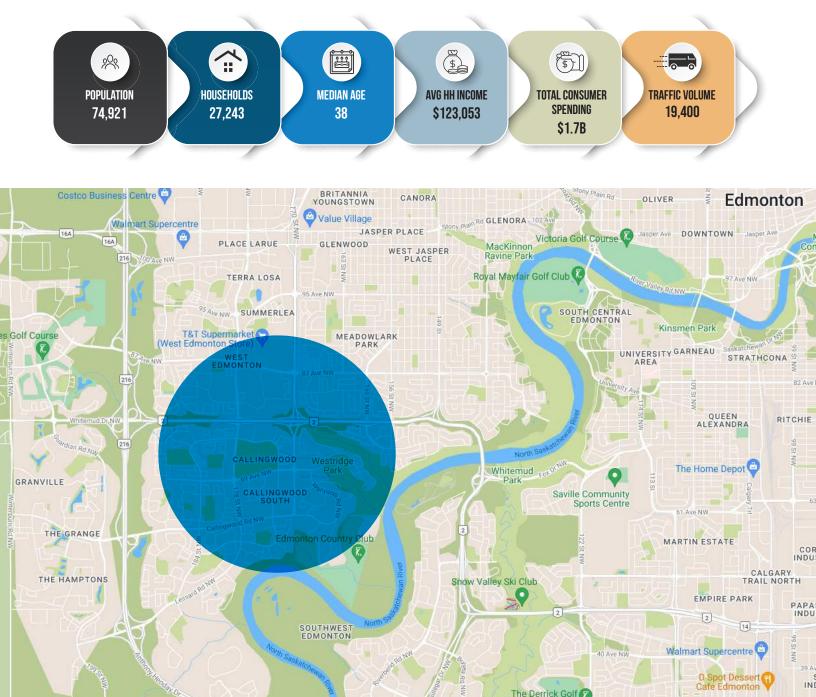

gs and Accessories







No warranty or representation, expressed or implied, is made as to the accuracy of the information contained herein, and same is submitted subject to errors, omissions, change of price, rental or other conditions, withdrawal without notice, and to any specific listing condition, imposed by our principals.

## **FOR SALE** Massage Asset Sale



### **Property Information**

Size: 947 Sq. Ft. (+/-) Zoning: CSC (Shopping Centre Zone)

**Possession:** Immediate/negotiable

#### \$\$\$

Purchase Price: Please contact associate

#### **Demographics within 3KM**

#### Contact

Rohin Geis Associate Cell: 587.597.1553 Direct: 780.784.9586 rohin@lizotterealestate.com

#### Ryan Cox

Unlicensed Assistant Cell: 780.864.9373 Direct: 780-784-9584 ryancox@lizotterealestate.com