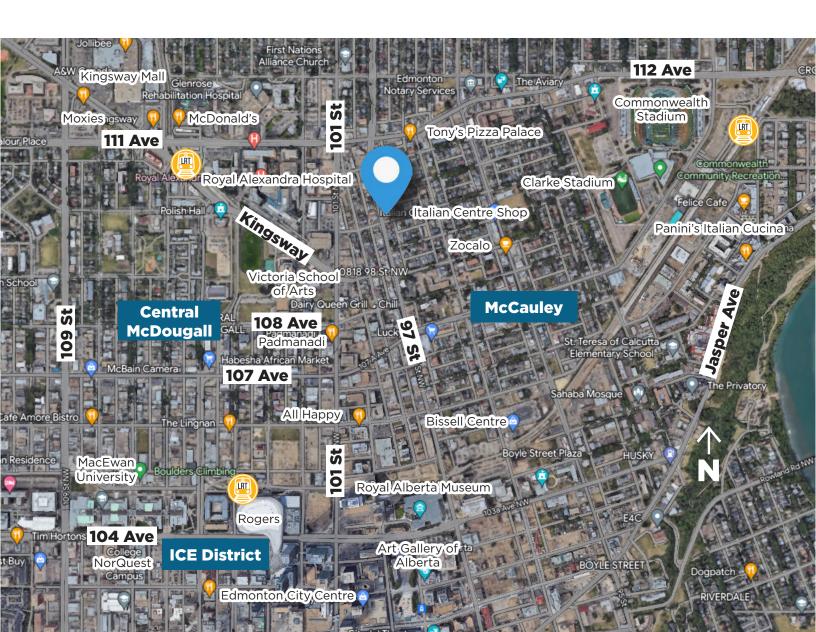

### **Property Highlights**

Trendy Modern Optical

- Close proximity to Royal Alex Hospital, Kingsway Mall and Commonwealth Stadium
- Development permit and plans in place •
- Quick Access to 97 Street •
- Located in McCauley Neighborhood

#### **Property Information**

Municipal Address: 10935 97 Street NW, Edmonton, AB

Legal Address: Lot 25, Block 34, Plan D

Size: 3,293 Sq. Ft. (+/-)

Zoning: DC1

Possession: Immediate/negotiable