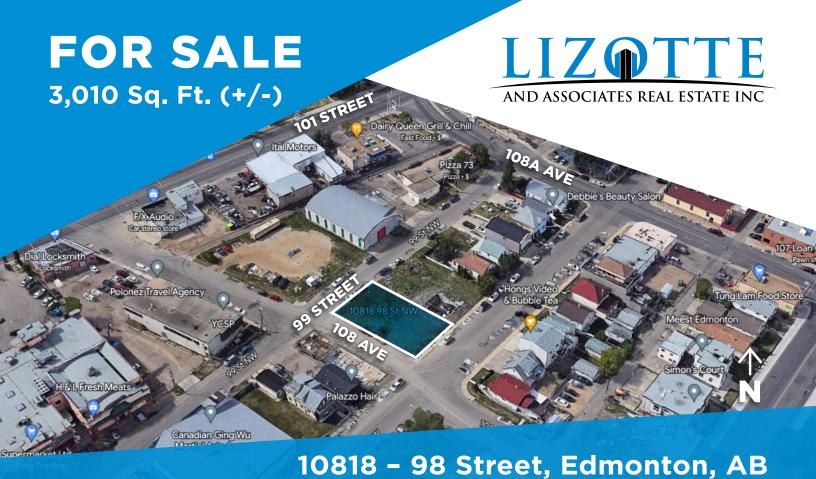

# **FOR SALE**

10818 - 98 Street, Edmonton, AB

## **Property Information**

Municipal Address: 10818 98 Street NW, Edmonton, AB

Legal Address: Lot 6, Block 15, Plan A

**Size:** 3,010 Sq. Ft. (+/-)

Zoning: DC1

**Possession:** Immediate/negotiable

\$\$\$

Purchase Price: Contact Associate