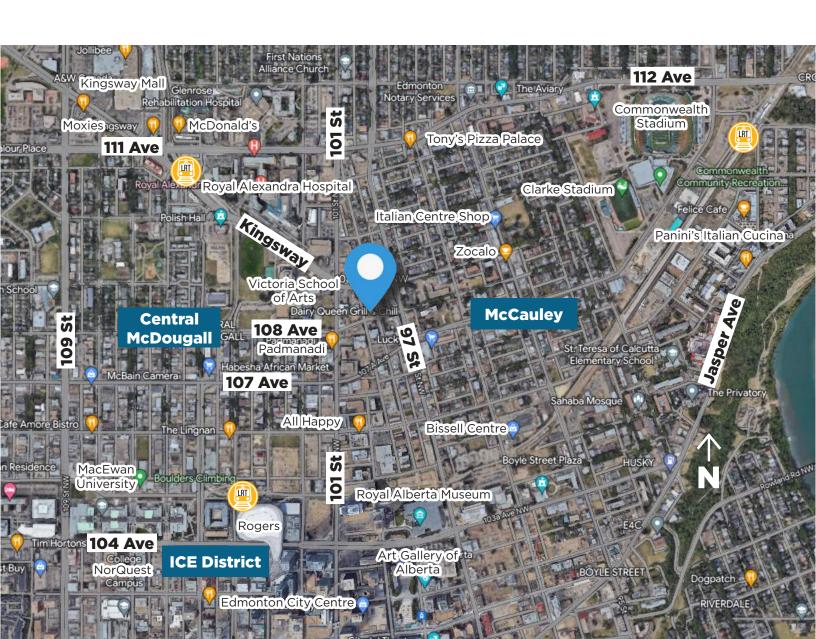

## **Property Highlights**

- Close proximity to Kingsway Mall and Royal Alexandra Hospital
- Located in McCauley Neighborhood
- Development permit and plans in place
- Portfolio Sale
- Current zoning allows for multiple potential uses