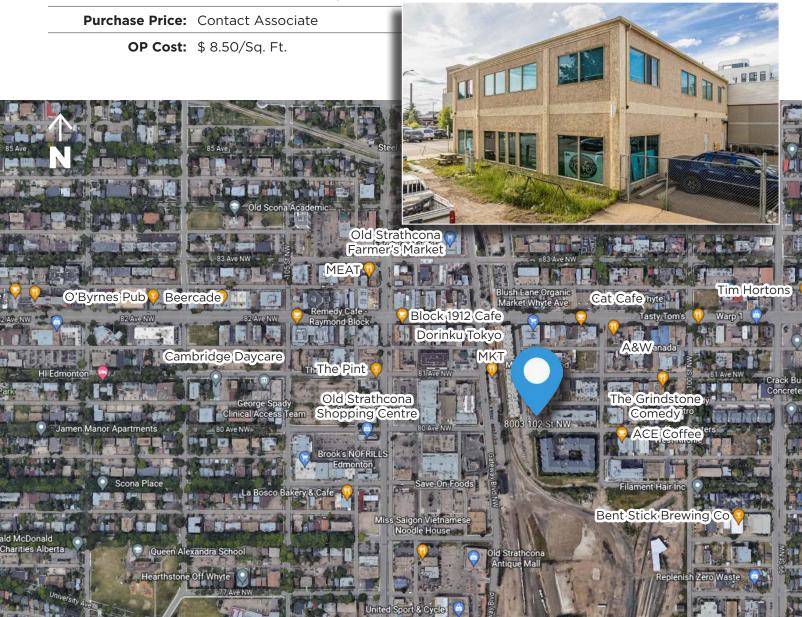

### 8003 - 102 Street NW, Edmonton, AB

### **Property Highlights**

- Located in the highly desirable West Ritchie Neighbourhood.
- Corner lot oversized lot, with secure fenced parking at the rear of the building up to (20) stalls
- Beautiful Southwest view from the ample windowed second floor office space.
- Force Air/AC new or replaced with last 10-15 years max.
- New roof recently added.

780.488.0888

• Excellent access to 99 Street. Whyte Avenue area

#1200, 10117 Jasper Avenu