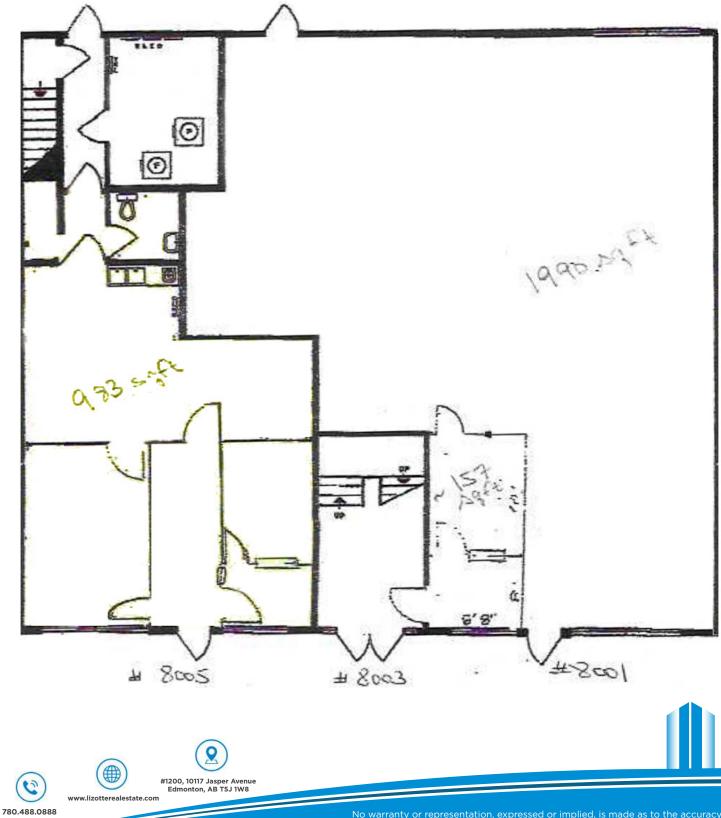

### **Property Information**

| Municipal Address: | 8003 – 102 Street NW, Edmonton, AB |
|--------------------|------------------------------------|
| Legal Address:     | Lot 24A, Block 51, Plan 9422905    |
| Building Size:     | 8,131 Sq. Ft. (+/-)                |