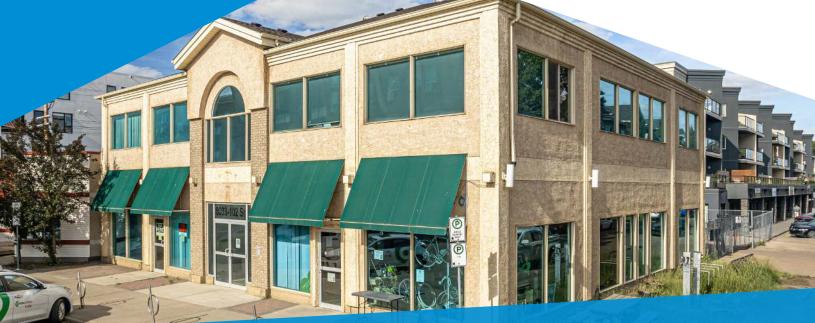

### 8003 - 102 Street NW, Edmonton, AB

## WEST RITCHIE COMMERCIAL BUILDING

### **Property Highlights**

- Located in the highly desirable West Ritchie Neighbourhood.
- Corner lot oversized lot, with secure fenced parking at the rear of the building up to (20) stalls
- Beautiful Southwest view from the ample windowed second floor office space.
- Force Air/AC new or replaced with last 10-15 years max.
- New roof recently added.