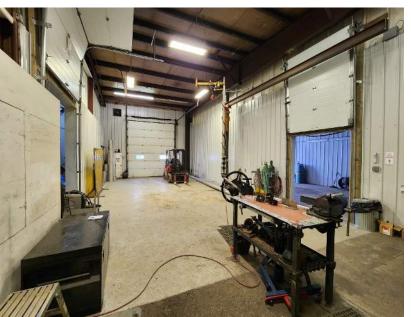

## • Multiple offices/boardroom

- Reception/open work area
- Fenced and gated, graveled yard
- Lunchroom
- Electronic security locks
- Wash Bay

780.488.0888

• Trench Drain with Dual Compartment Sump

#1200, 10117 Jasper Aven Edmonton, AB T5J 1W8

### **Property Information**

| Municipal Address     | 5102 - 62 Street, Lloydminster, AB |       | Co             |
|-----------------------|------------------------------------|-------|----------------|
|                       |                                    |       | Lee E          |
| Legal Address:        | Plan 7820790; Block 6; Lot 1       |       | Asso<br>Cell:  |
| Building Size:        | 11,500 Sq.Ft (+/-)                 |       | Direc<br>lee@  |
| Site Size:            | 1.2 Acres (+/-)                    |       | Richa          |
| Zoning:               | IL (Light Industrial)              |       | Presi<br>Cell: |
| Parking:              | Ample surface parking              |       | Direc<br>richa |
| Power:                | ТВС                                |       | пспа           |
| Crane:                | 1 Ton Jib Crane                    | The - |                |
| Heating:              | Forced air heating                 |       | 7              |
| Ceiling Height:       | 14' Clear                          |       |                |
| Loading:              | Seven 12' x 14' Grade              | 1. 由  |                |
| Possession:           | Immediate/negotiable               |       |                |
| \$\$\$                |                                    |       |                |
| Purchase Price:       | \$1,955,000.00 (\$170/Sq. Ft.)     | 6     |                |
|                       | \$1,750,000.00 (\$152/Sq. Ft.)     | IT I  | - 1            |
| Property Taxes:       | твс                                |       |                |
| Airport               |                                    | 6     | 2 St           |
| Lloydminster RV Haven |                                    |       |                |
| Township Rd 502       | Township Rd 502                    | 15    | 67 St          |