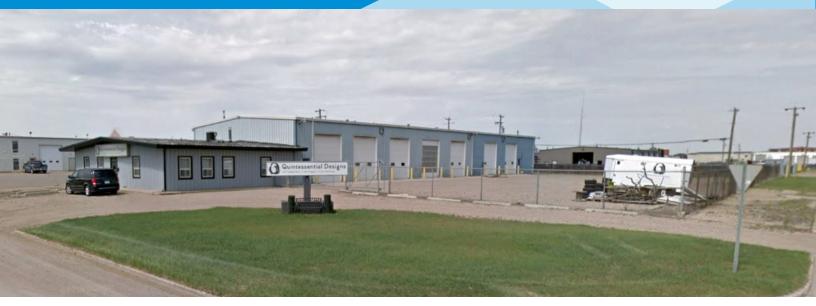

# **FOR SALE** 11,500 Sq. Ft. (+/-) on 1.2 AC (+/-)

**MOTIVATED VENDOR** 

## 5102 - 62 Street, Lloydminster, AB

## FREE-STANDING BUILDING AND YARD Property Highlights

# FOR SALE FREE-STANDING BUILDING AND YARD

FOR SALE FREE-STANDING BUILDING AND YARD

### **Property Information**

| Municipal Address     | 5102 - 62 Street, Lloydminster, AB |       | Co             |
|-----------------------|------------------------------------|-------|----------------|
|                       |                                    |       | Lee E          |
| Legal Address:        | Plan 7820790; Block 6; Lot 1       |       | Asso<br>Cell:  |
| Building Size:        | 11,500 Sq.Ft (+/-)                 |       | Direc<br>lee@  |
| Site Size:            | 1.2 Acres (+/-)                    |       | Richa          |
| Zoning:               | IL (Light Industrial)              |       | Presi<br>Cell: |
| Parking:              | Ample surface parking              |       | Direc<br>richa |
| Power:                | ТВС                                |       | пспа           |
| Crane:                | 1 Ton Jib Crane                    | The - |                |
| Heating:              | Forced air heating                 |       | 7              |
| Ceiling Height:       | 14' Clear                          |       |                |
| Loading:              | Seven 12' x 14' Grade              | 1. 由  |                |
| Possession:           | Immediate/negotiable               |       |                |
| \$\$\$                |                                    |       |                |
| Purchase Price:       | \$1,955,000.00 (\$170/Sq. Ft.)     | 6     |                |
|                       | \$1,750,000.00 (\$152/Sq. Ft.)     | IT I  | - 1            |
| Property Taxes:       | твс                                |       |                |
| Airport               |                                    | 6     | 2 St           |
| Lloydminster RV Haven |                                    |       |                |
| Township Rd 502       | Township Rd 502                    | 15    | 67 St          |