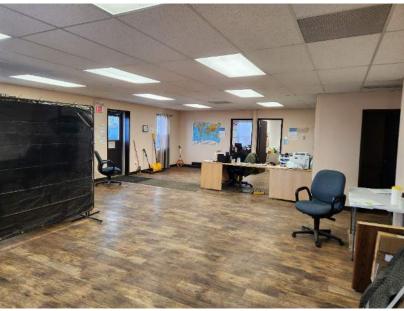

## • Multiple offices/boardroom

- Reception/open work area
- Fenced and gated, graveled yard
- Lunchroom
- Electronic security locks
- Wash Bay

780.488.0888

• Trench Drain with Dual Compartment Sump

#1200, 10117 Jasper Aven Edmonton, AB T5J 1W8