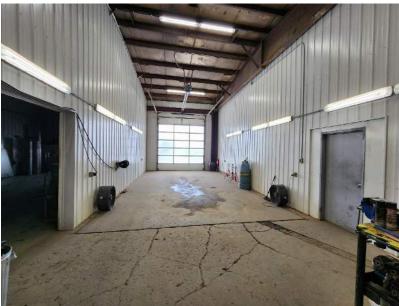

## • Multiple offices/boardroom

- Reception/open work area
- Fenced and gated, graveled yard
- Lunchroom
- Electronic security locks
- Wash Bay

780.488.0888

• Trench Drain with Dual Compartment Sump

#1200, 10117 Jasper Aven Edmonton, AB T5J 1W8

### **Property Information**

| Municipal Address     | 5102 - 62 Street, Lloydminster, AB |       | Co             |
|-----------------------|------------------------------------|-------|----------------|
|                       |                                    |       | Lee E          |
| Legal Address:        | Plan 7820790; Block 6; Lot 1       |       | Asso<br>Cell:  |
| Building Size:        | 11,500 Sq.Ft (+/-)                 |       | Direc<br>lee@  |
| Site Size:            | 1.2 Acres (+/-)                    |       | Richa          |
| Zoning:               | IL (Light Industrial)              |       | Presi<br>Cell: |
| Parking:              | Ample surface parking              |       | Direc<br>richa |
| Power:                | ТВС                                |       | пспа           |
| Crane:                | 1 Ton Jib Crane                    | The - |                |
| Heating:              | Forced air heating                 |       | 7              |
| Ceiling Height:       | 14' Clear                          |       |                |
| Loading:              | Seven 12' x 14' Grade              | 1. 由  |                |
| Possession:           | Immediate/negotiable               |       |                |
| \$\$\$                |                                    |       |                |
| Purchase Price:       | \$1,955,000.00 (\$170/Sq. Ft.)     | 6     |                |
|                       | \$1,750,000.00 (\$152/Sq. Ft.)     | IT I  | - 1            |
| Property Taxes:       | твс                                |       |                |
| Airport               |                                    | 6     | 2 St           |
| Lloydminster RV Haven |                                    |       |                |
| Township Rd 502       | Township Rd 502                    | 15    | 67 St          |