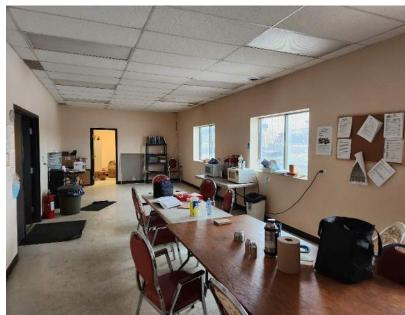

## FREE-STANDING BUILDING AND YARD Property Highlights

## • Multiple offices/boardroom

- Reception/open work area
- Fenced and gated, graveled yard
- Lunchroom
- Electronic security locks
- Wash Bay

780.488.0888

• Trench Drain with Dual Compartment Sump

#1200, 10117 Jasper Aven Edmonton, AB T5J 1W8