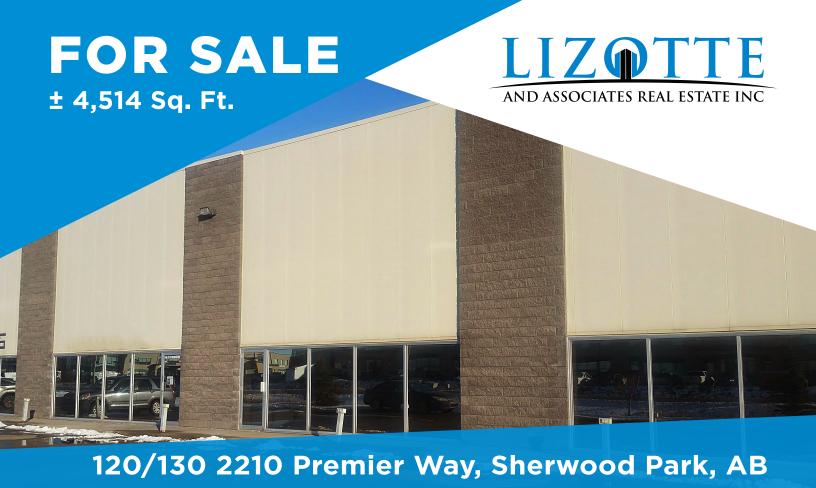

# **FOR SALE**

# FOR SALE

## **Property Information**

Municipal Address: #120/#130, 2210 Premier Way, Sherwood Park, AB

**Size: BAY 120** 2,257 Sq. Ft. (+/-) **BAY 130** 2,257 Sq. Ft. (+/-)

**TOTAL** 4,514 Sq. Ft. (+/-)

**Zoning:** IM (Medium Industrial)