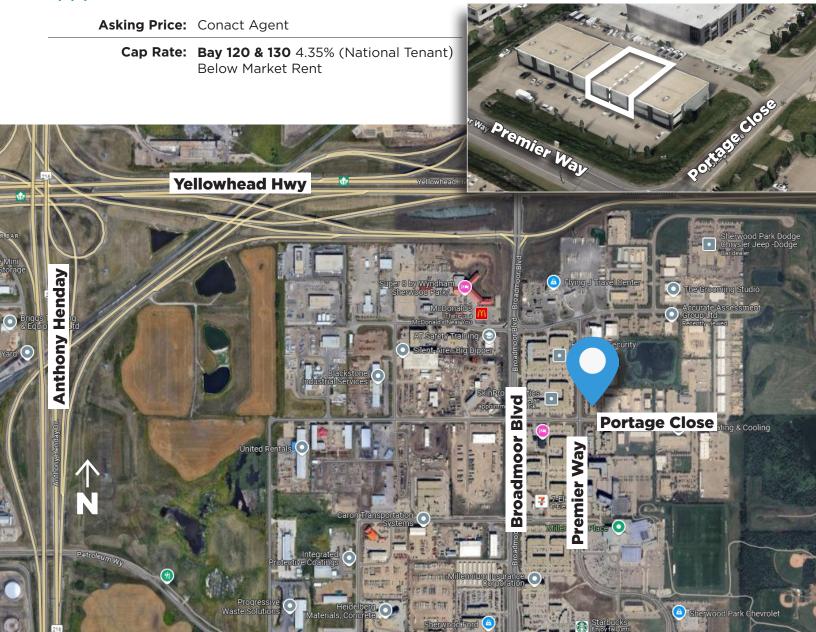

## **Property Highlights**

- Two Investment Business Condos with high visibility on Premier Way
- National Tenant with 1 year remaining in term (plus the option to renew)
- Two 14'x12' grade loading doors
- Great area in Sherwood Park with several new offices and flex buildings in the area
- High demand and lower taxes in the country, but it is still close to major arteries like Yellowhead Trail and the Anthony Henday

## **Property Information**

Municipal Address: #120/#130, 2210 Premier Way, Sherwood Park, AB

**Size: BAY 120** 2,257 Sq. Ft. (+/-) **BAY 130** 2,257 Sq. Ft. (+/-)

**TOTAL** 4,514 Sq. Ft. (+/-)

**Zoning:** IM (Medium Industrial)