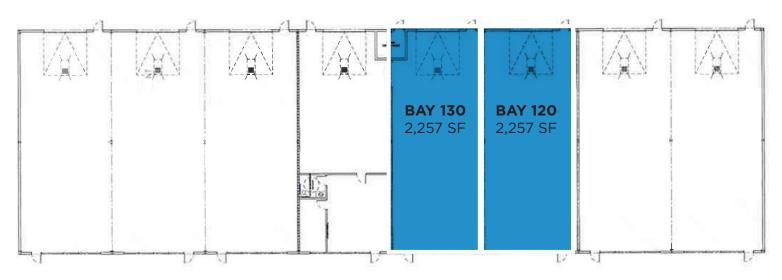

### **Floor Plan**

## **Property Information**

Municipal Address: #120/#130, 2210 Premier Way, Sherwood Park, AB

**Size: BAY 120** 2,257 Sq. Ft. (+/-) **BAY 130** 2,257 Sq. Ft. (+/-)

**TOTAL** 4,514 Sq. Ft. (+/-)

**Zoning:** IM (Medium Industrial)