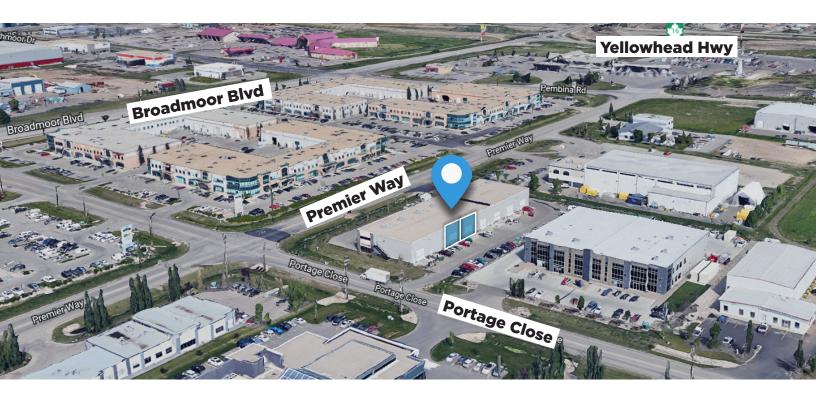

## **Property Highlights**

- Two Investment Business Condos with high visibility on Premier Way
- National Tenant with 1 year remaining in term (plus the option to renew)
- Two 14'x12' grade loading doors
- Great area in Sherwood Park with several new offices and flex buildings in the area
- High demand and lower taxes in the country, but it is still close to major arteries like Yellowhead Trail and the Anthony Henday

## **Property Information**

Municipal Address: #120/#130, 2210 Premier Way, Sherwood Park, AB

**Size: BAY 120** 2,257 Sq. Ft. (+/-) **BAY 130** 2,257 Sq. Ft. (+/-)

**TOTAL** 4,514 Sq. Ft. (+/-)

**Zoning:** IM (Medium Industrial)