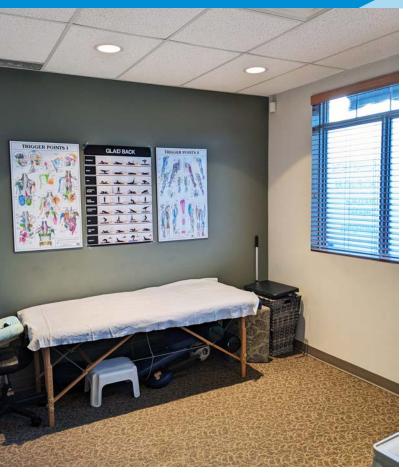

## **Property Highlights**

- Fully turnkey medical office suitable for health and personal services
- Geothermal heat to the building reducing environmental footprint and op costs
- · Heavy power available in the unit suitable for medical equipment
- Former x-ray infrastructure was retained
- · Located in St Albert's downtown core
- Farmer's market drives up to 25,000 in weekend traffic to the site

## **Property Information**

Municipal Address: #120, 39 St. Thomas Street, St. Albert, AB

**Building Size:** 1,565 Sq. Ft. (+/-)

**Zoning:** DT - Suitable for most professional,

medical, and retail uses.

Parking: Ample free on-site parking