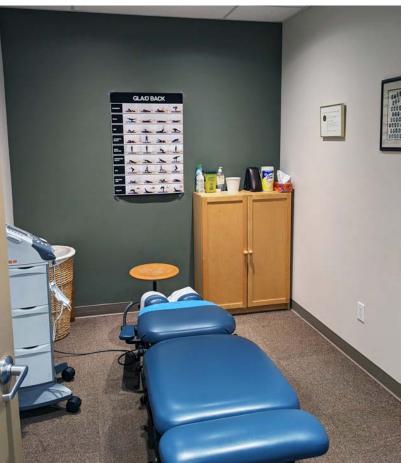

## **Property Highlights**

- Fully turnkey medical office suitable for health and personal services
- Geothermal heat to the building reducing environmental footprint and op costs
- · Heavy power available in the unit suitable for medical equipment
- Former x-ray infrastructure was retained
- · Located in St Albert's downtown core
- Farmer's market drives up to 25,000 in weekend traffic to the site

## **Property Information**

Municipal Address: #120, 39 St. Thomas Street, St. Albert, AB

**Building Size:** 1,565 Sq. Ft. (+/-)

**Zoning:** DT - Suitable for most professional,

medical, and retail uses.

Parking: Ample free on-site parking