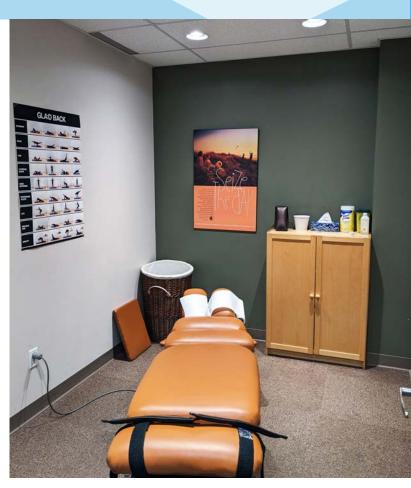

## **Property Highlights**

- Fully turnkey medical office suitable for health and personal services
- Geothermal heat to the building reducing environmental footprint and op costs
- · Heavy power available in the unit suitable for medical equipment
- Former x-ray infrastructure was retained
- · Located in St Albert's downtown core
- Farmer's market drives up to 25,000 in weekend traffic to the site

## **Property Information**

Municipal Address: #120, 39 St. Thomas Street, St. Albert, AB

**Building Size:** 1,565 Sq. Ft. (+/-)

**Zoning:** DT - Suitable for most professional,

medical, and retail uses.

Parking: Ample free on-site parking