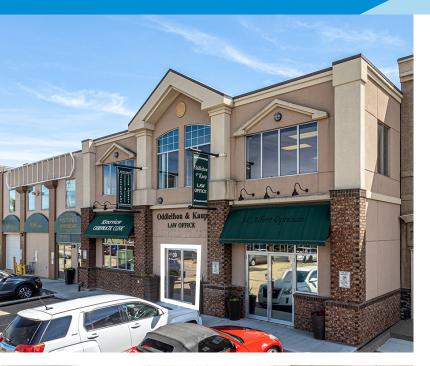

**#120 39 St Thomas Street, St Albert** 

## **Property Information**

Municipal Address: #120, 39 St. Thomas Street, St. Albert, AB

**Building Size:** 1,565 Sq. Ft. (+/-)

**Zoning:** DT - Suitable for most professional,

medical, and retail uses.

Parking: Ample free on-site parking