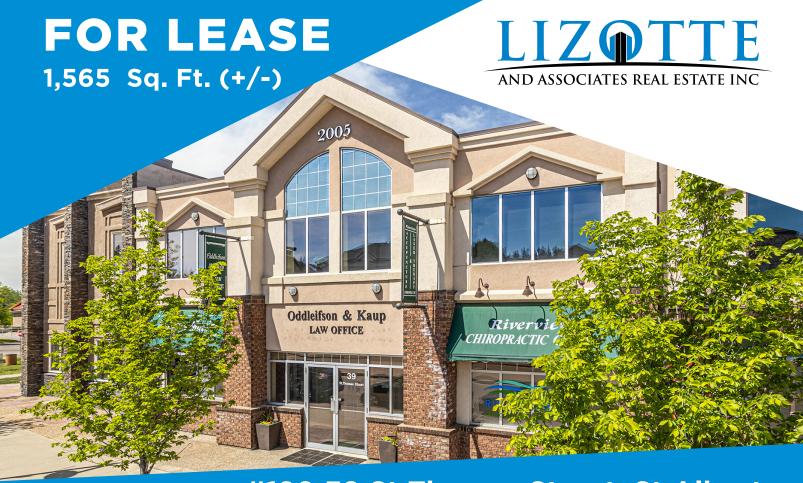

**#120 39 St Thomas Street, St Albert** 

## FOR LEASE

## **Property Information**

Municipal Address: #120, 39 St. Thomas Street, St. Albert, AB

**Building Size:** 1,565 Sq. Ft. (+/-)

**Zoning:** DT - Suitable for most professional,

medical, and retail uses.

Parking: Ample free on-site parking