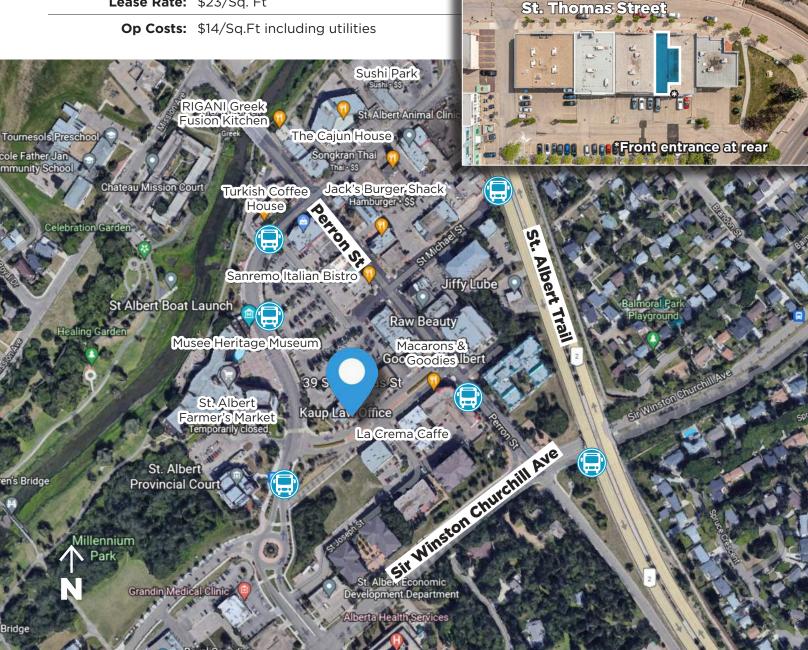

### **About St. Albert's Downtown**

The area was recently updated as part of St. Albert's downtown area redevelopment plan. The plan aimed to make the neighborhood more walkable while retaining parking and driving retail traffic to the area. St. Albert has one of the wealthiest demographics of any city in Canada and has low crime rates relative to other municipalities in the capital region.

### **Demographics within 5KM**

- **Population** 85,000
- Average Household Income \$142,909
- Median Household Income \$108,629
- Median Age 39

\*\* St Albert's Farmers Market attracts crowds of 15,000 - 25,000 each Saturday from June to October

## **Property Information**

Municipal Address: #120, 39 St. Thomas Street, St. Albert, AB

**Building Size:** 1,565 Sq. Ft. (+/-)

**Zoning:** DT - Suitable for most professional,

medical, and retail uses.

Parking: Ample free on-site parking