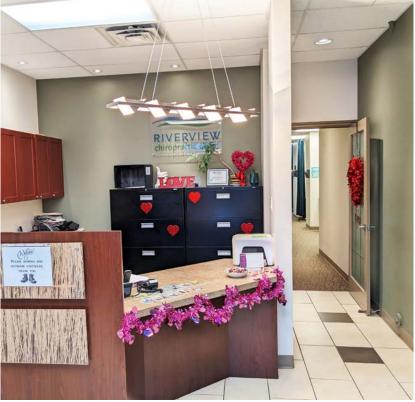

## **Property Highlights**

- Fully turnkey medical office suitable for health and personal services
- Geothermal heat to the building reducing environmental footprint and op costs
- · Heavy power available in the unit suitable for medical equipment
- Former x-ray infrastructure was retained
- · Located in St Albert's downtown core
- Farmer's market drives up to 25,000 in weekend traffic to the site

## **Property Information**

Municipal Address: #120, 39 St. Thomas Street, St. Albert, AB

**Building Size:** 1,565 Sq. Ft. (+/-)

**Zoning:** DT - Suitable for most professional,

medical, and retail uses.

Parking: Ample free on-site parking