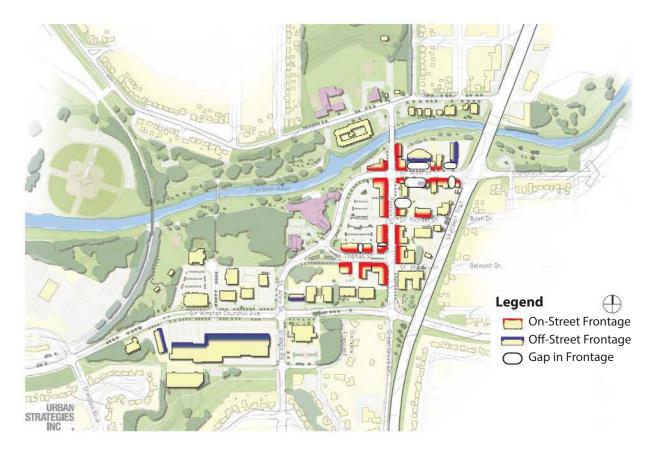

### **About St. Albert's Downtown**

The area was recently updated as part of St. Albert's downtown area redevelopment plan. The plan aimed to make the neighborhood more walkable while retaining parking and driving retail traffic to the area. St. Albert has one of the wealthiest demographics of any city in Canada and has low crime rates relative to other municipalities in the capital region.

### **Demographics within 5KM**

- **Population** 85,000
- Average Household Income \$142,909
- Median Household Income \$108,629
- Median Age 39

\*\* St Albert's Farmers Market attracts crowds of 15,000 - 25,000 each Saturday from June to October