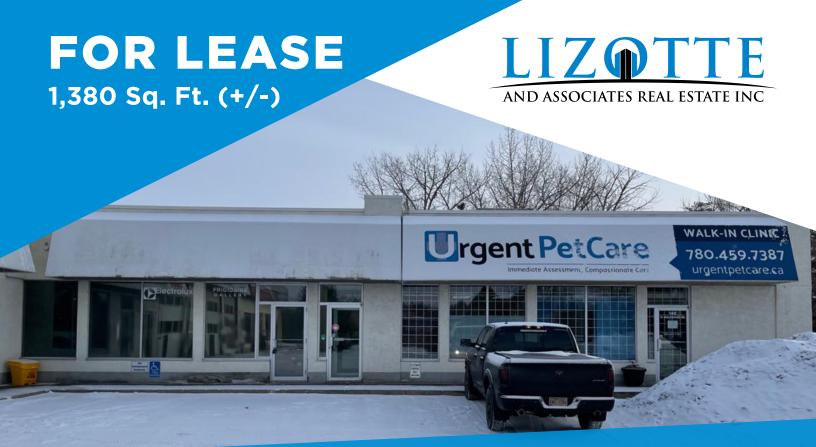

## **RETAIL OPPORTUNITY ST. ALBERT**

## **Property Highlights**

- 10 minutes drive to the Anthony Henday, and 26 minutes to the Edmonton downtown
- Ideal uses include a liquor store, commercial schools, general retail, beauty salon
- · Fixtured former animal care clinic
- Grade loading with rear overhead door
- Approximately 40 parking stalls on site

St. Albert Retail Opportunity