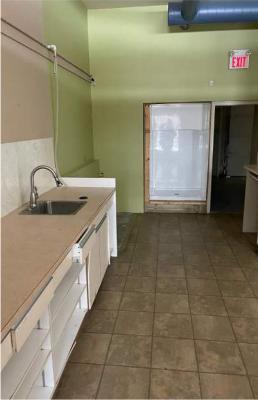

## **Property Highlights**

- 10 minutes drive to the Anthony Henday, and 26 minutes to the Edmonton downtown
- Ideal uses include a liquor store, commercial schools, general retail, beauty salon
- · Fixtured former animal care clinic
- Grade loading with rear overhead door
- Approximately 40 parking stalls on site

## St. Albert Retail Opportunity