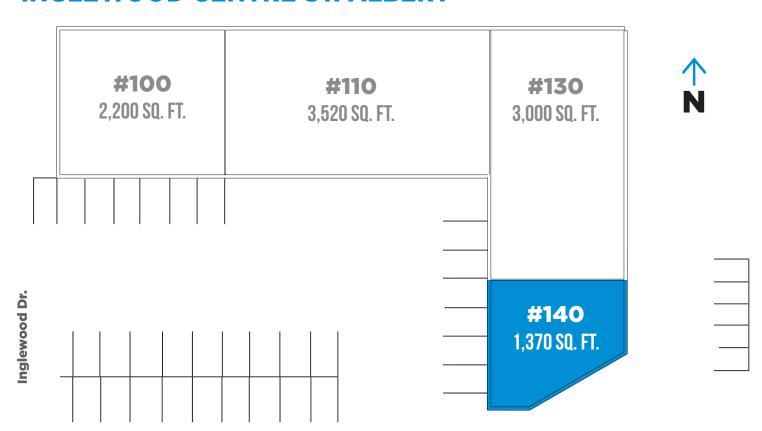

### **INGLEWOOD CENTRE ST. ALBERT**

Unit 140, 12 Inglewood Drive, St. Albert, AB