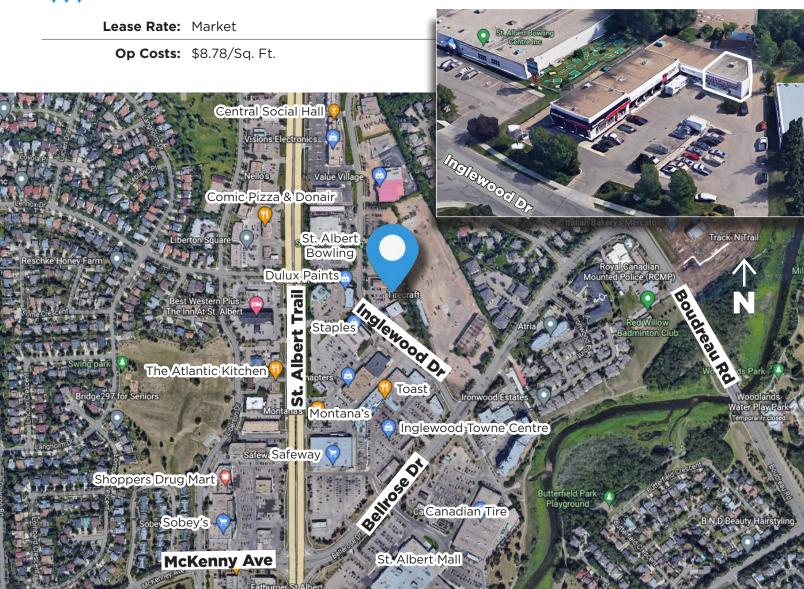

n**











## St. Albert Retail Opportunity



### **Property Information**

Municipal Address: Unit 140, 12 Inglewood Dr., St. Albert, AB

Legal Address: Plan 8021822, Block 3, Lot 3

**Size:** 1,380 Sq. Ft. (+/-)

**Zoning:** CC (Corridor Commercial)

Parking: Ample surface parking

Power: 225 amps, 3 phase, 4 wire panel

Heating: 5-ton HVAC unit

**Loading:** Grade Loading with 1 rear overhead door

Possession: Immediate/negotiable

#### **Contact**

#### David J. Olson

Senior Associate Cell: 780.908.1650 Direct: 780.784.5356 david@lizotterealestate.com

#### **Justin Sorensen**

Associate

Cell: 780.257.6860 Direct: 780.784.9581 justin@lizotterealestate.com

#### Soudabeh Mobin

Unlicensed Assistant Cell: 780.340.9595 Direct: 780.784.9583

soudabeh@lizottereal estate.com

\$\$\$