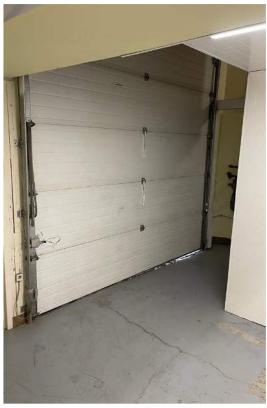

## **Property Highlights**

- 10 minutes drive to the Anthony Henday, and 26 minutes to the Edmonton downtown
- Ideal uses include a liquor store, commercial schools, general retail, beauty salon
- · Fixtured former animal care clinic
- Grade loading with rear overhead door
- Approximately 40 parking stalls on site

Power: 225 amps, 3 phase, 4 wire panel

Heating: 5-ton HVAC unit

**Loading:** Grade Loading with 1 rear overhead door

Possession: Immediate/negotiable