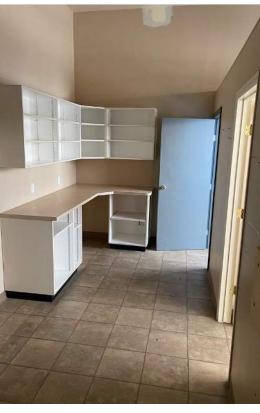

## **Property Highlights**

- 10 minutes drive to the Anthony Henday, and 26 minutes to the Edmonton downtown
- Ideal uses include a liquor store, commercial schools, general retail, beauty salon
- · Fixtured former animal care clinic
- Grade loading with rear overhead door
- Approximately 40 parking stalls on site

### **Property Information**

Municipal Address: Unit 140, 12 Inglewood Dr., St. Albert, AB

Legal Address: Plan 8021822, Block 3, Lot 3

**Size:** 1,380 Sq. Ft. (+/-)

**Zoning:** CC (Corridor Commercial)

Parking: Ample surface parking