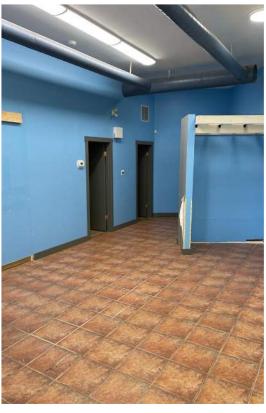

## **Property Highlights**

- 10 minutes drive to the Anthony Henday, and 26 minutes to the Edmonton downtown
- Ideal uses include a liquor store, commercial schools, general retail, beauty salon
- · Fixtured former animal care clinic
- Grade loading with rear overhead door
- Approximately 40 parking stalls on site

### **Property Information**

Municipal Address: Unit 140, 12 Inglewood Dr., St. Albert, AB

Legal Address: Plan 8021822, Block 3, Lot 3

**Size:** 1,380 Sq. Ft. (+/-)

**Zoning:** CC (Corridor Commercial)

Parking: Ample surface parking