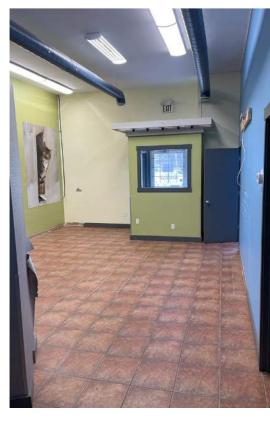

## **Property Highlights**

- 10 minutes drive to the Anthony Henday, and 26 minutes to the Edmonton downtown
- Ideal uses include a liquor store, commercial schools, general retail, beauty salon
- · Fixtured former animal care clinic
- Grade loading with rear overhead door
- Approximately 40 parking stalls on site

## St. Albert Retail Opportunity