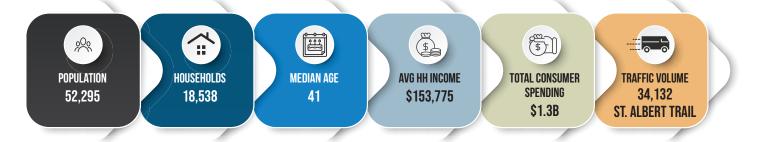

Unit 140, 12 Inglewood Drive, St. Albert, AB

## **RETAIL OPPORTUNITY ST. ALBERT**

## **Property Highlights**

- 10 minutes drive to the Anthony Henday, and 26 minutes to the Edmonton downtown
- Ideal uses include a liquor store, commercial schools, general retail, beauty salon
- · Fixtured former animal care clinic
- Grade loading with rear overhead door
- Approximately 40 parking stalls on site









St. Albert Retail Opportunity



















### **INGLEWOOD CENTRE ST. ALBERT**



### **Demographics within 3KM**















### **Floor Plan**











## St. Albert Retail Opportunity



### **Property Information**

Municipal Address: Unit 140, 12 Inglewood Dr., St. Albert, AB

Legal Address: Plan 8021822, Block 3, Lot 3

**Size:** 1,380 Sq. Ft. (+/-)

**Zoning:** CC (Corridor Commercial)

Parking: Ample surface parking

Power: 225 amps, 3 phase, 4 wire panel

Heating: 5-ton HVAC unit

**Loading:** Grade Loading with 1 rear overhead door

Possession: Immediate/negotiable

#### **Contact**

#### David J. Olson

Senior Associate Cell: 780.908.1650 Direct: 780.784.5356 david@lizotterealestate.com

#### **Justin Sorensen**

Associate

Cell: 780.257.6860 Direct: 780.784.9581 justin@lizotterealestate.com

#### Soudabeh Mobin

Unlicensed Assistant Cell: 780.340.9595 Direct: 780.784.9583

soudabeh@liz