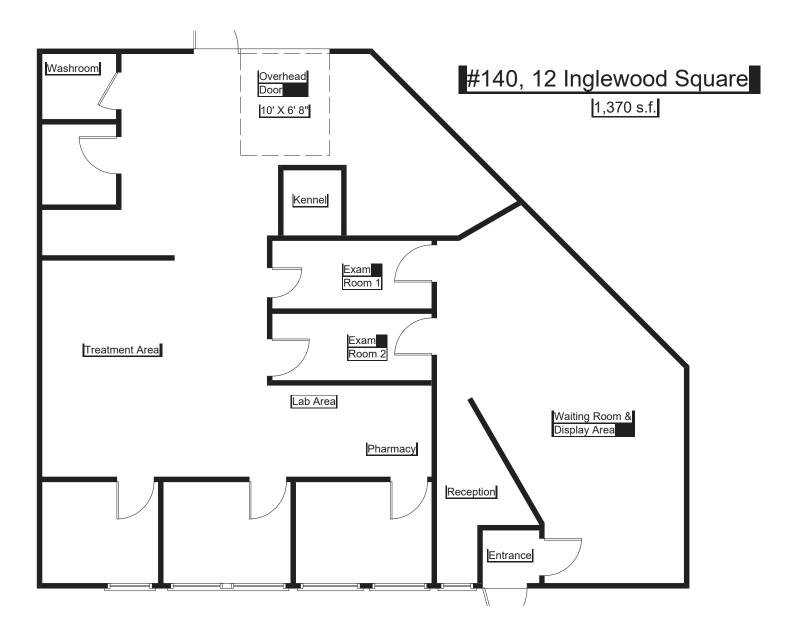

Unit 140, 12 Inglewood Drive, St. Albert, AB

## **RETAIL OPPORTUNITY ST. ALBERT**

## **Property Highlights**

- 10 minutes drive to the Anthony Henday, and 26 minutes to the Edmonton downtown
- Ideal uses include a liquor store, commercial schools, general retail, beauty salon
- · Fixtured former animal care clinic
- Grade loading with rear overhead door
- Approximately 40 parking stalls on site









St. Albert Retail Opportunity



















### **INGLEWOOD CENTRE ST. ALBERT**



### **Demographics within 3KM**















### **Floor Plan**











## St. Albert Retail Opportunity



### **Property Information**

Municipal Address: Unit 140, 12 Inglewood Dr., St. Albert, AB

Legal Address: Plan 8021822, Block 3, Lot 3

**Size:** 1,380 Sq. Ft. (+/-)

**Zoning:** CC (Corridor Commercial)

Parking: Ample surface parking

Power: 225 amps, 3 phase, 4 wire panel

Heating: 5-ton HVAC unit

**Loading:** Grade Loading with 1 rear overhead door

Possession: Immediate/negotiable

#### **Contact**

#### David J. Olson

Senior Associate Cell: 780.908.1650 Direct: 780.784.5356 david@lizotterealestate.com

#### **Justin Sorensen**

Associate

Cell: 780.257.6860 Direct: 780.784.9581 justin@lizotterealestate.com

#### Soudabeh Mobin

Unlicensed Assistant Cell: 780.340.9595 Direct: 780.784.9583

soudabeh@lizottereal estate.com

\$\$\$