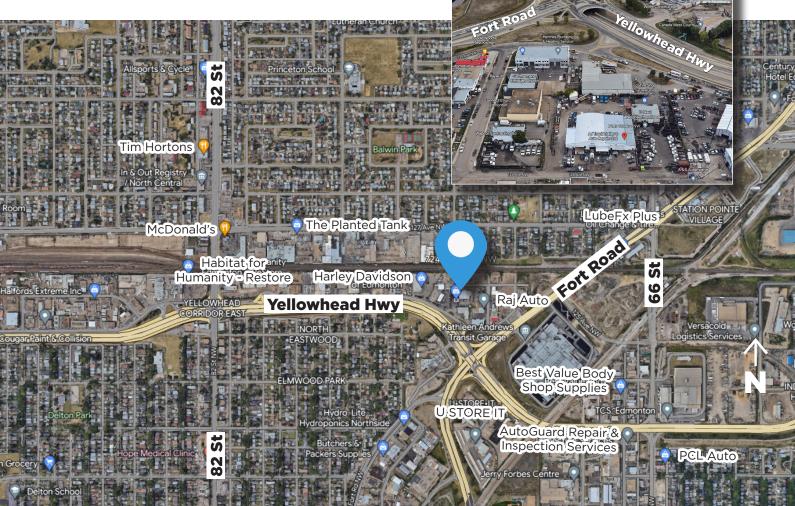

### **Property Highlights**

- Fenced and gated yard
- Close proximity to Yellowhead Highway
- Area undergoing improved accessibility
- Located in Yellowhead corridor east

780.488.0888