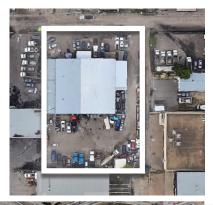

### **Property Information**

| Municipal Address: | 7245 – 126 Avenue, Edmonton, AB        |
|--------------------|----------------------------------------|
| Legal Address:     | Plan 726KS; Block B; Lot 5A            |
| Building Size:     | 11,629 Sq. Ft. (+/-)                   |
| Site Size:         | 0.98 Acres (+/-)                       |
| Zoning:            | IM ( Medium Industrial)                |
| Parking:           | Surface parking                        |
| Power:             | ТВС                                    |
| Ceiling Height:    | 16'                                    |
| Loading:           | Four 12'x14' Grade   Two 10'x12' Grade |
| Possession:        | Immediate/negotiable                   |