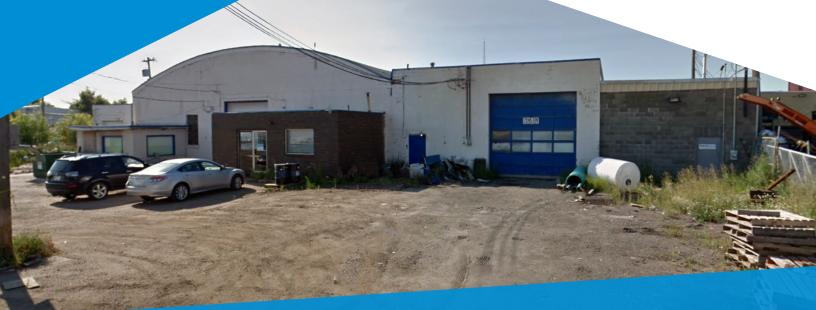

## **INDUSTRIAL SHOP**

### **Property Highlights**

- Fenced and gated yard
- Close proximity to Yellowhead Highway
- Area undergoing improved accessibility
- Located in Yellowhead corridor east

780.488.0888

### **Property Information**

| Municipal Address: | 7245 – 126 Avenue, Edmonton, AB        |
|--------------------|----------------------------------------|
| Legal Address:     | Plan 726KS; Block B; Lot 5A            |
| Building Size:     | 11,629 Sq. Ft. (+/-)                   |
| Site Size:         | 0.98 Acres (+/-)                       |
| Zoning:            | IM ( Medium Industrial)                |
| Parking:           | Surface parking                        |
| Power:             | ТВС                                    |
| Ceiling Height:    | 16'                                    |
| Loading:           | Four 12'x14' Grade   Two 10'x12' Grade |
| Possession:        | Immediate/negotiable                   |