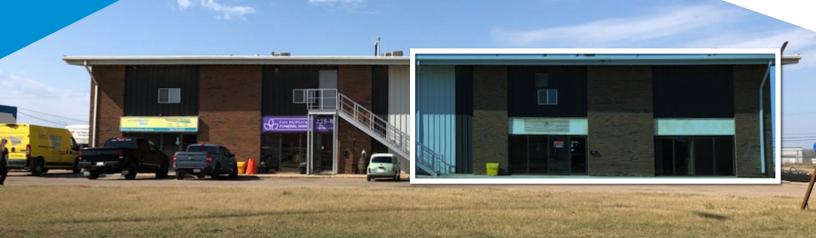

**SUBLEASE** 5,548 Sq. Ft (+/-)

Bays C & D, 225 MacDonald Crescent, Fort McMurray, AB

# **SUBLEASE**

Bays C & D, 225 Macdonald Crescent, Fort McMurray

# **Property Information**

Municipal Address: 225 MacDonald Crescent, Fort McMurray, AB

Legal Address: Lot 3, Block 16, Plan 7620533

**Vacancy: Bay C & D** 5,448 Sq. Ft. (+/-)

Site Size: 2 Acres (+/-)

**Zoning:** IB (Business Industrial)

**Lighting: Bay C & D** LED (NEW)

Power: 400 Amp, 600 Volt

Heating: O/H Gas Fired

Ceiling Height: 20' at eave

**Loading:** Bay C & D (2) 16'X 18' Grade \*Drive-thru door potential

**Derek Shybunka** Associate