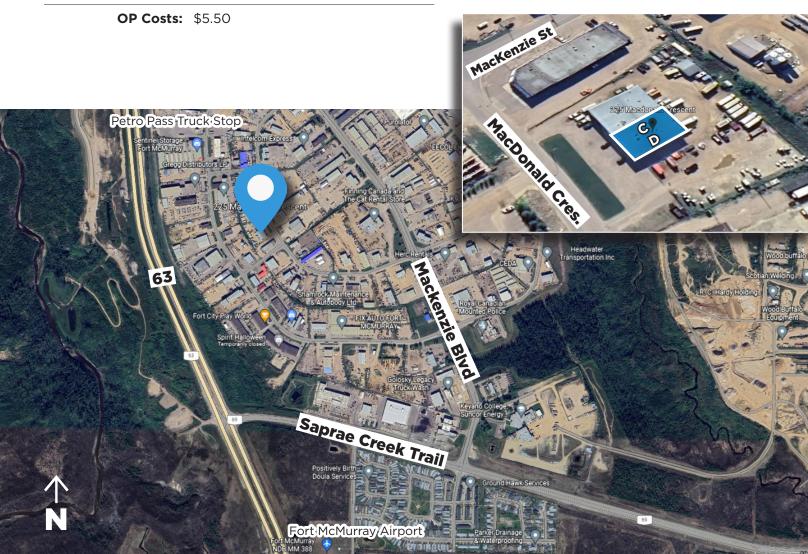

**SUBLEASE** 5,548 Sq. Ft (+/-)

Bays C & D, 225 MacDonald Crescent, Fort McMurray, AB

# **SUBLEASE**

Bays C & D, 225 Macdonald Crescent, Fort McMurray

# **Property Information**

Municipal Address: 225 MacDonald Crescent, Fort McMurray, AB

Legal Address: Lot 3, Block 16, Plan 7620533

**Vacancy: Bay C & D** 5,448 Sq. Ft. (+/-)

Site Size: 2 Acres (+/-)

**Zoning:** IB (Business Industrial)