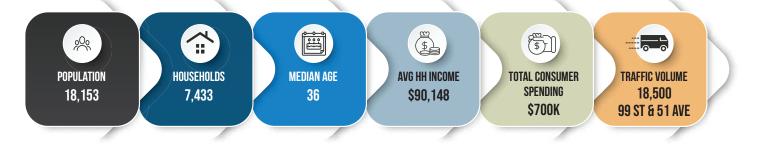

#201 #202 | 9915 - 51 Ave, Edmonton, AB

## **OFFICE SPACE**

## **Property Highlights**

- Great access to Whitemud Drive, Calgary Trail and, Gateway Blvd.
- Corner unit office space
- Competitive rates
- · Surrounded by major amenities
- 2<sup>nd</sup> Story office space
- 3 Private offices per unit
- In-suite washrooms









## **FOR LEASE**

9915 - 51 Ave, Edmonton, AB



## **Demographics within 2KM**



#### **Unit #201**













# FOR LEASE

9915 - 51 Ave, Edmonton, AB



### **Property Information**

Municipal Address: #201 #202 | 9915 - 51 Ave, Edmonton, AB

Legal Address: Lot 1A, Block 1, Plan 3248TR

Building Size: #201 1,000 Sq. Ft.

#202 1,000 Sq. Ft.

Zoning: Industrial Business (IB)

Parking: Scramble parking

Possession: Immediate

**\$\$\$** 

Lease Rate: Market

#### **Contact**

#### **Chuck Clubine**

Senior Associate Cell: 780.264.7773 Direct: 780.784.6553

chuck@lizotterealestate.com

#### Tom Dean

Associate

Cell: 780.920.8019 Direct: 780.784.6550 tom@lizotterealestate.com

#### **Ryan Cox**

Unlicensed Assistant Cell: 780.864.9373 Direct: 780-784-9584

ryancox@lizotterealestate.com