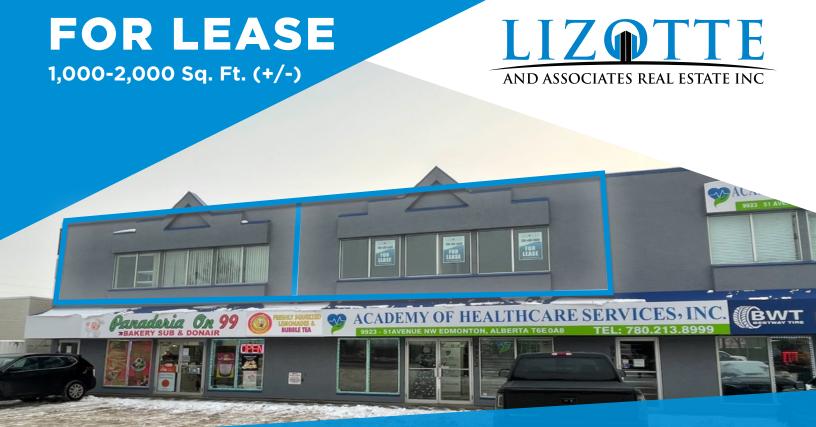

## **FOR LEASE**

9915 - 51 Ave, Edmonton, AB

# FOR LEASE

9915 - 51 Ave, Edmonton, AB

## **Property Highlights**

- Great access to Whitemud Drive, Calgary Trail and, Gateway Blvd.
- Corner unit office space
- Competitive rates
- · Surrounded by major amenities
- 2<sup>nd</sup> Story office space
- 3 Private offices per unit
- In-suite washrooms