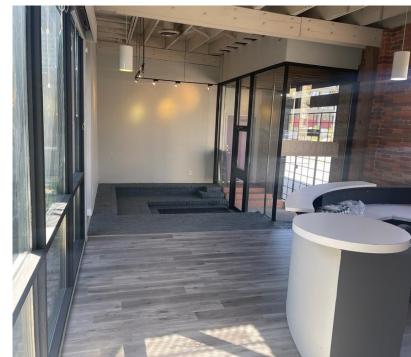

### **RETAIL/OFFICE OPPORTUNITY IN HEART OF DOWNTOWN**

### **Property Highlights**

- For Lease 4,128 Sq. Ft (+/-) (Demisable options) | For Sale 6,809.50 Sq. Ft. (+/-)
- High-profile location in heart of Downtown
- Brand new kitchenette, bathroom flooring, light fixtures
- Convenient access to the LRT and public transit
- Atrium in the middle of the building
- Ideal Use: Retail, Office, Medical/Professional
- On-site parking