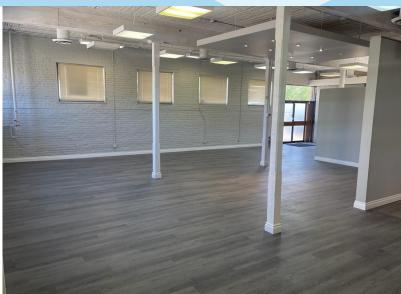

### **Property Highlights**

- For Lease 4,128 Sq. Ft (+/-) (Demisable options) | For Sale 6,809.50 Sq. Ft. (+/-)
- High-profile location in heart of Downtown
- Brand new kitchenette, bathroom flooring, light fixtures
- Convenient access to the LRT and public transit
- Atrium in the middle of the building
- Ideal Use: Retail, Office, Medical/Professional
- On-site parking