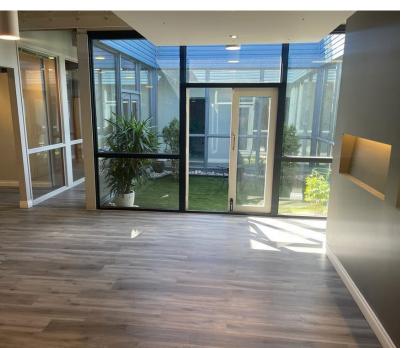

### **Property Highlights**

- For Lease 4,128 Sq. Ft (+/-) (Demisable options) | For Sale 6,809.50 Sq. Ft. (+/-)
- High-profile location in heart of Downtown
- Brand new kitchenette, bathroom flooring, light fixtures
- Convenient access to the LRT and public transit
- Atrium in the middle of the building
- Ideal Use: Retail, Office, Medical/Professional
- On-site parking