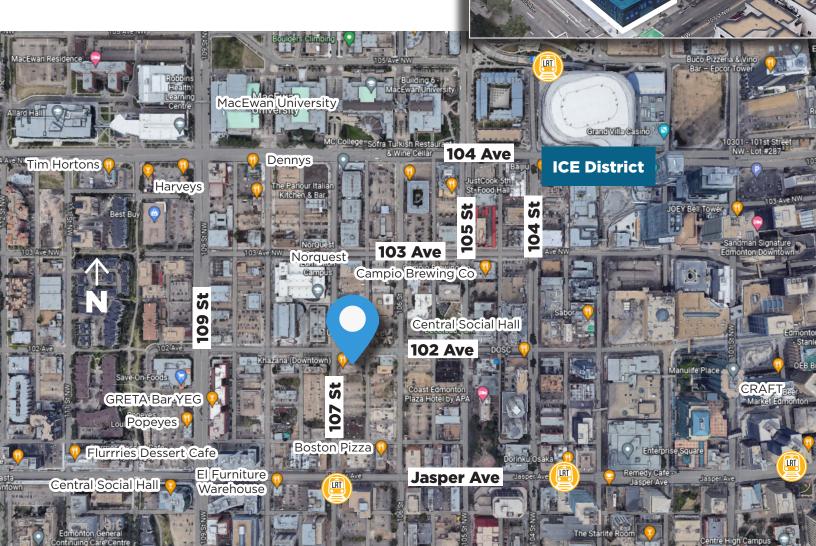

### 10619 - 102 Avenue, Edmonton, AB

### **RETAIL/OFFICE OPPORTUNITY IN HEART OF DOWNTOWN**