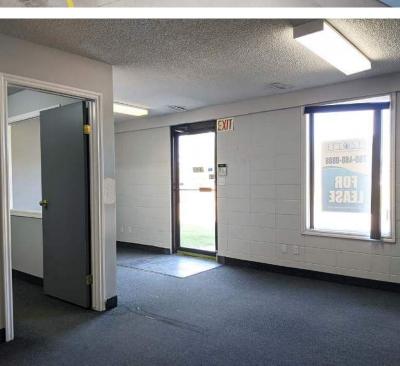

### **Property Highlights**

- New roof
- Current build-out is 2/3 show space with grade loading, and 1/3 office
- Clean phase 1 ESA available
- Building was recently painted
- Located just off of 75 Street and Argyll Road, excellent access to the Sherwood Park freeway
- Ample on site parking

### **Property Information**

Municipal Address: 7301 77 Avenue, Edmonton, AB

**Size:** 9,900 Sq. Ft. (+/-) on 0.44 AC

Ceiling Height: 17'

Power: 400 amp, 240 volts (TBC)

**Loading:** 12'x12' grade loading doors