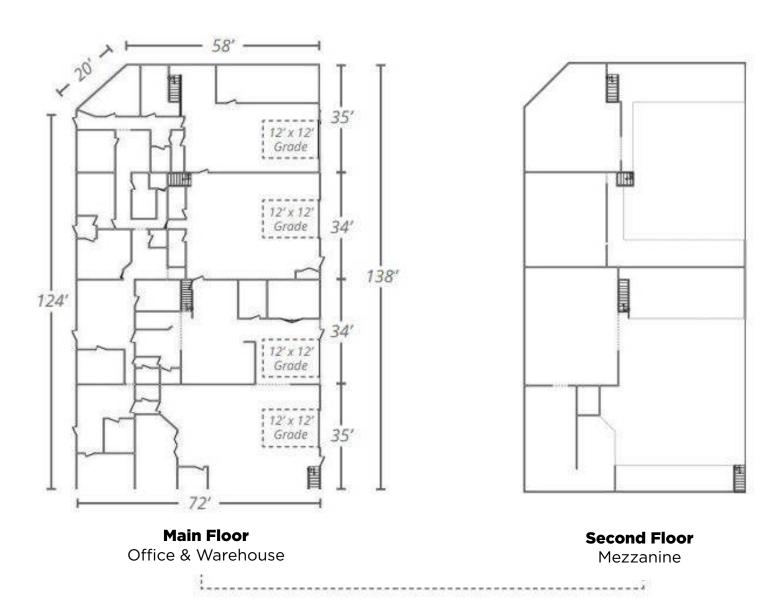

#### **Floor Plan**

All open — potential to demise into 4 units

### **Property Information**

Municipal Address: 7301 77 Avenue, Edmonton, AB

**Size:** 9,900 Sq. Ft. (+/-) on 0.44 AC

Ceiling Height: 17'

Power: 400 amp, 240 volts (TBC)

**Loading:** 12'x12' grade loading doors