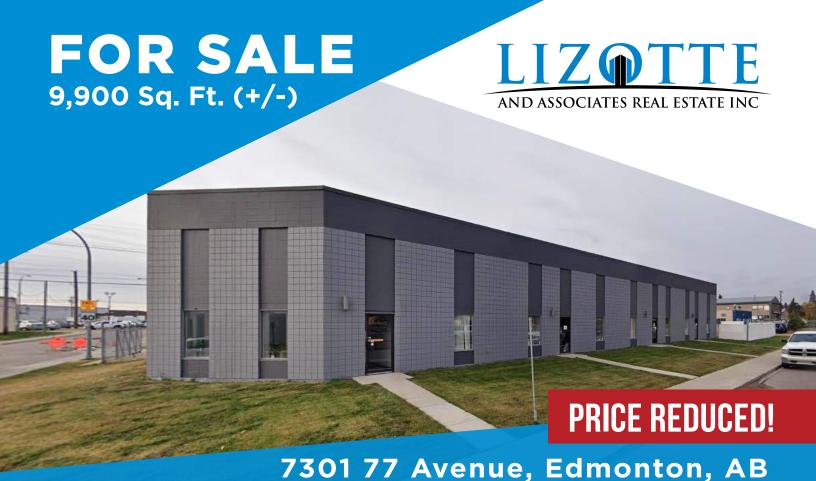

# **FOR SALE**

# 7301 77 Avenue, Edmonton

### **Property Information**

Municipal Address: 7301 77 Avenue, Edmonton, AB

**Size:** 9,900 Sq. Ft. (+/-) on 0.44 AC

Ceiling Height: 17'

Power: 400 amp, 240 volts (TBC)

**Loading:** 12'x12' grade loading doors

**Zoning:** IB (Business Industrial)

Parking: Ample

Possession: Immediate

**\$\$\$** 

**OP Costs:** \$5.00/Sq. Ft. (Est. 2022)

**Purchase Price:** \$2,100,000 \$1,890,000.00

Lease Rate: Contact Associate