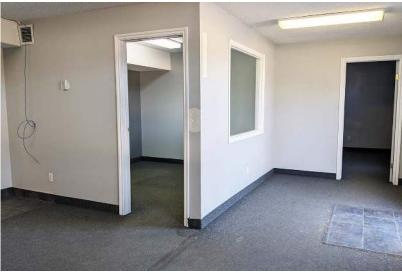

### **Property Highlights**

- New roof
- Current build-out is 2/3 show space with grade loading, and 1/3 office
- Clean phase 1 ESA available
- Building was recently painted
- Located just off of 75 Street and Argyll Road, excellent access to the Sherwood Park freeway
- Ample on site parking

### **Property Information**

Municipal Address: 7301 77 Avenue, Edmonton, AB

**Size:** 9,900 Sq. Ft. (+/-) on 0.44 AC

Ceiling Height: 17'

Power: 400 amp, 240 volts (TBC)

**Loading:** 12'x12' grade loading doors