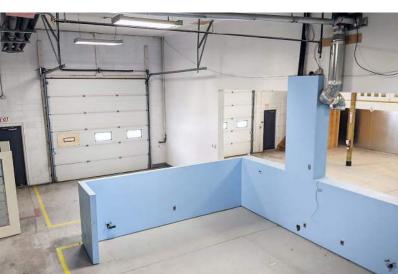

### **Property Highlights**

- New roof
- Current build-out is 2/3 show space with grade loading, and 1/3 office
- Clean phase 1 ESA available
- Building was recently painted
- Located just off of 75 Street and Argyll Road, excellent access to the Sherwood Park freeway
- Ample on site parking

### **Property Information**

Municipal Address: 7301 77 Avenue, Edmonton, AB

**Size:** 9,900 Sq. Ft. (+/-) on 0.44 AC

Ceiling Height: 17'

Power: 400 amp, 240 volts (TBC)

**Loading:** 12'x12' grade loading doors

**Zoning:** IB (Business Industrial)

Parking: Ample

Possession: Immediate

**\$\$\$** 

**OP Costs:** \$5.00/Sq. Ft. (Est. 2022)

**Purchase Price:** \$2,100,000 \$1,890,000.00

Lease Rate: Contact Associate