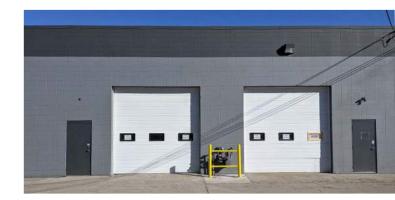

### **Property Highlights**

- New roof
- Current build-out is 2/3 show space with grade loading, and 1/3 office
- Clean phase 1 ESA available
- Building was recently painted
- Located just off of 75 Street and Argyll Road, excellent access to the Sherwood Park freeway
- Ample on site parking