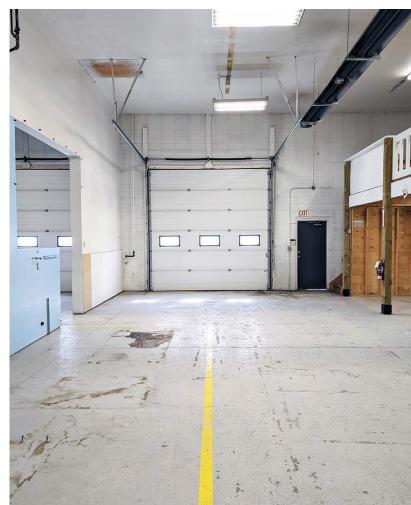

### **Property Highlights**

- New roof
- Current build-out is 2/3 show space with grade loading, and 1/3 office
- Clean phase 1 ESA available
- Building was recently painted
- Located just off of 75 Street and Argyll Road, excellent access to the Sherwood Park freeway
- Ample on site parking

### **Property Information**

Municipal Address: 7301 77 Avenue, Edmonton, AB

**Size:** 9,900 Sq. Ft. (+/-) on 0.44 AC

Ceiling Height: 17'

Power: 400 amp, 240 volts (TBC)

**Loading:** 12'x12' grade loading doors

**Zoning:** IB (Business Industrial)

Parking: Ample

Possession: Immediate

**\$\$\$** 

**OP Costs:** \$5.00/Sq. Ft. (Est. 2022)

**Purchase Price:** \$2,100,000 \$1,890,000.00

Lease Rate: Contact Associate