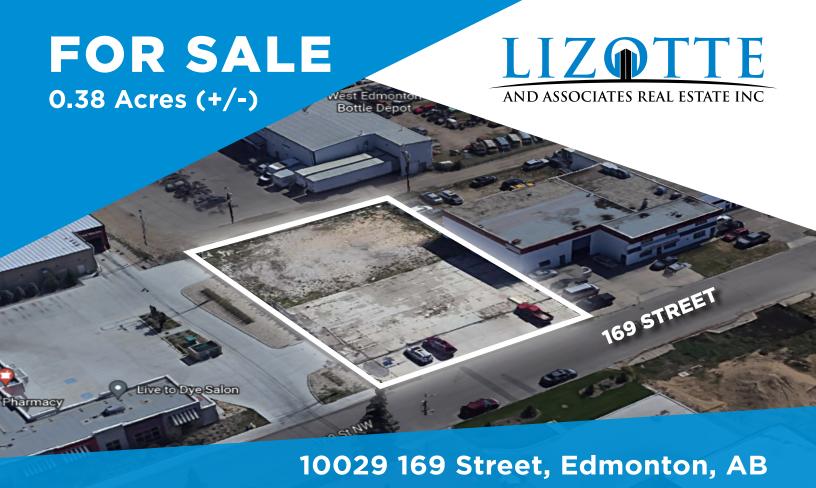

# **FOR SALE**

# 10029 169 Street, Edmonton, AB

### **Property Information**

Municipal Address: 10029 - 169 Street, Edmonton, AB

Legal Address: Plan: 8175ET Block: G38 Lots 15 & 16

**Size:** 0.38 Acres (+/-)

**Zoning:** Industrial Business Zone (IB)

\*\*Ideal for Equipment Rentals, General