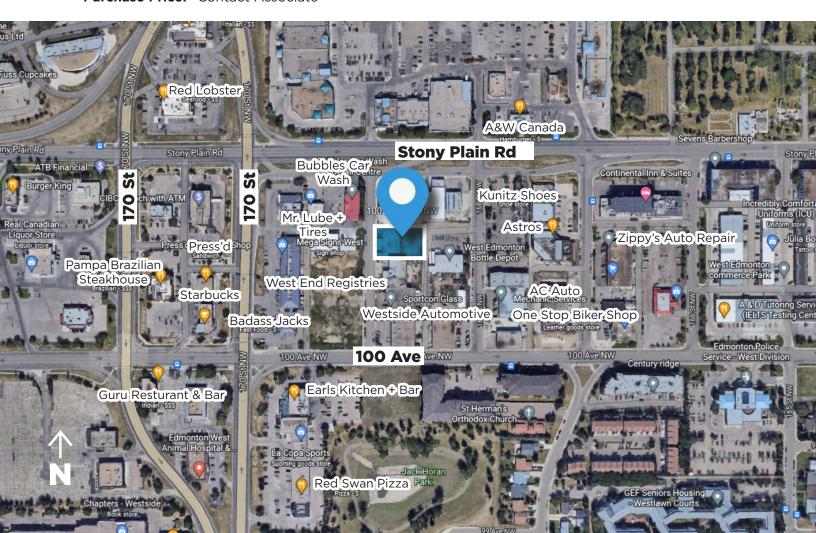

### **Property Highlights**

- Excellent access to 170th street, Stony Plain Rd., 100 Ave, and close proximity to Anthony Henday Drive
- · Rare opportunity to obtain a serviced lot with a clean title
- Ideal opportunity for an owner user or up to (4) story, office IB, mixed-use commercial site
- Lot has back alley access
- High Visibility
- Excellent build-to-suit development opportunity