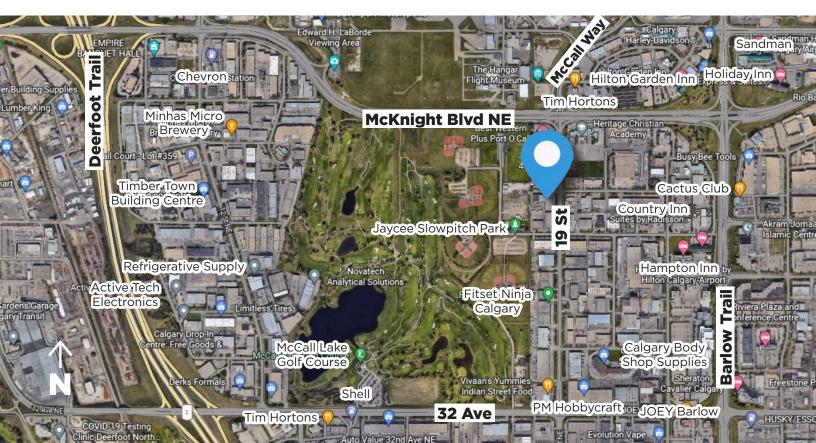

## **Property Information**

Municipal Address: Unit 8 - 4101 19 Street NE, Calgary, AB

Legal Address: Condominium plan 7910187 Unit 8

**Building Size:** 1,153 Sq. Ft. Office (ground floor)

1,175 Sq. Ft. Office (second floor)