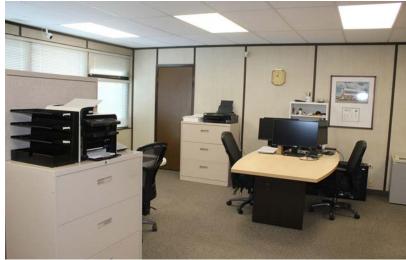

## **Property Highlights**

- 4,027 industrial condominium
- 1,153 SF Office ground floor- two offices, reception, open office area, galley kitchen and washroom
- 1,175 SF office second floor- two offices, large open area, washroom. (Separate entrance to second floor office, for possible revenue space.)
- Secure parts cage
- Located in McCall industrial area
- Quick Access to McKnight Blvd, 32 Ave and Deerfoot Trail
- Ample marshalling space at the rear