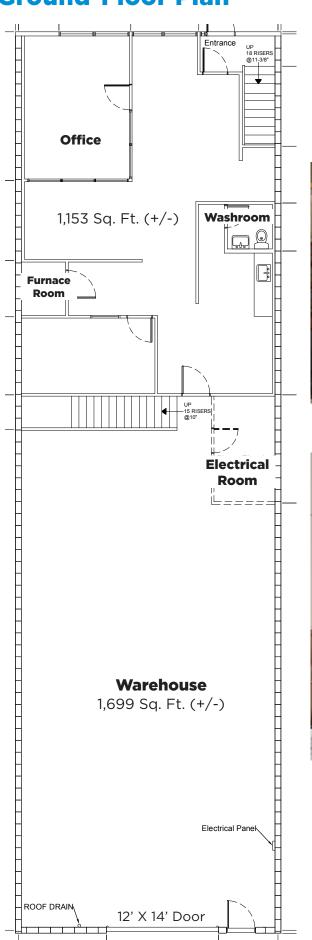

# **Ground-Floor Plan**

## **Property Information**

Municipal Address: Unit 8 - 4101 19 Street NE, Calgary, AB

Legal Address: Condominium plan 7910187 Unit 8

**Building Size:** 1,153 Sq. Ft. Office (ground floor)

1,175 Sq. Ft. Office (second floor)

1,699 Sq. Ft. Warehouse

4,027 Sq. Ft. **Total** 

Zoning: I-G

**Parking:** 8 Stalls | 4 in front, 4 in rear.

Power: 200 amps 120/208Volt 3 phase TBV

**Sump:** Double compartment sump

Ceiling Height: 20'

Loading: 12'X 14' Drive-in Door