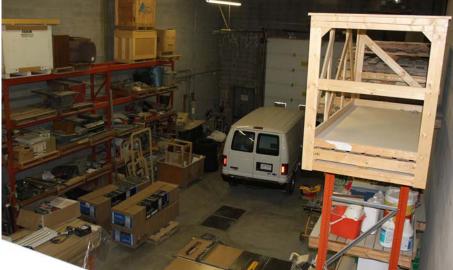

## **Property Highlights**

- 4,027 industrial condominium
- 1,153 SF Office ground floor- two offices, reception, open office area, galley kitchen and washroom
- 1,175 SF office second floor- two offices, large open area, washroom. (Separate entrance to second floor office, for possible revenue space.)
- Secure parts cage
- Located in McCall industrial area
- Quick Access to McKnight Blvd, 32 Ave and Deerfoot Trail
- Ample marshalling space at the rear