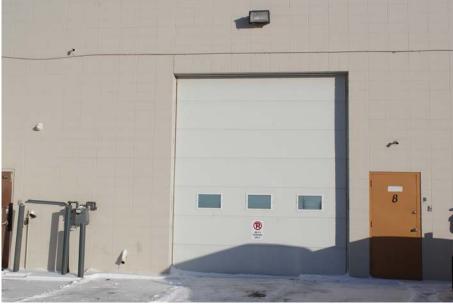

1,699 Sq. Ft. Warehouse

4,027 Sq. Ft. **Total** 

Zoning: I-G

**Parking:** 8 Stalls | 4 in front, 4 in rear.

Power: 200 amps 120/208Volt 3 phase TBV

**Sump:** Double compartment sump

Ceiling Height: 20'

Loading: 12'X 14' Drive-in Door