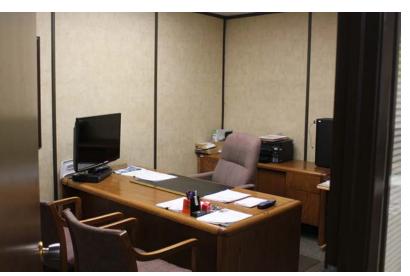

## **Property Highlights**

- 4,027 industrial condominium
- 1,153 SF Office ground floor- two offices, reception, open office area, galley kitchen and washroom
- 1,175 SF office second floor- two offices, large open area, washroom. (Separate entrance to second floor office, for possible revenue space.)
- Secure parts cage
- Located in McCall industrial area
- Quick Access to McKnight Blvd, 32 Ave and Deerfoot Trail
- Ample marshalling space at the rear