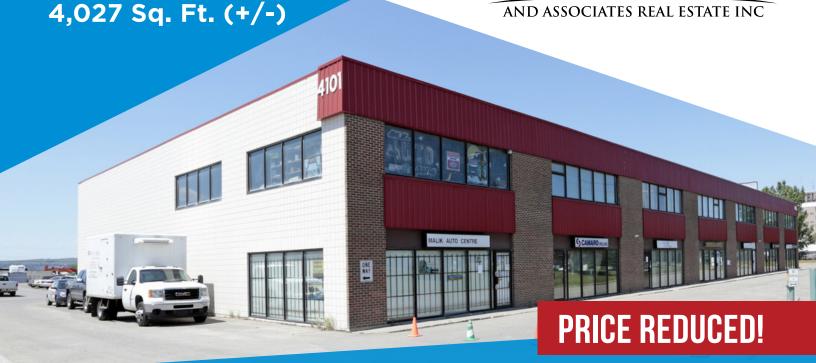

FOR SALE

Unit 8 - 4101 19 Street NE, Calgary, AB

# McCALL INDUSTRIAL CONDOMINIUM

## **Property Highlights**

- 4,027 industrial condominium
- 1,153 SF Office ground floor- two offices, reception, open office area, galley kitchen and washroom
- 1,175 SF office second floor- two offices, large open area, washroom. (Separate entrance to second floor office, for possible revenue space.)
- Secure parts cage
- Located in McCall industrial area
- Quick Access to McKnight Blvd, 32 Ave and Deerfoot Trail
- Ample marshalling space at the rear

# FOR SALE INDUSTRIAL CONDO