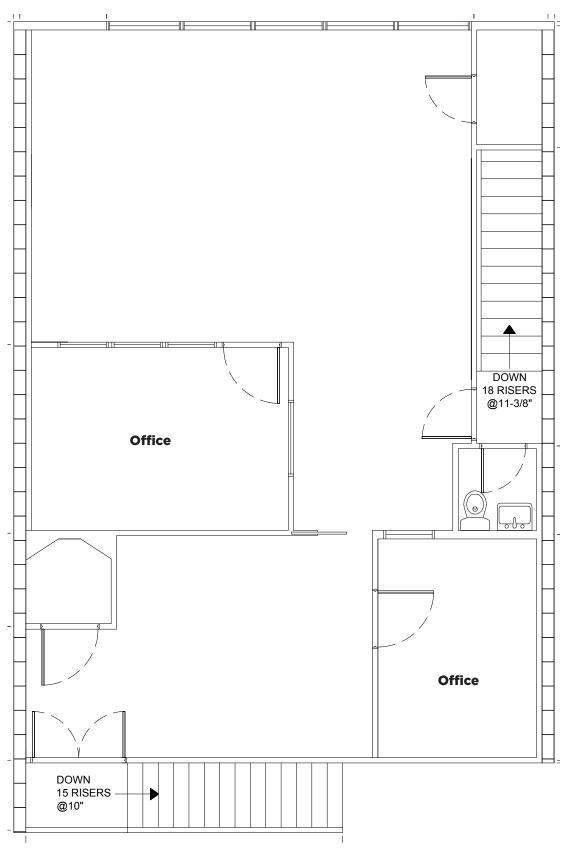

- 1,153 SF Office ground floor- two offices, reception, open office area, galley kitchen and washroom
- 1,175 SF office second floor- two offices, large open area, washroom. (Separate entrance to second floor office, for possible revenue space.)
- Secure parts cage
- Located in McCall industrial area
- Quick Access to McKnight Blvd, 32 Ave and Deerfoot Trail
- Ample marshalling space at the rear









# FOR SALE INDUSTRIAL CONDO













## **Contact**

### **David Nicol**

Senior Associate Cell: 403.660.6460 Direct: 403.930.8180 ex 205 dnicol@lizotterealestate.com

#### **Scott Kimmins**

Associate Cell: 403.554.7258 Direct: 403.930.8180 scott@lizotterealestate.com









# **Ground-Floor Plan**







# FOR SALE INDUSTRIAL CONDO



## **Second-Floor Plan**

1,175 Sq. Ft. (+/-)



# FOR SALE INDUSTRIAL CONDO



## **Property Information**

Municipal Address: Unit 8 - 4101 19 Street NE, Calgary, AB

Legal Address: Condominium plan 7910187 Unit 8

**Building Size:** 1,153 Sq. Ft. Office (ground floor)

1,175 Sq. Ft. Office (second floor)

1,699 Sq. Ft. Warehouse

4,027 Sq. Ft. **Total** 

Zoning: I-G

**Parking:** 8 Stalls | 4 in front, 4 in rear.

Power: 200 amps 120/208Volt 3 phase TBV

**Sump:** Double compartment sump

Ceiling Height: 20'

Loading: 12'X 14' Drive-in Door

Possession: Immediate

\$\$\$

**Purchase Price:** \$799,900.00

Condo Fees: \$396.08/month (billed semi annually)

### **Contact**

#### **David Nicol**

Senior Associate Cell: 403.660.6460

Direct: 403.930.8180 ex 205 dnicol@lizotterealestate.com

#### **Scott Kimmins**

Associate

Cell: 403.