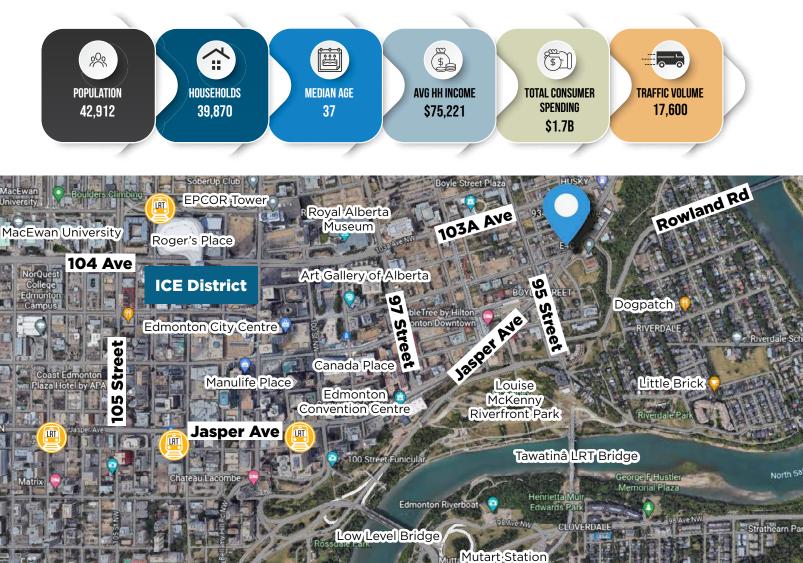

---------------------------|
| Legal Address:     | Condominium Plan 0626443 Units 1-4                   |
| Size:              | 3,000 Sq. Ft. (+/-)                                  |
| Zoning:            | DC1 (19550)<br>*Flexible zoning permitting most uses |
| Parking:           | Designated stalls and scramble                       |
| Possession:        | Immediate/negotiable                                 |

#### **\$\$\$**

Purchase Price: \$1,100,000.00

Condo Fees: TBC

#### **Demographics within 2KM**

AND ASSOCIATES REAL ESTATE INC

### Contact

Chuck Clubine Senior Associate Cell: 780.264.7773 Direct: 780.784.6553 chuck@lizotterealestate.com

Tom Dean Associate Cell: 780.920.8019 Direct: 780.784.6550 tom@lizotterealestate.com



https://my.matterport.com/show/?m=fdwGQqdHC4Y