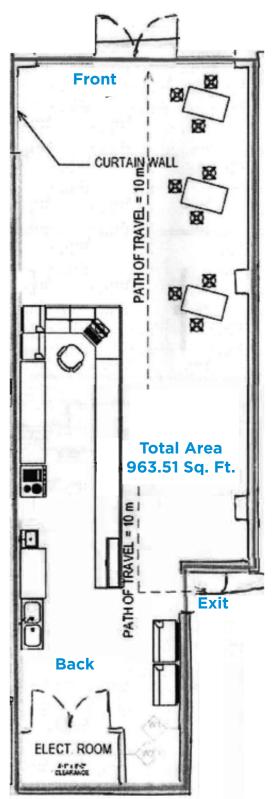

### **Property Information**

Municipal Address: 5 - 10020 Jasper Ave NW, Edmonton, AB

Legal Address: Condominium Plan 1922644 Unit 341

**Size:** 963.51 Sq. Ft. (+/-)

Parking: \$275.00/month

**Zoning:** CCA (Core Commercial Arts Zone)