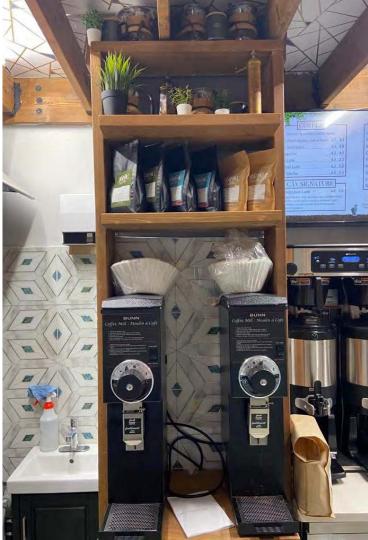

## **Property Highlights**

- Fully Fixtured Café (Assets list is available)
- Prime Jasper Avenue location
- Amazing move-in-ready opportunity
- Ideal for restaurant or bakery
- · Direct access to LRT station