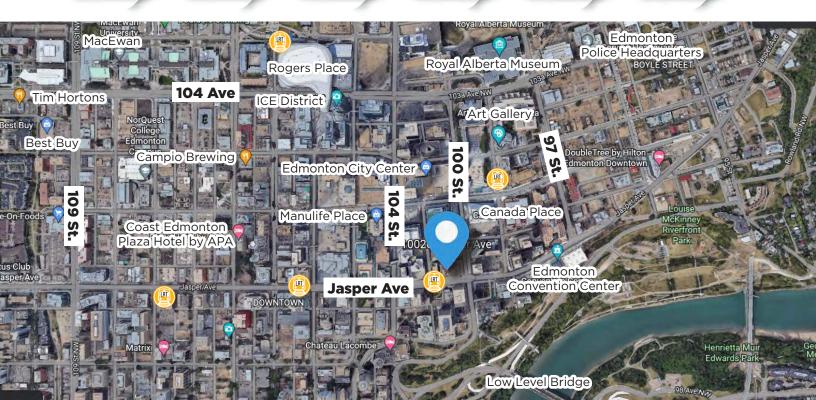

5 — 10020 Jasper Avenue, Edmonton, AB

### **Property Information**

Municipal Address: 5 - 10020 Jasper Ave NW, Edmonton, AB

Legal Address: Condominium Plan 1922644 Unit 341

**Size:** 963.51 Sq. Ft. (+/-)

Parking: \$275.00/month

**Zoning:** CCA (Core Commercial Arts Zone)