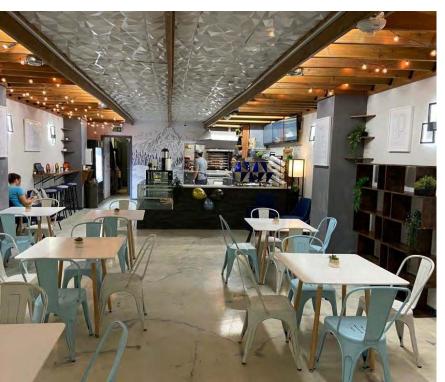

## **Property Highlights**

- Fully Fixtured Café (Assets list is available)
- Prime Jasper Avenue location
- Amazing move-in-ready opportunity
- Ideal for restaurant or bakery
- · Direct access to LRT station

### **Property Information**

Municipal Address: 5 - 10020 Jasper Ave NW, Edmonton, AB

Legal Address: Condominium Plan 1922644 Unit 341

**Size:** 963.51 Sq. Ft. (+/-)

Parking: \$275.00/month

**Zoning:** CCA (Core Commercial Arts Zone)