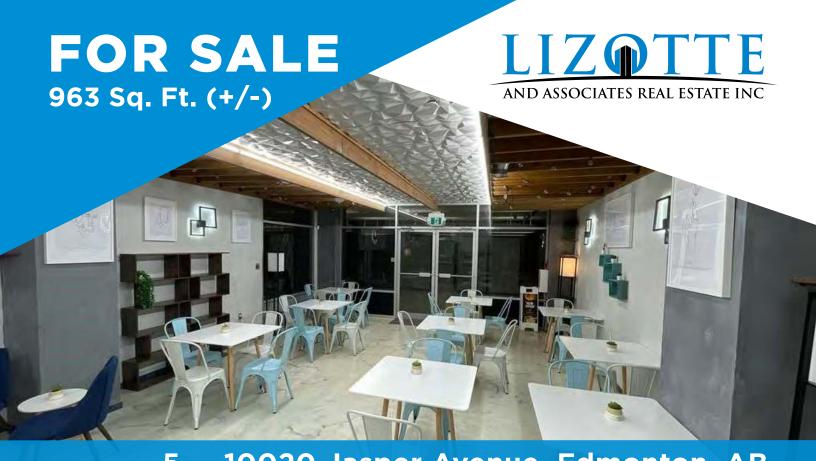

## **Property Highlights**

- Fully Fixtured Café (Assets list is available)
- Prime Jasper Avenue location
- Amazing move-in-ready opportunity
- Ideal for restaurant or bakery
- · Direct access to LRT station

### **Property Information**

Municipal Address: 5 - 10020 Jasper Ave NW, Edmonton, AB

Legal Address: Condominium Plan 1922644 Unit 341

**Size:** 963.51 Sq. Ft. (+/-)

Parking: \$275.00/month

**Zoning:** CCA (Core Commercial Arts Zone)