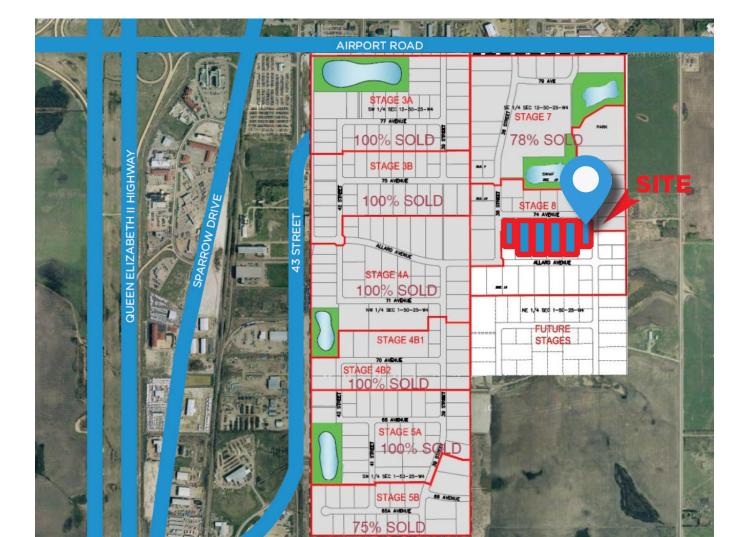

## **LEDUC BUSINESS PARK**

### ADDITIONAL INFORMATION

- Prominent service industry for Fort McMurray
- Located just 34 km from Edmonton
- Location has some of the fastest growing demand for industrial space
- Minutes from Edmonton International Airport (EIA)
- Insulated concrete tilt-up
- Crane ready 10 tonne
- High efficiency building
  - Stand-alone buildings with compacted yards