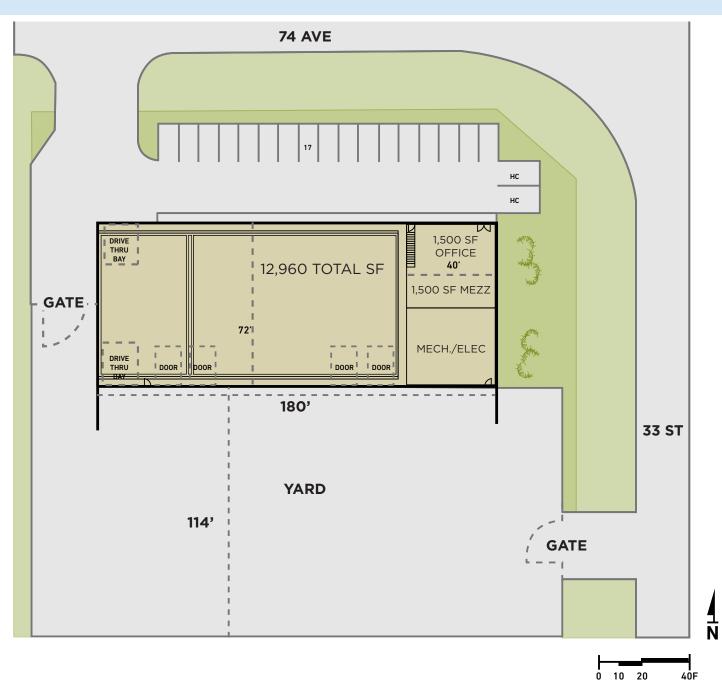

#### **Property Information**

| Municipal Address: | 3301 - 74 Avenue, Leduc, AB   |
|--------------------|-------------------------------|
| Legal Address:     | Plan 1423864, Block 18, Lot 9 |
| Building Size:     | 12,960 Sq. Ft. (+/-)          |
| Lot Size:          | 1.24 Acres (+/-)              |
| Zoning:            | M2 (Medium Industrial)        |
| Power:             | 400 AMP 600 Volt 3 Phase      |
| Ceiling Height:    | 24'                           |
| L a a diman        |                               |

Loading: (4) 14' x 16' Grade Doors

**Possession:** Immediate/negotiable

**\$\$\$** 

Lease Rate: \$14.00/Sq. Ft.

**LIZOTTE** AND ASSOCIATES REAL ESTATE INC