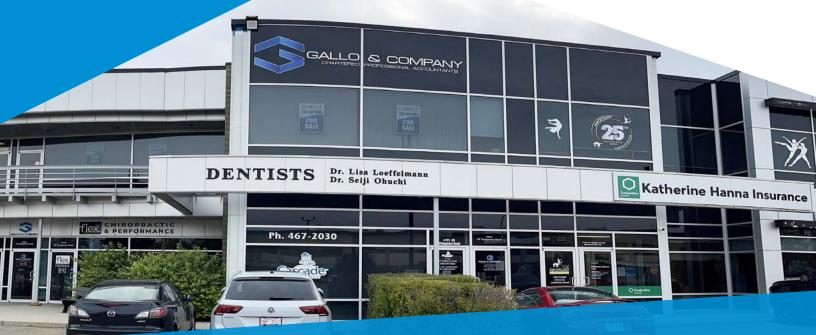

#### 217/221 – 65 Chippewa Rd, Sherwood Park, AB

#### **Property Highlights**

- 1,625 3,725 Sq. Ft. (+/-) of street front Office/Commercial space
- Great Visibility from Chippewa Road
- Ideal for a variety of businesses
- Ample parking on the site
- Easy access to transit routes and amenities nearby
- Minutes away from Baseline Road and Anthony Henday
- Lease to own options available
- Furniture available upon request