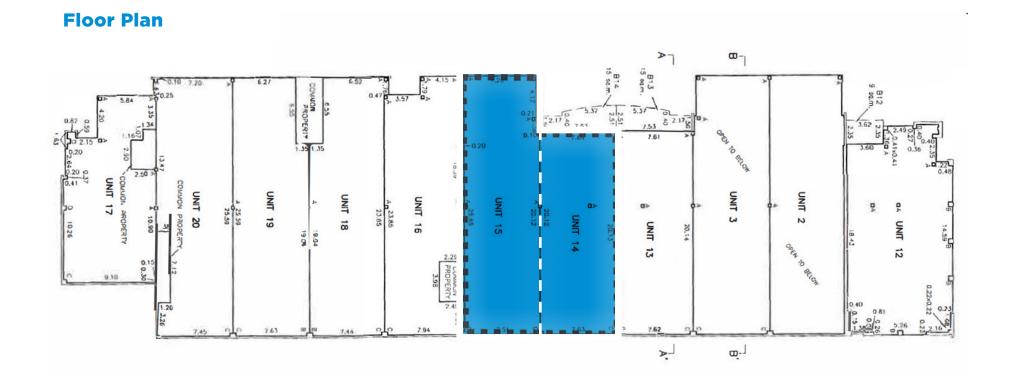

#### **Property Information**

Municipal Address: 217/221 - 65 Chippewa Rd. Sherwood Park, AB

Legal Address: 0320643 Block 14/15

Size: Unit 217 1,625 Sq. Ft. (+/-) Unit 221 2,100 Sq. Ft. (+/-) 3,725 Sq. Ft (+/-)