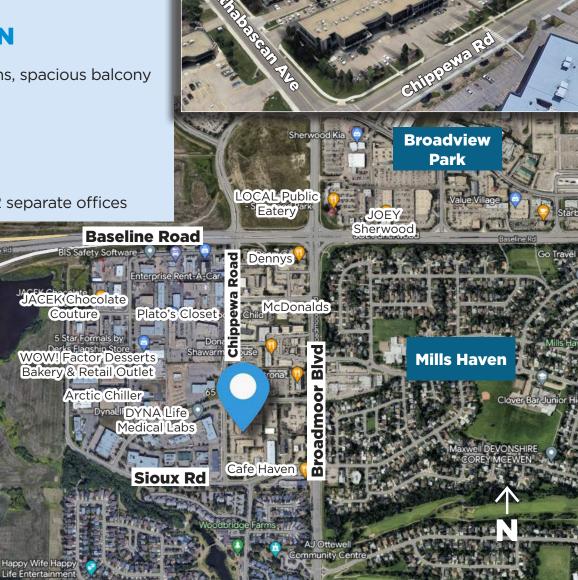

#### 217/221 – 65 Chippewa Rd, Sherwood Park, AB

#### **Property Highlights**

- 1,625 3,725 Sq. Ft. (+/-) of street front Office/Commercial space
- Great Visibility from Chippewa Road
- Ideal for a variety of businesses
- Ample parking on the site
- Easy access to transit routes and amenities nearby
- Minutes away from Baseline Road and Anthony Henday
- Lease to own options available
- Furniture available upon request