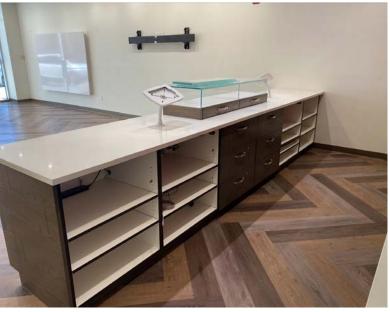

## HIGH EXPOSURE RETAIL/CANNABIS SPACE

## **Property Highlights**

- High exposure to over 33,100 vehicles per day along 91 Street
- Easy access to Anthony Henday and Ellerslie Road
- Potential uses: Medical related, Destination Retail, Bakery, etc.
- Neighbors include: gym, daycare, medical clinic, Indian cuisine, tailors, and more
- · Ample on-site surface parking
- Former "Fire & Flower"
- Cannabis license in place

### **Property Information**

Municipal Address: Unit #105 252 - 91 St SW, Edmonton, AB

Legal Address: Lot 1, Block 2, Plan 1122206

**Size:** 1,567 Sq. Ft. (+/-)

**Zoning:** CB2 (General Business Zone)

Parking: Ample parking