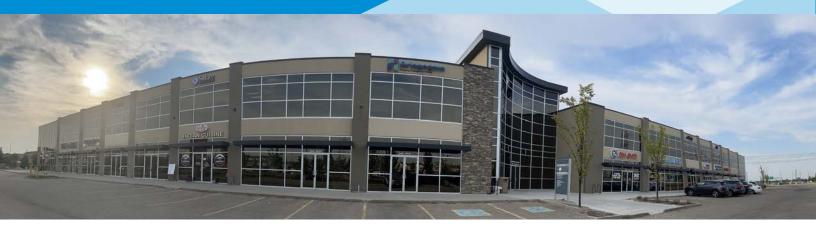

## **Property Highlights**

- High exposure to over 33,100 vehicles per day along 91 Street
- Easy access to Anthony Henday and Ellerslie Road
- Potential uses: Medical related, Destination Retail, Bakery, etc.
- Neighbors include: gym, daycare, medical clinic, Indian cuisine, tailors, and more
- · Ample on-site surface parking
- Former "Fire & Flower"
- Cannabis license in place

### **Property Information**

Municipal Address: Unit #105 252 - 91 St SW, Edmonton, AB

Legal Address: Lot 1, Block 2, Plan 1122206

**Size:** 1,567 Sq. Ft. (+/-)

**Zoning:** CB2 (General Business Zone)

Parking: Ample parking