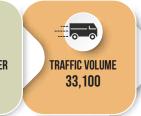

## **Property Highlights**

- High exposure to over 33,100 vehicles per day along 91 Street
- Easy access to Anthony Henday and Ellerslie Road
- Potential uses: Medical related, Destination Retail, Bakery, etc.
- Neighbors include: gym, daycare, medical clinic, Indian cuisine, tailors, and more
- · Ample on-site surface parking
- Former "Fire & Flower"
- Cannabis license in place