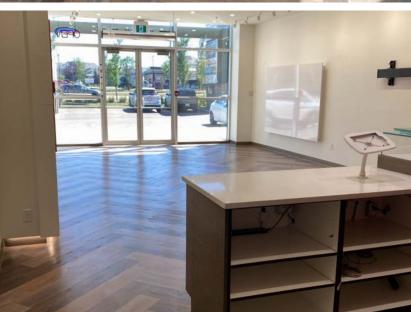

## HIGH EXPOSURE RETAIL/CANNABIS SPACE

## **Property Highlights**

- High exposure to over 33,100 vehicles per day along 91 Street
- Easy access to Anthony Henday and Ellerslie Road
- Potential uses: Medical related, Destination Retail, Bakery, etc.
- Neighbors include: gym, daycare, medical clinic, Indian cuisine, tailors, and more
- · Ample on-site surface parking
- Former "Fire & Flower"
- Cannabis license in place

### **Property Information**

Municipal Address: Unit #105 252 - 91 St SW, Edmonton, AB

Legal Address: Lot 1, Block 2, Plan 1122206

**Size:** 1,567 Sq. Ft. (+/-)

**Zoning:** CB2 (General Business Zone)

Parking: Ample parking