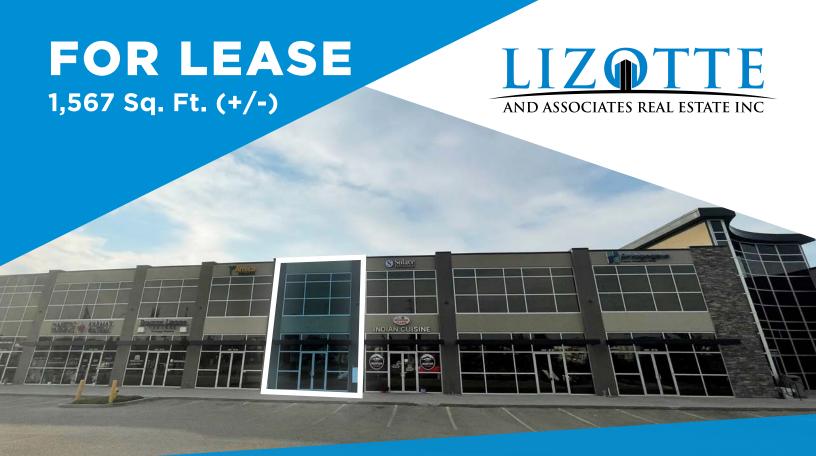

# FOR LEASE

HIGH EXPOSURE RETAIL/CANNABIS SPACE

## **FOR LEASE**

HIGH EXPOSURE RETAIL/CANNABIS SPACE

## **FOR LEASE**

### HIGH EXPOSURE RETAIL/CANNABIS SPACE

### **Property Information**

Municipal Address: Unit #105 252 - 91 St SW, Edmonton, AB

Legal Address: Lot 1, Block 2, Plan 1122206

**Size:** 1,567 Sq. Ft. (+/-)

**Zoning:** CB2 (General Business Zone)

Parking: Ample parking