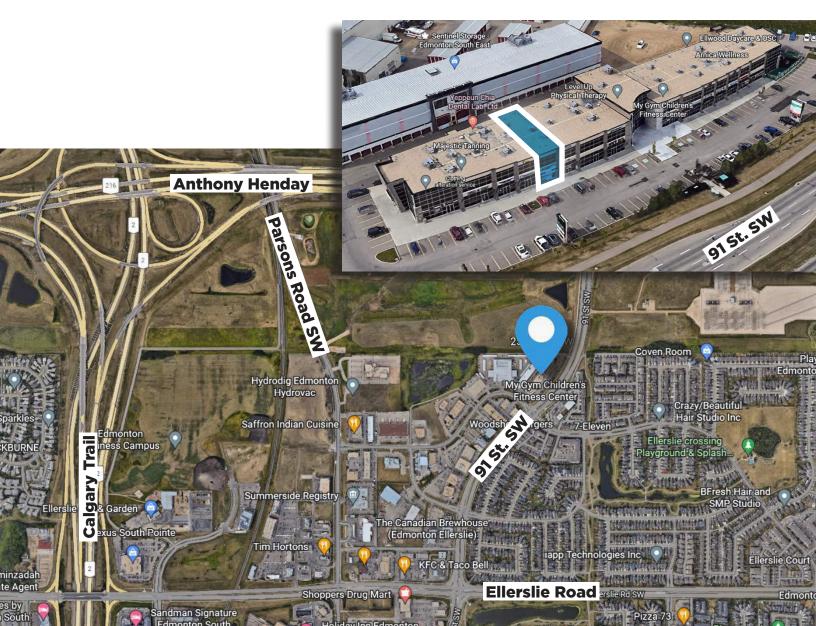

## **Property Highlights**

- High exposure to over 33,100 vehicles per day along 91 Street
- Easy access to Anthony Henday and Ellerslie Road
- Potential uses: Medical related, Destination Retail, Bakery, etc.
- Neighbors include: gym, daycare, medical clinic, Indian cuisine, tailors, and more
- · Ample on-site surface parking
- Former "Fire & Flower"
- Cannabis license in place

### **Property Information**

Municipal Address: Unit #105 252 - 91 St SW, Edmonton, AB

Legal Address: Lot 1, Block 2, Plan 1122206

**Size:** 1,567 Sq. Ft. (+/-)

**Zoning:** CB2 (General Business Zone)

Parking: Ample parking