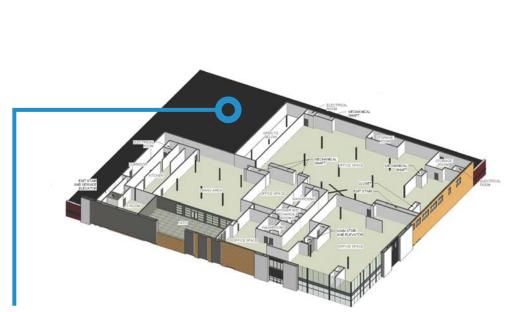

## **Genetics: Building Configuration**

### **Existing Design**

Cultivation & Genetics Lab MAIN FLOOR

### **Existing Design**

Cultivation & Genetics Lab
2ND FLOOR - Office & Staff Area