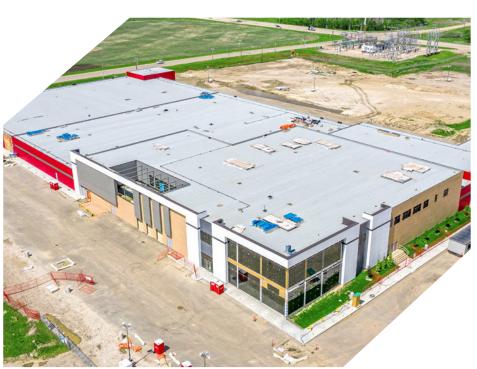

## **GENETICS BUILDING**

902 - 9th Avenue, Nisku, AB

#1200, 10117 Jasper Avenue Edmonton, AB T5J 1W8 Ph: 780.488.0888 Fax: 780.483.2277 www.lizotterealestate.com

902 9 Avenue, Nisku, AB

### **PROPERTY INFORMATION**

**ADDRESS:** 902 - 9th Avenue, Nisku, AB

**LEGAL:** Plan 1124833; Block 1; Lot 1

**FLOOR DETAILS:** Main Floor: 155,801 Sq.Ft. (+/-)

2nd Floor: 38,264 Sq.Ft. (+/-)

Total: 194,065 Sq.Ft. (+/-)

YEAR BUILT: Under Construction

(Est. completion date August 1, 2022)

**SITE AREA:** 15.72 Acres

**CLEAR HEIGHT:** 17'-21'

LOADING DOORS: 2 Dock, 2 Grade - Rear

3 Grade - Front

Lee Berger

Associate Broker