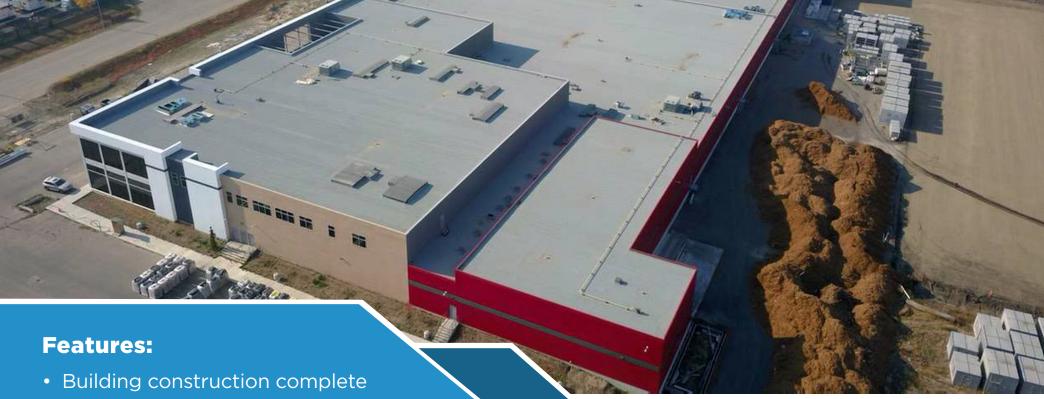

Up to 194,085 Sq. Ft. (+/-) on 15.72 Acres (+/-)

- Heavy power service (2.8MW)
- Structural elements capable of carrying extreme loads
- Ample yard for storage
- State of the art HVAC system & makeup air system with upgraded options available

## **Property Highlights:**

#### **Excess Land & Yard:**

- Maximum flexibility and storage potential for users/tenants
- Potential for new access/egress to Airport Road and/or 9th Street

### **Strategic Location:**

- Ideally located in the low tax rate district of Leduc County
- <5km to Edmonton Internation Airport</li>
- 2km to Alberta's main north/south transportation corridor QE2

902 9 Avenue, Nisku, AB