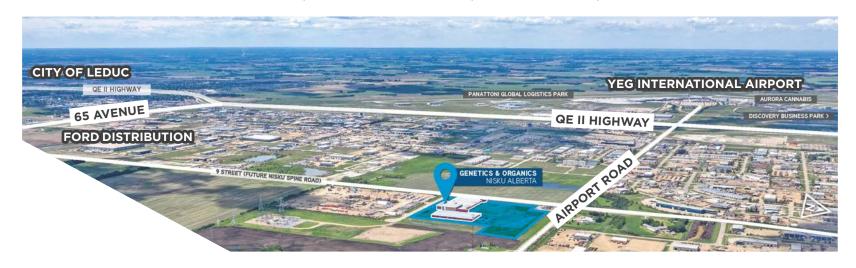

#### **PROPERTY LOCATION**

#### Nisku and Leduc

Strategically located fronting Airport Road, Organics Building is situated just east of QE2 Highway providing direct global freight and passenger reach via Edmonton International Airport ("EIA"), highway systems and rail in infrastructure.

**Nisku** is well-positioned in the capital region's high volume/load transportation corridor and is established as one of the largest industrial business parks in western Canada. The low tax rate jurisdiction is home to over 400 local, national and global businesses including Amazon (1,000,000 Sq.Ft. at Border Business Park) and Aurora Cannabis (800,000 Sq.Ft. Aurora Sky in EIA). The subject property enjoys access to all amenities typical of a mature community.

Minutes to Edmonton International Airport

30 Minutes to downtown Edmonton

10 Minutes to City of Leduc 2.5

Hours to
City of Calgary

902 9 Avenue, Nisku, AB