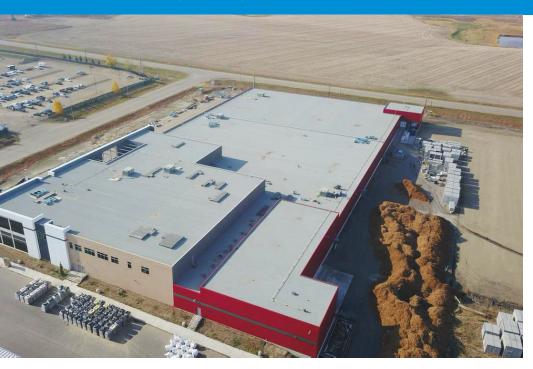

Up to 194,085 Sq. Ft. (+/-) on 15.72 Acres (+/-)

- Heavy power service (2.8MW)
- Structural elements capable of carrying extreme loads
- Ample yard for storage
- State of the art HVAC system & makeup air system with upgraded options available

### **PROPERTY INFORMATION**

**ADDRESS:** 902 - 9th Avenue, Nisku, AB

**LEGAL:** Plan 1124833; Block 1; Lot 1

**FLOOR DETAILS:** Main Floor: 155,801 Sq.Ft. (+/-)

2nd Floor: 38,264 Sq.Ft. (+/-)

Total: 194,065 Sq.Ft. (+/-)

YEAR BUILT: Under Construction

(Est. completion date August 1, 2022)

**SITE AREA:** 15.72 Acres

**CLEAR HEIGHT:** 17'-21'

LOADING DOORS: 2 Dock, 2 Grade - Rear

3 Grade - Front

Lee Berger

Associate Broker