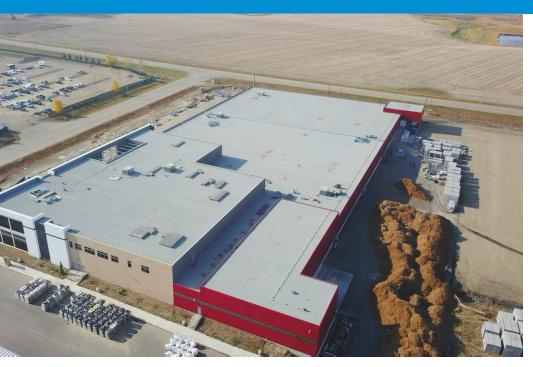

## **Property Highlights:**

Up to 194,085 Sq. Ft. (+/-) on 15.72 Acres (+/-)

- Heavy power service (2.8MW)
- Structural elements capable of carrying extreme loads
- Ample yard for storage
- State of the art HVAC system & makeup air system with upgraded options available

#### **Excess Land & Yard:**

- Maximum flexibility and storage potential for users/tenants
- Potential for new access/egress to Airport Road and/or 9th Street