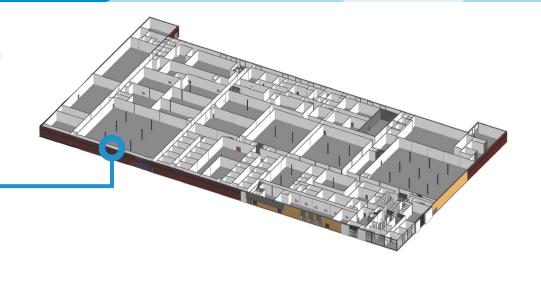

AB



## **Property Highlights:**

#### **Excess Land & Yard:**

- Maximum flexibility and storage potential for users/tenants
- Potential for new access/egress to Airport Road and/or 9th Street

#### **Potential Uses:**

- Distribution
- Cannabis, general agriculture cultivation & laboratory
- General laboratory uses
- Lifesciences
- Manufacturing: bioscience, medical supplies, microelectronics/semi-conductors, oil &gas

### **Strategic Location:**

- Ideally located in the low tax rate district of Leduc County
- <5km to Edmonton Internation Airport</li>
- 2km to Alberta's main north/south transportation corridor QE2





902 9 Avenue, Nisku, AB











902 9 Avenue, Nisku, AB



## **Genetics: Building Configuration**

### **Existing Design**

Cultivation & Genetics Lab MAIN FLOOR







### **Existing Design**

Cultivation & Genetics Lab
2ND FLOOR - Office & Staff Area

902 9 Avenue, Nisku, AB





# FOR SALE 902 9 Avenue, Nisku, AB



### PROPERTY LOCATION

#### **Nisku and Leduc**

Strategically located fronting Airport Road, Organics Building is situated just east of QE2 Highway providing direct global freight and passenger reach via Edmonton International Airport ("EIA"), highway systems and rail in infrastructure.

**Nisku** is well-positioned in the capital region's high volume/load transportation corridor and is established as one of the largest industrial business parks in western Canada. The low tax rate jurisdiction is home to over 400 local, national and global businesses including Amazon (1,000,000 Sq.Ft. at Border Business Park) and Aurora Cannabis (800,0