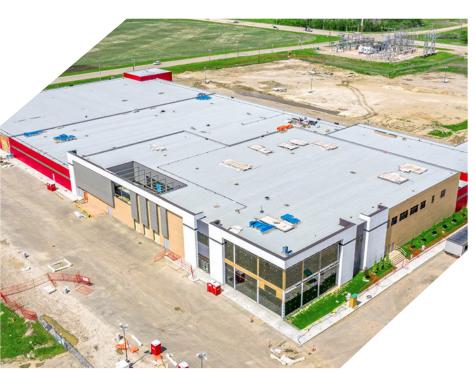

## **GENETICS BUILDING**

902 - 9th Avenue, Nisku, AB

#1200, 10117 Jasper Avenue Edmonton, AB T5J 1W8 Ph: 780.488.0888 Fax: 780.483.2277 www.lizotterealestate.com

902 9 Avenue, Nisku, AB

# FOR SALE 902 9 Avenue, Nisku, AB

### **PROPERTY INFORMATION**

**ADDRESS:** 902 - 9th Avenue, Nisku, AB

**LEGAL:** Plan 1124833; Block 1; Lot 1

**FLOOR DETAILS:** Main Floor: 155,801 Sq.Ft. (+/-)

2nd Floor: 38,264 Sq.Ft. (+/-)

Total: 194,065 Sq.Ft. (+/-)

YEAR BUILT: Under Construction

(Est. completion date August 1, 2022)

**SITE AREA:** 15.72 Acres

**CLEAR HEIGHT:** 17'-21'

LOADING DOORS: 2 Dock, 2 Grade - Rear

3 Grade - Front

**PARKING:** 151 Stalls (Potential)