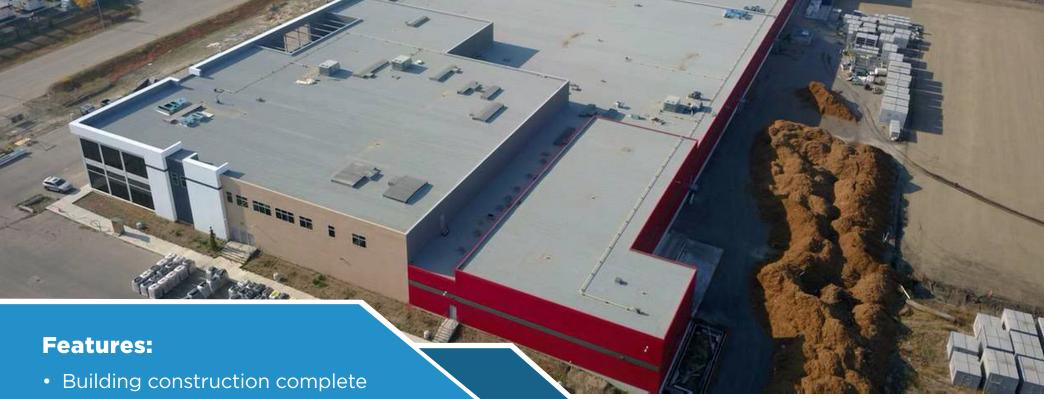

## **Property Highlights:**

Up to 194,085 Sq. Ft. (+/-) on 15.72 Acres (+/-)

- Heavy power service (2.8MW)
- Structural elements capable of carrying extreme loads
- Ample yard for storage
- State of the art HVAC system & makeup air system with upgraded options available

#### **Excess Land & Yard:**

- Maximum flexibility and storage potential for users/tenants
- Potential for new access/egress to Airport Road and/or 9th Street