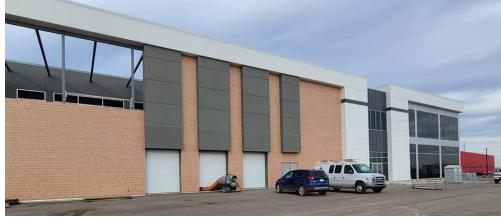

,000 Sq.Ft. Aurora Sky in EIA). The subject property enjoys access to all amenities typical of a mature community.

Minutes to Edmonton International Airport

30 Minutes to downtown Edmonton

10 Minutes to City of Leduc 2.5

Hours to
City of Calgary



902 9 Avenue, Nisku, AB



### **PROPERTY INFORMATION**

**ADDRESS:** 902 - 9th Avenue, Nisku, AB

**LEGAL:** Plan 1124833; Block 1; Lot 1

**FLOOR DETAILS:** Main Floor: 155,801 Sq.Ft. (+/-)

2nd Floor: 38,264 Sq.Ft. (+/-)

Total: 194,065 Sq.Ft. (+/-)

YEAR BUILT: Under Construction

(Est. completion date August 1, 2022)

**SITE AREA:** 15.72 Acres

**CLEAR HEIGHT:** 17'-21'

LOADING DOORS: 2 Dock, 2 Grade - Rear

3 Grade - Front

**PARKING:** 151 Stalls (Potential)

**ZONING:** LI - Light Industrial

**ASKING PRICE:** Contact Associate





#### **Contact**

Richard Lizotte
President/Broker
Cell: 780.292.1871
Direct: 780.784.5360
richard@lizotterealestate.com

Associate Broker Cell: 587.983.6654 Direct: 780.784.5363 lee@lizotterealestate.com

Lee Berger

John Cuglietta
Unlicensed Assistant
Cell: 780.340.4384
Direct: 780.784.5357
john@lizotterealestate.com

Soudabeh Mobin Unlicensed Assistant Cell: 780.340.9595 Direct: 780.784.9583

soudabeh@lizotterealestate.com