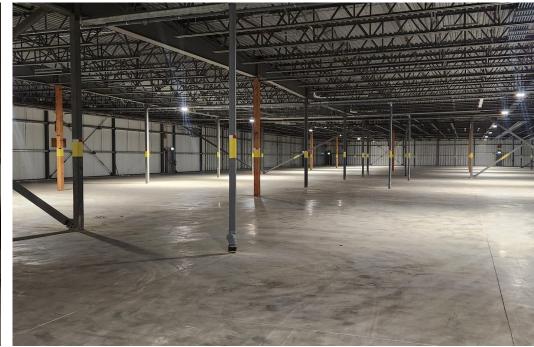

Up to 194,085 Sq. Ft. (+/-) on 15.72 Acres (+/-)

- Heavy power service (2.8MW)
- Structural elements capable of carrying extreme loads
- Ample yard for storage
- State of the art HVAC system & makeup air system with upgraded options available

## **Genetics: Building Configuration**

### **Existing Design**

Cultivation & Genetics Lab MAIN FLOOR