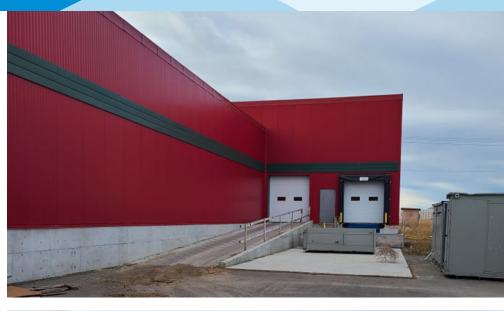

YEAR BUILT: Under Construction

(Est. completion date August 1, 2022)

**SITE AREA:** 15.72 Acres

**CLEAR HEIGHT:** 17'-21'

LOADING DOORS: 2 Dock, 2 Grade - Rear

3 Grade - Front

**PARKING:** 151 Stalls (Potential)

902 9 Avenue, Nisku, AB