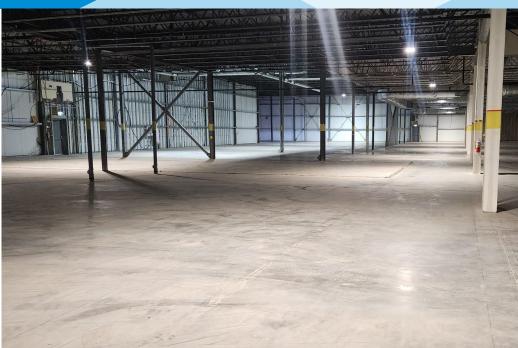

Up to 194,085 Sq. Ft. (+/-) on 15.72 Acres (+/-)

- Heavy power service (2.8MW)
- Structural elements capable of carrying extreme loads
- Ample yard for storage
- State of the art HVAC system & makeup air system with upgraded options available

## **Genetics: Building Configuration**

### **Existing Design**

Cultivation & Genetics Lab MAIN FLOOR