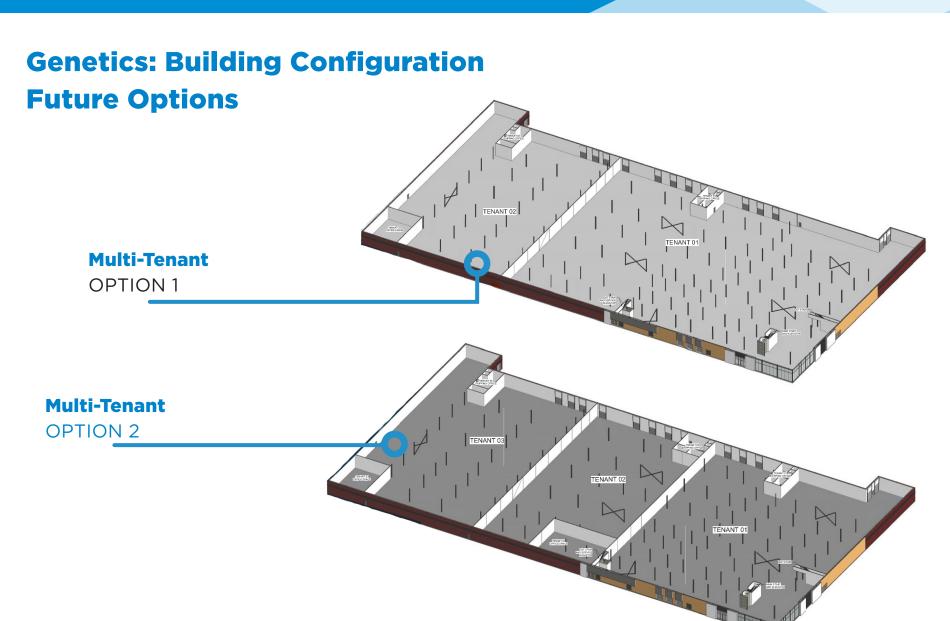

rs/tenants
- Potential for new access/egress to Airport Road and/or 9th Street

#### **Potential Uses:**

- Distribution
- Cannabis, general agriculture cultivation & laboratory
- General laboratory uses
- Lifesciences
- Manufacturing: bioscience, medical supplies, microelectronics/semi-conductors, oil &gas

### **Strategic Location:**

- Ideally located in the low tax rate district of Leduc County
- <5km to Edmonton Internation Airport</li>
- 2km to Alberta's main north/south transportation corridor QE2





902 9 Avenue, Nisku, AB











902 9 Avenue, Nisku, AB



## **Genetics: Building Configuration**

### **Existing Design**

Cultivation & Genetics Lab MAIN FLOOR







### **Existing Design**

Cultivation & Genetics Lab
2ND FLOOR - Office & Staff Area

902 9 Avenue, Nisku, AB





# FOR SALE 902 9 Avenue, Nisku, AB



### PROPERTY LOCATION

#### **Nisku and Leduc**

Strategically located fronting Airport Road, Organics Building is situated just east of QE2 Highway providing direct global freight and passenger reach via Edmonton International Airport ("EIA"), highway systems and rail in infrastructure.

**Nisku** is well-positioned in the capital region's high volume/load transportation corridor and is established as one of the largest industrial business parks in western Canada. The low tax rate jurisdiction is home to over 400 local, national and global businesses including Amazon (1,000,000 Sq.Ft. at Border Business Park) and Aurora Cannabis (800,000 Sq.Ft. Aurora Sky in EIA). The subject property enjoys access to all amenities typical of a mature community.

Mi