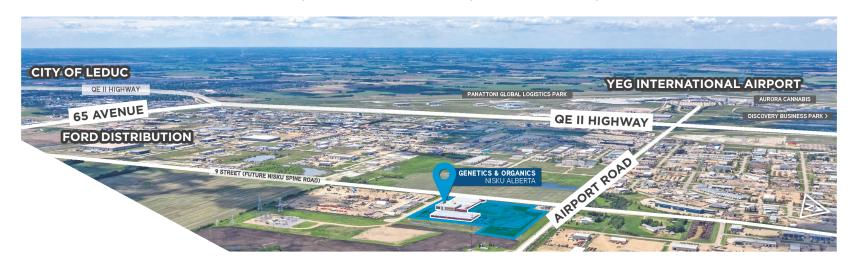

### PROPERTY LOCATION

#### **Nisku and Leduc**

Strategically located fronting Airport Road, Organics Building is situated just east of QE2 Highway providing direct global freight and passenger reach via Edmonton International Airport ("EIA"), highway systems and rail in infrastructure.

**Nisku** is well-positioned in the capital region's high volume/load transportation corridor and is established as one of the largest industrial business parks in western Canada. The low tax rate jurisdiction is home to over 400 local, national and global businesses including Amazon (1,000,000 Sq.Ft. at Border Business Park) and Aurora Cannabis (800,000 Sq.Ft. Aurora Sky in EIA). The subject property enjoys access to all amenities typical of a mature community.