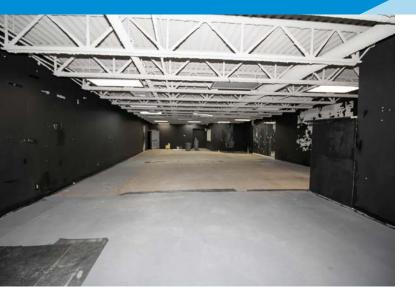

## **BASEMENT FOR LEASE**

### **Property Information**

Municipal Address: 8721 156th Street, Edmonton, AB

Legal Address: Lot 8, Block 1 Plan 2039AQ,

**Building Size:** 3,000 SF of Basement. (+/-)

Zoning: CNC

Possession: Immediate/negotiable