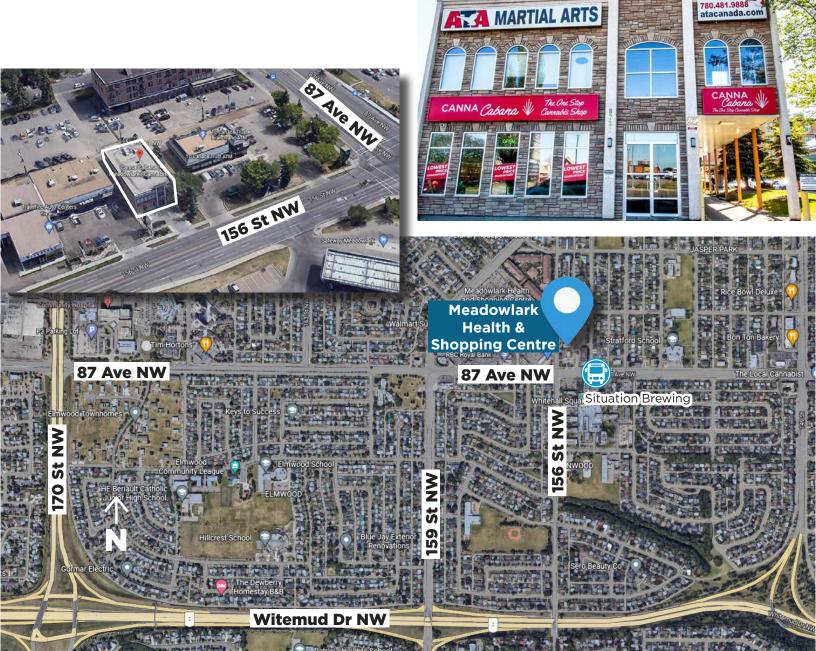

## **FOR LEASE**

8721 156th Street

# FOR LEASE

8721 156th Street

### **Property Information**

Municipal Address: 8721 156th Street, Edmonton, AB

Legal Address: Lot 8, Block 1 Plan 2039AQ,

**Building Size:** 3,000 SF of Basement. (+/-)

Zoning: CNC

Possession: Immediate/negotiable