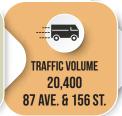

## **BASEMENT FOR LEASE**

## **Property Highlights**

- \$12 Gross Rental Rate
- Great Location right off 156th street
- 3,000 SF with the opportunity to demise









## **FOR LEASE**

8721 156th Street











## **Demographics within 2KM**





















# FOR LEASE

8721 156th Street



### **Property Information**

Municipal Address: 8721 156th Street, Edmonton, AB

Legal Address: Lot 8, Block 1 Plan 2039AQ,

**Building Size:** 3,000 SF of Basement. (+/-)

Zoning: CNC

Possession: Immediate/negotiable

\$\$\$

Lease Rate: \$12 Gross

### **Contact**

#### **Chuck Clubine**

Senior Associate Cell: 780.264.7773 Direct: 780.784.6553

chuck@lizotterealestate.com

#### Tom Dean

Associate

Cell: 780.920.8019 Direct: 780.784.6550 tom@lizotterealestate.com