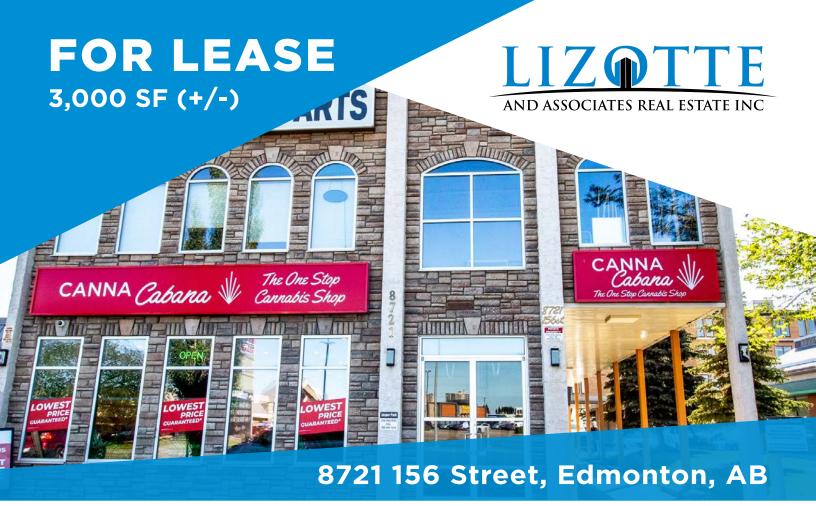

## **FOR LEASE**

8721 156th Street

# FOR LEASE

8721 156th Street

### **Property Information**

Municipal Address: 8721 156th Street, Edmonton, AB

Legal Address: Lot 8, Block 1 Plan 2039AQ,

**Building Size:** 3,000 SF of Basement. (+/-)

Zoning: CNC

Possession: Immediate/negotiable