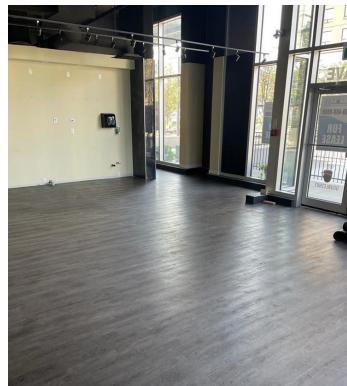

#1200, 10117 Jasper Aven Edmonton, AB T5J 1W8

• 1 big open space and 2 bathrooms plus an outdoor patio

### **Property Information**

Municipal Address: 8524 Jasper Avenue NW, Edmonton, AB

Legal Address: Lot 11, Block 9, Plan 1322077

Building Size: 1,516 Sq. Ft. (+/-)

Zoning: DC2 820 (General Purpose)

Possession: Immediate