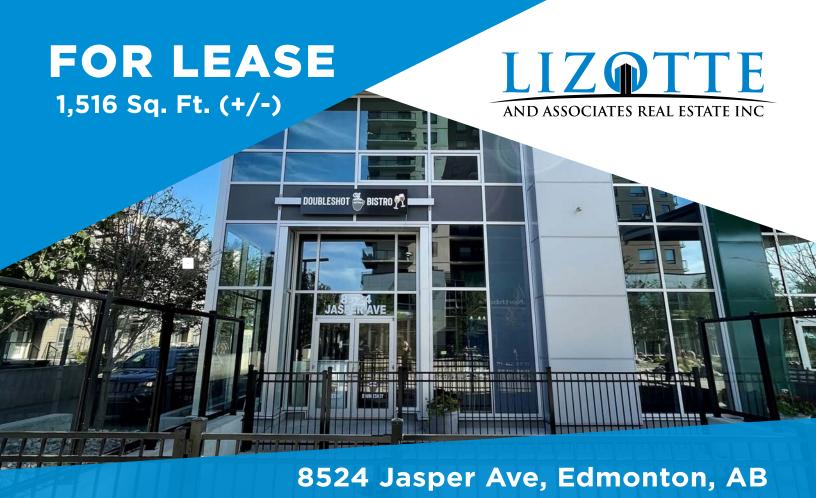

## **FOR LEASE** 8524 Jasper Avenue, Edmonton, AB

### **Property Information**

Municipal Address: 8524 Jasper Avenue NW, Edmonton, AB

Legal Address: Lot 11, Block 9, Plan 1322077

Building Size: 1,516 Sq. Ft. (+/-)

Zoning: DC2 820 (General Purpose)

Possession: Immediate