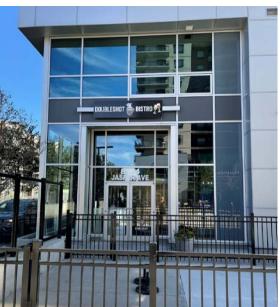

### **Property Highlights**

- Great exposure to the promenade of North Bank residential tour
- Situated by anchoring tenants, Liquor Store, Convenience, Panini's Restaurant
- Great opportunity for a beauty Salon/Barbershop/Nail Salon
- Ideal location for a Tapas Lounge or specialty Bakery/Deli
- Fenced Patio in court Yard, ideal for special events
- Negotiable Tenant improvement allowance, and early move-in incentives
- Plenty of plumbing and power

### **Property Information**

Municipal Address: 8524 Jasper Avenue NW, Edmonton, AB

Legal Address: Lot 11, Block 9, Plan 1322077

Building Size: 1,516 Sq. Ft. (+/-)

Zoning: DC2 820 (General Purpose)

Possession: Immediate