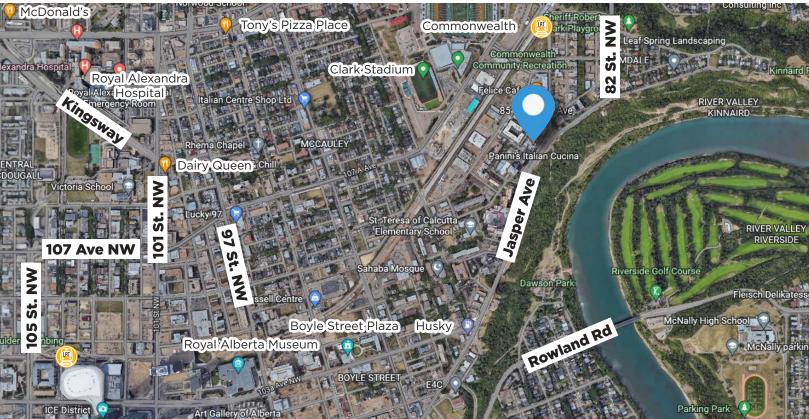

## **FOR LEASE** 8524 Jasper Avenue, Edmonton, AB

# **FOR LEASE** 8524 Jasper Avenue, Edmonton, AB

### **Demographics within 2KM**