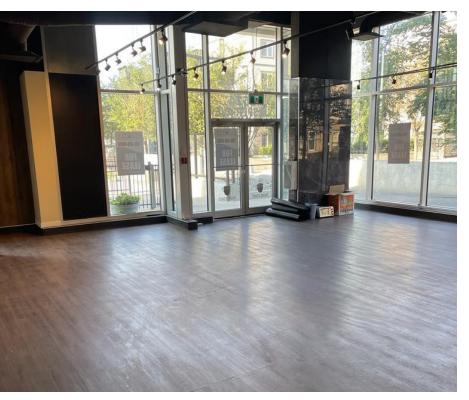

#1200, 10117 Jasper Aven Edmonton, AB T5J 1W8

• 1 big open space and 2 bathrooms plus an outdoor patio

### **Property Information**

Municipal Address: 8524 Jasper Avenue NW, Edmonton, AB

Legal Address: Lot 11, Block 9, Plan 1322077

Building Size: 1,516 Sq. Ft. (+/-)

Zoning: DC2 820 (General Purpose)

Possession: Immediate