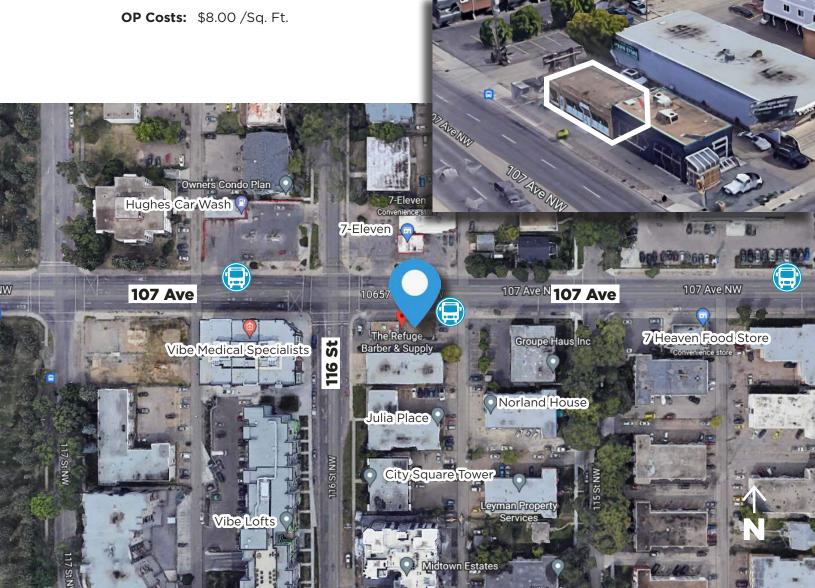

### 11521 - 107 Ave NW, Edmonton, AB

#### **\$\$\$**

Lease Rate: Contact Associate **OP Costs:** \$8.00 /Sq. Ft.