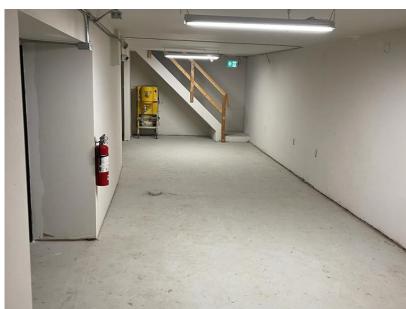

### **Floor Plan**

Basement

| Municipal Address: | 11521 - 107 Ave NW Edmonton Alberta                          |
|--------------------|--------------------------------------------------------------|
| Legal Address:     | Plan B4, Block 15, Lots 169                                  |
| Building Size:     | Main 1,164.3 Sq. Ft. (+/-)<br>Basement 1,079.3 Sq. Ft. (+/-) |
|                    | Total 2,244 Sq. Ft. (+/-)                                    |
| Zoning:            | CB1 (Low-Intensity Business Zone)                            |
| Heating:           | Rooftop gas                                                  |
| Construction Type: | Concrete block                                               |
| Possession:        | Immediate                                                    |