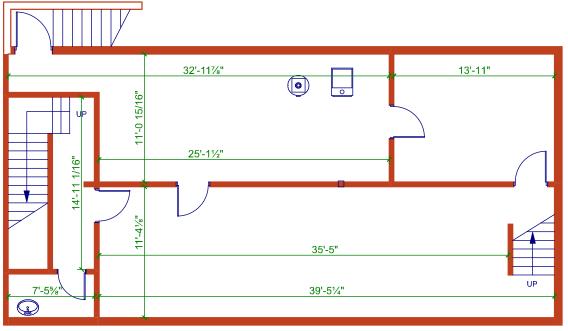

### **Floor Plan**

Basement

| Municipal Address: | 11521 - 107 Ave NW Edmonton Alberta                          |
|--------------------|--------------------------------------------------------------|
| Legal Address:     | Plan B4, Block 15, Lots 169                                  |
| Building Size:     | Main 1,164.3 Sq. Ft. (+/-)<br>Basement 1,079.3 Sq. Ft. (+/-) |
|                    | Total 2,244 Sq. Ft. (+/-)                                    |
| Zoning:            | CB1 (Low-Intensity Business Zone)                            |
| Heating:           | Rooftop gas                                                  |
| Construction Type: | Concrete block                                               |
| Possession:        | Immediate                                                    |