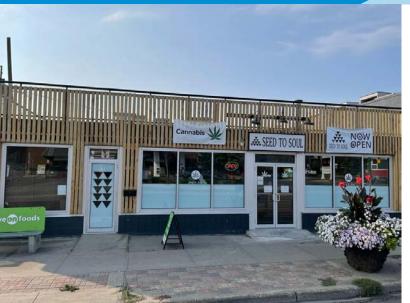

### 11521 - 107 Ave NW, Edmonton, AB

### HIGH EXPOSURE RETAIL/CANNABIS SPACE

### **Property Highlights**

- Great location with easy access to parking and situated on a major transit route
- Cannabis license in place
- Great visibility
- Former "Seed to Soul"
- Main floor and/or basement options