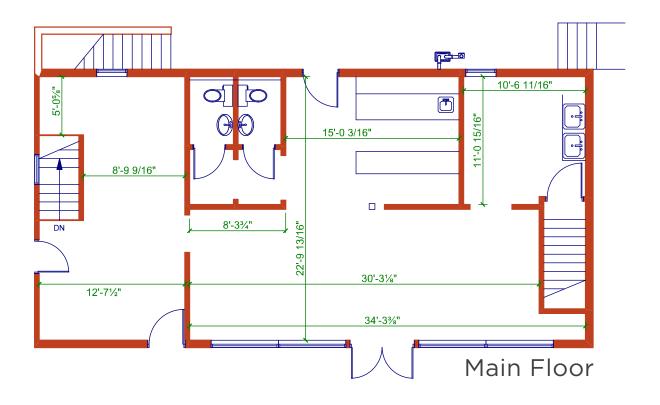

### **Floor Plan**

Basement

| Municipal Address: | 11521 - 107 Ave NW Edmonton Alberta                          |
|--------------------|--------------------------------------------------------------|
| Legal Address:     | Plan B4, Block 15, Lots 169                                  |
| Building Size:     | Main 1,164.3 Sq. Ft. (+/-)<br>Basement 1,079.3 Sq. Ft. (+/-) |
|                    | Total 2,244 Sq. Ft. (+/-)                                    |
| Zoning:            | CB1 (Low-Intensity Business Zone)                            |
| Heating:           | Rooftop gas                                                  |
| Construction Type: | Concrete block                                               |
| Possession:        | Immediate                                                    |