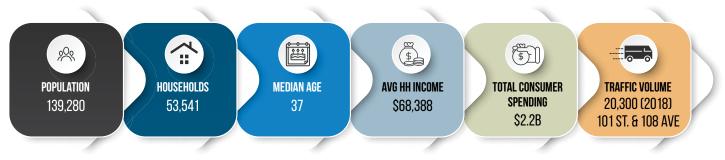

Sq. Ft. (+/-)







#### **ADDITIONAL INFORMATION**

- The Freecloud building is located directly south of the Victoria School of the Arts. This is one of the first buildings in the area and remains one of the oldest standing buildings in the neighborhood. This building was completely renovated, brought down to shell condition in 2021, and rebuilt to a modern standard. All building systems have been upgraded, HVAC zones added to the second floor for additional environmental control, and high-speed internet brought into the building. The space is ideal for professional offices such as lawyers and accountants and would also be suitable for users in the health fields and healing sciences.
- 384 Sq. Ft. main floor retail store facing Victoria School of the Arts

#### Demographics within 2KM





#### **Property Information**

| Munic  | ipal Address:           | 10764 101 Street, Edmonton, AB                                                    |
|--------|-------------------------|-----------------------------------------------------------------------------------|
|        | Size:                   | 900 - 2,359 Sq. Ft. (+/-) *Can be demised<br>384 Sq. Ft. Main floor retail        |
|        | Zoning:                 | CB2                                                                               |
|        | Parking:                | 3 parking stalls included (additional parking available at \$100/month per stall) |
|        | Possession:             | Immediate/negotiable                                                              |
| \$\$\$ |                         |