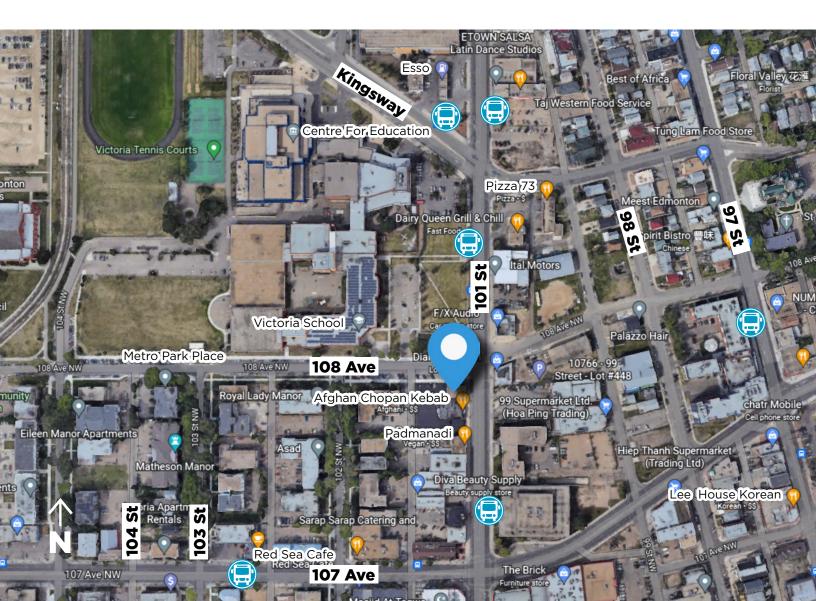

### 10764 101 Street, Edmonton, AB

#### **ADDITIONAL INFORMATION**

- The Freecloud building is located directly south of the Victoria School of the Arts. This is one of the first buildings in the area and remains one of the oldest standing buildings in the neighborhood. This building was completely renovated, brought down to shell condition in 2021, and rebuilt to a modern standard. All building systems have been upgraded, HVAC zones added to the second floor for additional environmental control, and high-speed internet brought into the building. The space is ideal for professional offices such as lawyers and accountants and would also be suitable for users in the health fields and healing sciences.
- 384 Sq. Ft. main floor retail store facing Victoria School of the Arts