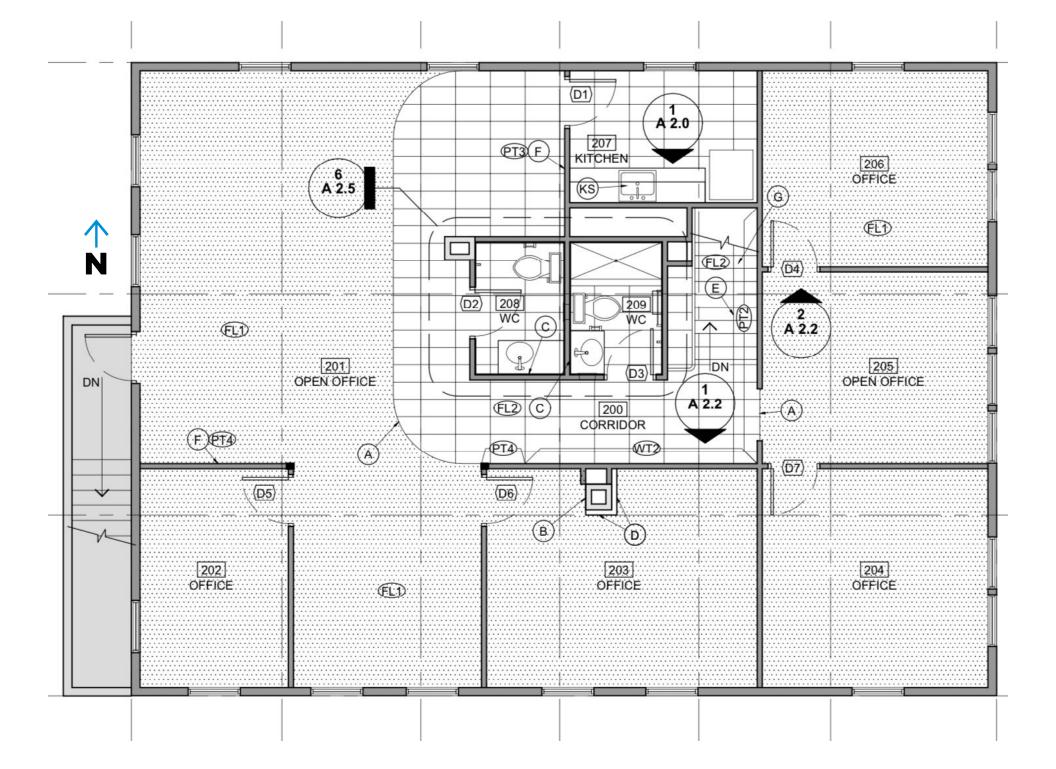

#### \*SECOND FLOOR CAN BE DEMISED

900 Sq. Ft. up to 2,359 Sq. Ft. (+/-)

#### **ADDITIONAL INFORMATION**

- The Freecloud building is located directly south of the Victoria School of the Arts. This is one of the first buildings in the area and remains one of the oldest standing buildings in the neighborhood. This building was completely renovated, brought down to shell condition in 2021, and rebuilt to a modern standard. All building systems have been upgraded, HVAC zones added to the second floor for additional environmental control, and high-speed internet brought into the building. The space is ideal for professional offices such as lawyers and accountants and would also be suitable for users in the health fields and healing sciences.
- 384 Sq. Ft. main floor retail store facing Victoria School of the Arts

#### **Property Information**

| Munic  | ipal Address:           | 10764 101 Street, Edmonton, AB                                                    |
|--------|-------------------------|-----------------------------------------------------------------------------------|
|        | Size:                   | 900 - 2,359 Sq. Ft. (+/-) *Can be demised<br>384 Sq. Ft. Main floor retail        |
|        | Zoning:                 | CB2                                                                               |
|        | Parking:                | 3 parking stalls included (additional parking available at \$100/month per stall) |
|        | Possession:             | Immediate/negotiable                                                              |
| \$\$\$ |                         |                                                                                   |
|        | <b>Rent:</b> \$16.50/SF |                                                                                   |