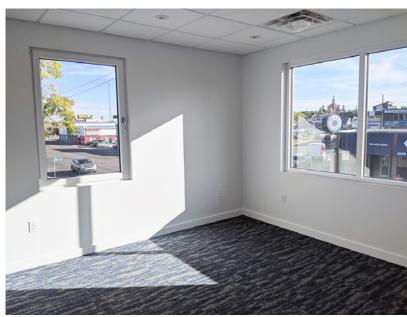

#### **Property Highlights**

- Well appointed second floor office space
- High profile signage opportunity onto 101 Street heading into downtown
- 2 minutes drive from downtown
- European style windows open over the street
- Private entrance
- Ideal for law offices, professional services, etc.

#### **ADDITIONAL INFORMATION**

- The Freecloud building is located directly south of the Victoria School of the Arts. This is one of the first buildings in the area and remains one of the oldest standing buildings in the neighborhood. This building was completely renovated, brought down to shell condition in 2021, and rebuilt to a modern standard. All building systems have been upgraded, HVAC zones added to the second floor for additional environmental control, and high-speed internet brought into the building. The space is ideal for professional offices such as lawyers and accountants and would also be suitable for users in the health fields and healing sciences.
- 384 Sq. Ft. main floor retail store facing Victoria School of the Arts