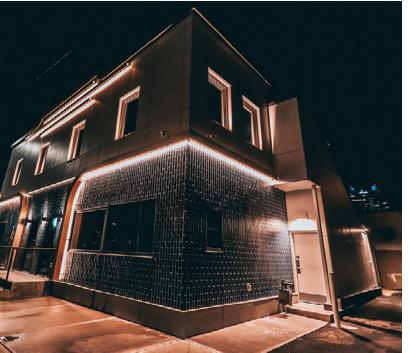

### FREECLOUD BUILDING

#### **ADDITIONAL INFORMATION**

- The Freecloud building is located directly south of the Victoria School of the Arts. This is one of the first buildings in the area and remains one of the oldest standing buildings in the neighborhood. This building was completely renovated, brought down to shell condition in 2021, and rebuilt to a modern standard. All building systems have been upgraded, HVAC zones added to the second floor for additional environmental control, and high-speed internet brought into the building. The space is ideal for professional offices such as lawyers and accountants and would also be suitable for users in the health fields and healing sciences.
- 384 Sq. Ft. main floor retail store facing Victoria School of the Arts