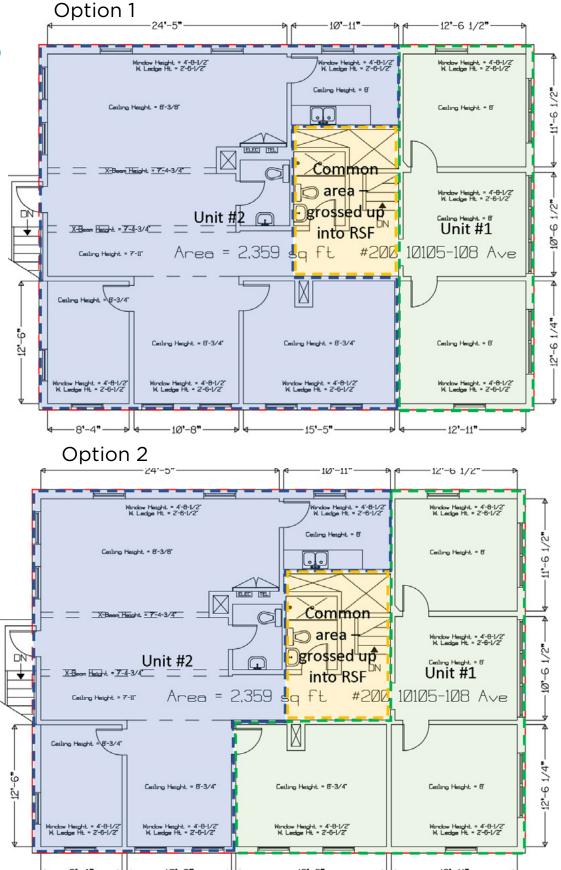

#### \*SECOND FLOOR CAN BE DEMISED

900 Sq. Ft. up to 2,359 Sq. Ft. (+/-)

#### **Property Information**

| Munic  | ipal Address:           | 10764 101 Street, Edmonton, AB                                                    |
|--------|-------------------------|-----------------------------------------------------------------------------------|
|        | Size:                   | 900 - 2,359 Sq. Ft. (+/-) *Can be demised<br>384 Sq. Ft. Main floor retail        |
|        | Zoning:                 | CB2                                                                               |
|        | Parking:                | 3 parking stalls included (additional parking available at \$100/month per stall) |
|        | Possession:             | Immediate/negotiable                                                              |
| \$\$\$ |                         |                                                                                   |
|        | <b>Rent:</b> \$16.50/SF |                                                                                   |