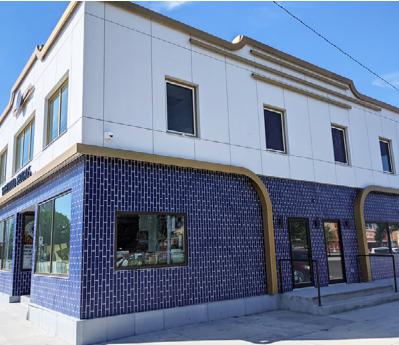

### FREECLOUD BUILDING

#### **Property Highlights**

- Well appointed second floor office space
- High profile signage opportunity onto 101 Street heading into downtown
- 2 minutes drive from downtown
- European style windows open over the street
- Private entrance
- Ideal for law offices, professional services, etc.

#### **ADDITIONAL INFORMATION**

- The Freecloud building is located directly south of the Victoria School of the Arts. This is one of the first buildings in the area and remains one of the oldest standing buildings in the neighborhood. This building was completely renovated, brought down to shell condition in 2021, and rebuilt to a modern standard. All building systems have been upgraded, HVAC zones added to the second floor for additional environmental control, and high-speed internet brought into the building. The space is ideal for professional offices such as lawyers and accountants and would also be suitable for users in the health fields and healing sciences.
- 384 Sq. Ft. main floor retail store facing Victoria School of the Arts