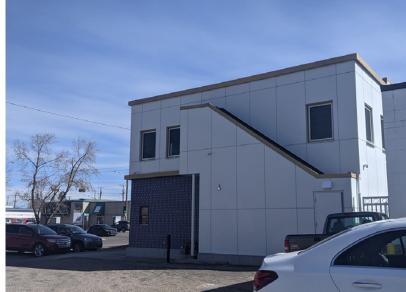

### FREECLOUD BUILDING

#### **Property Highlights**

- Well appointed second floor office space
- High profile signage opportunity onto 101 Street heading into downtown
- 2 minutes drive from downtown
- European style windows open over the street
- Private entrance
- Ideal for law offices, professional services, etc.

#### **ADDITIONAL INFORMATION**

- The Freecloud building is located directly south of the Victoria School of the Arts. This is one of the first buildings in the area and remains one of the oldest standing buildings in the neighborhood. This building was completely renovated, brought down to shell condition in 2021, and rebuilt to a modern standard. All building systems have been upgraded, HVAC zones added to the second floor for additional environmental control, and high-speed internet brought into the building. The space is ideal for professional offices such as lawyers and accountants and would also be suitable for users in the health fields and healing sciences.
- 384 Sq. Ft. main floor retail store facing Victoria School of the Arts