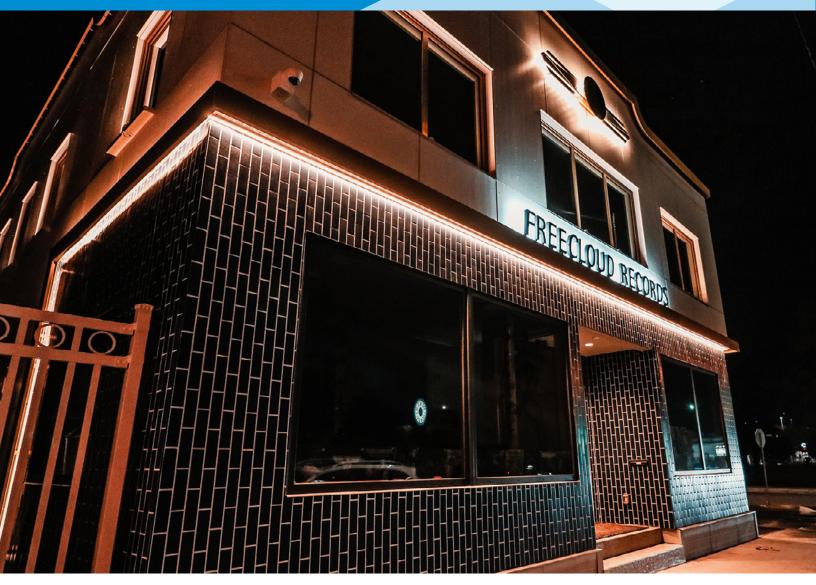

### **FOR LEASE** 900 - 2,359 Sq. Ft. (+/-)

**FULL FEES TO OUTSIDE BROKERS** 

FREECLOUD RECORDS

### FREECLOUD BUILDING

#### **ADDITIONAL INFORMATION**

- The Freecloud building is located directly south of the Victoria School of the Arts. This is one of the first buildings in the area and remains one of the oldest standing buildings in the neighborhood. This building was completely renovated, brought down to shell condition in 2021, and rebuilt to a modern standard. All building systems have been upgraded, HVAC zones added to the second floor for additional environmental control, and high-speed internet brought into the building. The space is ideal for professional offices such as lawyers and accountants and would also be suitable for users in the health fields and healing sciences.
- 384 Sq. Ft. main floor retail store facing Victoria School of the Arts