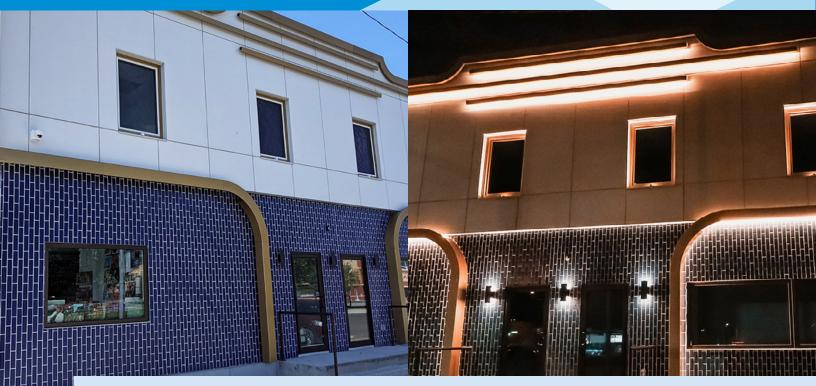

#### **Property Highlights**

- Well appointed second floor office space
- High profile signage opportunity onto 101 Street heading into downtown
- 2 minutes drive from downtown
- European style windows open over the street
- Private entrance
- Ideal for law offices, professional services, etc.

#### **ADDITIONAL INFORMATION**

- The Freecloud building is located directly south of the Victoria School of the Arts. This is one of the first buildings in the area and remains one of the oldest standing buildings in the neighborhood. This building was completely renovated, brought down to shell condition in 2021, and rebuilt to a modern standard. All building systems have been upgraded, HVAC zones added to the second floor for additional environmental control, and high-speed internet brought into the building. The space is ideal for professional offices such as lawyers and accountants and would also be suitable for users in the health fields and healing sciences.
- 384 Sq. Ft. main floor retail store facing Victoria School of the Arts