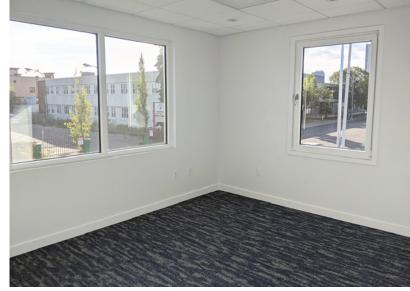

#### **Property Highlights**

- Well appointed second floor office space
- High profile signage opportunity onto 101 Street heading into downtown
- 2 minutes drive from downtown
- European style windows open over the street
- Private entrance
- Ideal for law offices, professional services, etc.

#### **ADDITIONAL INFORMATION**

- The Freecloud building is located directly south of the Victoria School of the Arts. This is one of the first buildings in the area and remains one of the oldest standing buildings in the neighborhood. This building was completely renovated, brought down to shell condition in 2021, and rebuilt to a modern standard. All building systems have been upgraded, HVAC zones added to the second floor for additional environmental control, and high-speed internet brought into the building. The space is ideal for professional offices such as lawyers and accountants and would also be suitable for users in the health fields and healing sciences.
- 384 Sq. Ft. main floor retail store facing Victoria School of the Arts