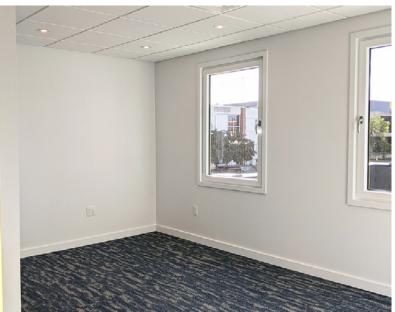

#### **Property Highlights**

- Well appointed second floor office space
- High profile signage opportunity onto 101 Street heading into downtown
- 2 minutes drive from downtown
- European style windows open over the street
- Private entrance
- Ideal for law offices, professional services, etc.

#### **ADDITIONAL INFORMATION**

- The Freecloud building is located directly south of the Victoria School of the Arts. This is one of the first buildings in the area and remains one of the oldest standing buildings in the neighborhood. This building was completely renovated, brought down to shell condition in 2021, and rebuilt to a modern standard. All building systems have been upgraded, HVAC zones added to the second floor for additional environmental control, and high-speed internet brought into the building. The space is ideal for professional offices such as lawyers and accountants and would also be suitable for users in the health fields and healing sciences.
- 384 Sq. Ft. main floor retail store facing Victoria School of the Arts