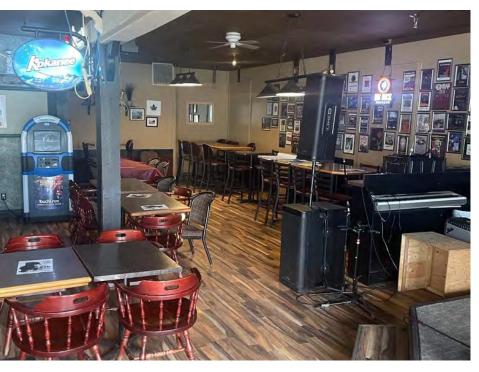

# NEIGHBORHOOD PUB WITH LIVE MUSIC Property Highlights

- Great visibility on 132 Avenue;
- Ideal for: Café, Restaurant services, general and specialty retail, etc.
- Join neighbors with Altima Hair Design, Limitless Consulting and Save on Meet
- Located in a high-profile local commercial center, supported for years by local neighborhood and surrounding clientele
- Consistently profitable over the last (5) years even during the COVID shutdown and restrictions
- Extremely lucrative VLT sales and Revenue, with the possibility to add more machines to the existing (6)
- Excellent opportunity for sit down, delivery, and takeout services

## NEIGHBORHOOD PUB WITH LIVE MUSIC