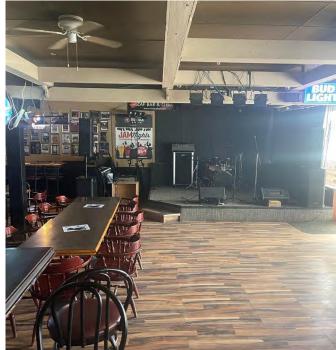

# NEIGHBORHOOD PUB WITH LIVE MUSIC Property Highlights

- Great visibility on 132 Avenue;
- Ideal for: Café, Restaurant services, general and specialty retail, etc.
- Join neighbors with Altima Hair Design, Limitless Consulting and Save on Meet
- Located in a high-profile local commercial center, supported for years by local neighborhood and surrounding clientele
- Consistently profitable over the last (5) years even during the COVID shutdown and restrictions
- Extremely lucrative VLT sales and Revenue, with the possibility to add more machines to the existing (6)
- Excellent opportunity for sit down, delivery, and takeout services

## NEIGHBORHOOD PUB WITH LIVE MUSIC