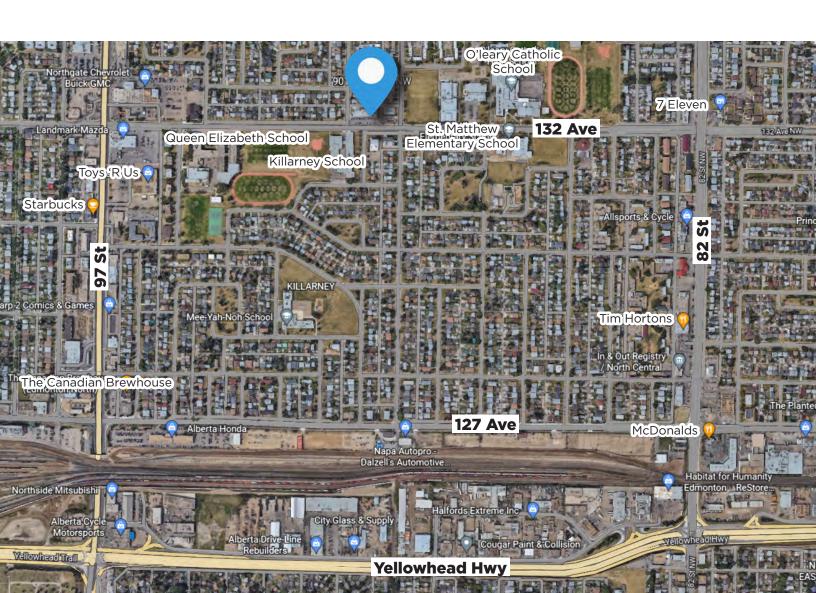

### **Property Information**

Municipal Address: 9016 - 132 Ave Edmonton, Alberta

Legal Address: Plan 942MC, Block 20, Lots 12

**Size:** 3,011 Sq. Ft. (+/-)

Zoning: CNC

(Neighbourhood Convenience Commercial)