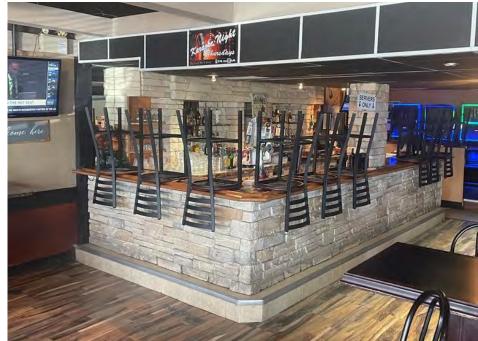

# NEIGHBORHOOD PUB WITH LIVE MUSIC Property Highlights

- Great visibility on 132 Avenue;
- Ideal for: Café, Restaurant services, general and specialty retail, etc.
- Join neighbors with Altima Hair Design, Limitless Consulting and Save on Meet
- Located in a high-profile local commercial center, supported for years by local neighborhood and surrounding clientele
- Consistently profitable over the last (5) years even during the COVID shutdown and restrictions
- Extremely lucrative VLT sales and Revenue, with the possibility to add more machines to the existing (6)
- Excellent opportunity for sit down, delivery, and takeout services

## NEIGHBORHOOD PUB WITH LIVE MUSIC