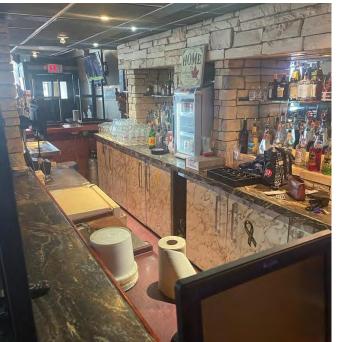

# NEIGHBORHOOD PUB WITH LIVE MUSIC Property Highlights

- Great visibility on 132 Avenue;
- Ideal for: Café, Restaurant services, general and specialty retail, etc.
- Join neighbors with Altima Hair Design, Limitless Consulting and Save on Meet
- Located in a high-profile local commercial center, supported for years by local neighborhood and surrounding clientele
- Consistently profitable over the last (5) years even during the COVID shutdown and restrictions
- Extremely lucrative VLT sales and Revenue, with the possibility to add more machines to the existing (6)
- Excellent opportunity for sit down, delivery, and takeout services

## NEIGHBORHOOD PUB WITH LIVE MUSIC