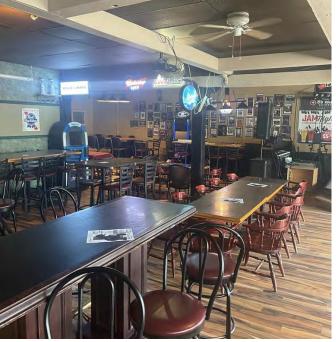

# NEIGHBORHOOD PUB WITH LIVE MUSIC Property Highlights

- Great visibility on 132 Avenue;
- Ideal for: Café, Restaurant services, general and specialty retail, etc.
- Join neighbors with Altima Hair Design, Limitless Consulting and Save on Meet
- Located in a high-profile local commercial center, supported for years by local neighborhood and surrounding clientele
- Consistently profitable over the last (5) years even during the COVID shutdown and restrictions
- Extremely lucrative VLT sales and Revenue, with the possibility to add more machines to the existing (6)
- Excellent opportunity for sit down, delivery, and takeout services