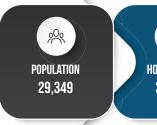

FOR SALE 3,011 Sq. Ft. (+/-)





# NEIGHBORHOOD PUB WITH LIVE MUSIC Property Highlights

- Great visibility on 132 Avenue;
- Ideal for: Café, Restaurant services, general and specialty retail, etc.
- Join neighbors with Altima Hair Design, Limitless Consulting and Save on Meet
- Located in a high-profile local commercial center, supported for years by local neighborhood and surrounding clientele
- Consistently profitable over the last (5) years even during the COVID shutdown and restrictions
- Extremely lucrative VLT sales and Revenue, with the possibility to add more machines to the existing (6)
- Excellent opportunity for sit down, delivery, and takeout services





















# **FOR SALE**

## NEIGHBORHOOD PUB WITH LIVE MUSIC



### **Demographics within 2KM**





















# **FOR SALE**

### NEIGHBORHOOD PUB WITH LIVE MUSIC



### **Property Information**

Municipal Address: 9016 - 132 Ave Edmonton, Alberta

Legal Address: Plan 942MC, Block 20, Lots 12

**Size:** 3,011 Sq. Ft. (+/-)

Zoning: CNC

(Neighbourhood Convenience Commercial)

Parking: Ample surface and surrounding parking

Possession: Immediate/negotiable

**\$\$\$** 

Asking Price: Please contact associate

### **Contact**

#### David J. Olson

Senior Associate Cell: 780.908.1650 Direct: 780.784.5356 david@lizotterealestate.com

#### **Justin Sorensen**

Associate

Cell: 780.257.6860 Direct: 780.784.9581 justin@lizotterealestate.com

#### Soudabeh Mobin

Unlicensed Assistant Cell: 780.340.9595 Direct: 780.784.9583

soudabeh@lizotterealestate.com