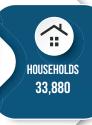

FOR SALE 3,011 Sq. Ft. (+/-)





# NEIGHBORHOOD PUB WITH LIVE MUSIC Property Highlights

- Great visibility on 132 Avenue;
- Ideal for: Café, Restaurant services, general and specialty retail, etc.
- Join neighbors with Altima Hair Design, Limitless Consulting and Save on Meet
- Located in a high-profile local commercial center, supported for years by local neighborhood and surrounding clientele
- Consistently profitable over the last (5) years even during the COVID shutdown and restrictions
- Extremely lucrative VLT sales and Revenue, with the possibility to add more machines to the existing (6)
- Excellent opportunity for sit down, delivery, and takeout services





















# **FOR SALE**

## NEIGHBORHOOD PUB WITH LIVE MUSIC



### **Demographics within 2KM**





















# **FOR SALE**

### NEIGHBORHOOD PUB WITH LIVE MUSIC



### **Property Information**

Municipal Address: 9016 - 132 Ave Edmonton, Alberta

Legal Address: Plan 942MC, Block 20, Lots 12

**Size:** 3,011 Sq. Ft. (+/-)

Zoning: CNC

(Neighbourhood Convenience Commercial)

Parking: Ample surface and surrounding parking

Possession: Immediate/negotiable

**\$\$\$** 

Asking Price: Please contact associate

### **Contact**

#### David J. Olson

Senior Associate Cell: 780.908.1650 Direct: 780.784.5356 david@lizotterealestate.com

#### **Justin Sorensen**

Associate

Cell: 780.257.6860 Direct: 780.784.9581 justin@lizotterealestate.com

#### Soudabeh Mobin

Unlicensed Assistant Cell: 780.340.9595 Direct: 780.784.9583

soudabeh@lizotterealestate.com