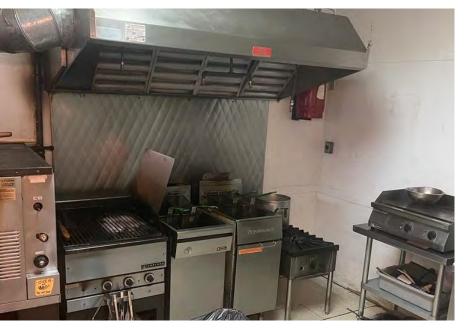

# NEIGHBORHOOD PUB WITH LIVE MUSIC Property Highlights

- Great visibility on 132 Avenue;
- Ideal for: Café, Restaurant services, general and specialty retail, etc.
- Join neighbors with Altima Hair Design, Limitless Consulting and Save on Meet
- Located in a high-profile local commercial center, supported for years by local neighborhood and surrounding clientele
- Consistently profitable over the last (5) years even during the COVID shutdown and restrictions
- Extremely lucrative VLT sales and Revenue, with the possibility to add more machines to the existing (6)
- Excellent opportunity for sit down, delivery, and takeout services