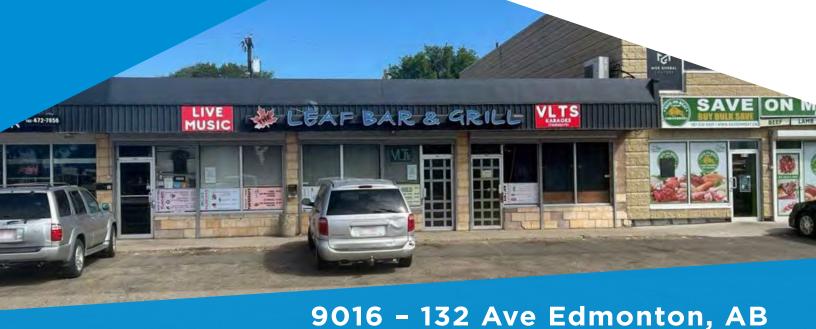

FOR SALE 3,011 Sq. Ft. (+/-)

### **Property Information**

Municipal Address: 9016 - 132 Ave Edmonton, Alberta

Legal Address: Plan 942MC, Block 20, Lots 12

**Size:** 3,011 Sq. Ft. (+/-)

Zoning: CNC

(Neighbourhood Convenience Commercial)