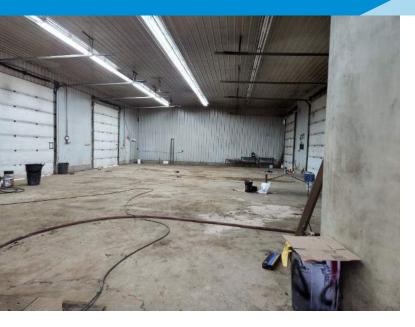

## **LARGE SHOP WITH 10 BAYS**

## **Property Highlights**

- Second-floor storage, office, and full bathroom
- Graveled yard with 2-point access.
- 8 drive-through bays
- Newly painted office

**Loading:** (10) 12' X 14' Grade

Possession: Immediate/negotiable