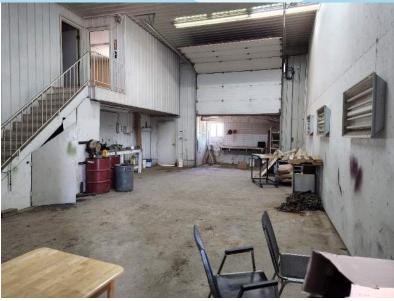

## **LARGE SHOP WITH 10 BAYS**

## **Property Highlights**

- Second-floor storage, office, and full bathroom
- Graveled yard with 2-point access.
- 8 drive-through bays
- Newly painted office