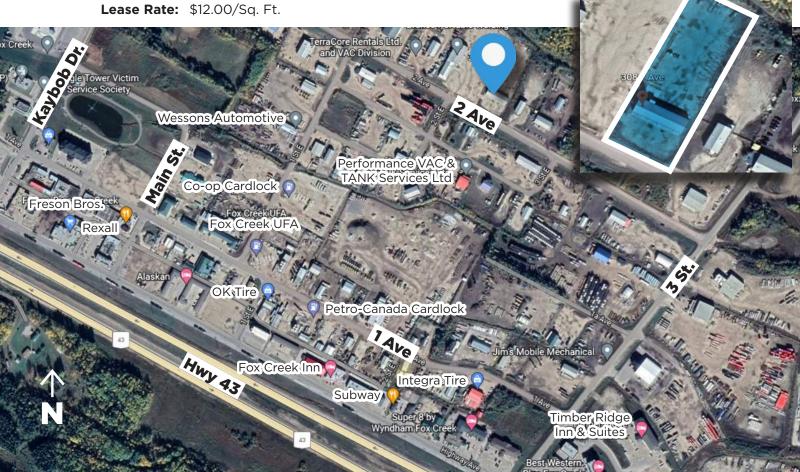

# FOR SALE/LEASE

308 2 Ave, Fox Creek, AB

#### **Property Information**

Municipal Address: 308 2 Avenue, Fox Creek, AB

Legal Address: Lot 7, Block 44, Plan 952 2838

**Building Size:** 6,210 Sq. Ft. (+/-)

**Office** 610 Sq. Ft. (+/-) **Shop** 5,600 Sq. Ft. (+/-)