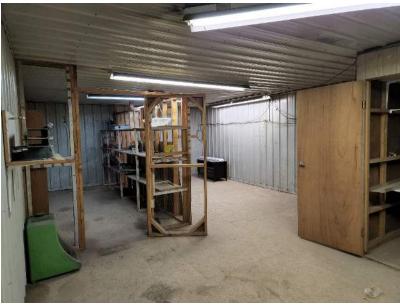

## **Property Highlights**

- Second-floor storage, office, and full bathroom
- Graveled yard with 2-point access.
- 8 drive-through bays
- Newly painted office