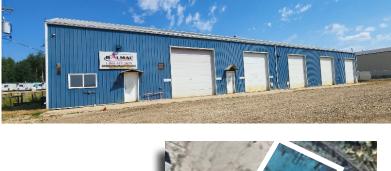

## **LARGE SHOP WITH 10 BAYS**

## **Property Highlights**

- Second-floor storage, office, and full bathroom
- Graveled yard with 2-point access.
- 8 drive-through bays
- Newly painted office

#### **Property Information**

Municipal Address: 308 2 Avenue, Fox Creek, AB

Legal Address: Lot 7, Block 44, Plan 952 2838

**Building Size:** 6,210 Sq. Ft. (+/-)

**Office** 610 Sq. Ft. (+/-) **Shop** 5,600 Sq. Ft. (+/-)

**Lot Size:** 1.74 Acres (+/-)

**Zoning:** M-1 Industrial District

**Power:** 200 Amp, 120/240 Volt

**Heating:** In-floor hot water heating

**Sumps:** Yes 2 x dual compartment

**Ceiling Height:** 16' (14' Clear)

**Loading:** (10) 12' X 14' Grade

Possession: Immediate/negotiable