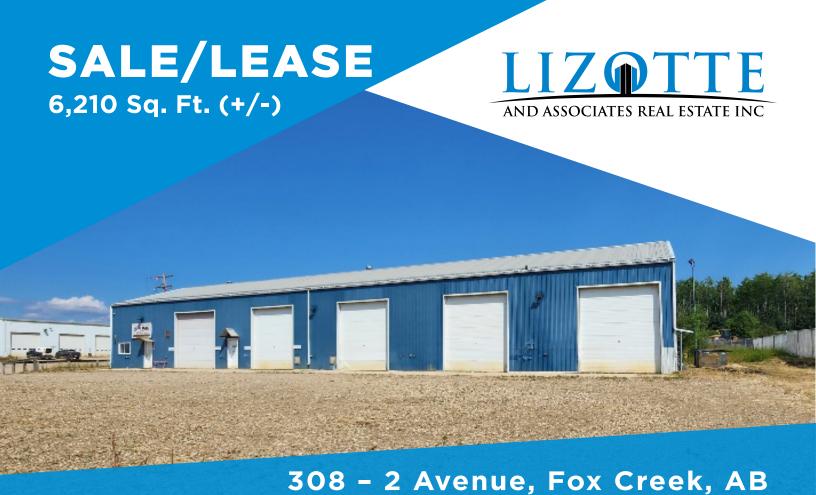

## **LARGE SHOP WITH 10 BAYS**

# FOR SALE/LEASE

308 2 Ave, Fox Creek, AB

#### **Property Information**

Municipal Address: 308 2 Avenue, Fox Creek, AB

Legal Address: Lot 7, Block 44, Plan 952 2838

**Building Size:** 6,210 Sq. Ft. (+/-)

**Office** 610 Sq. Ft. (+/-) **Shop** 5,600 Sq. Ft. (+/-)

**Loading:** (10) 12' X 14' Grade

Possession: Immediate/negotiable