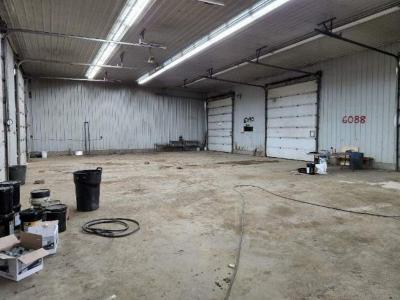

## **Property Highlights**

- Second-floor storage, office, and full bathroom
- Graveled yard with 2-point access.
- 8 drive-through bays
- Newly painted office

**Loading:** (10) 12' X 14' Grade

Possession: Immediate/negotiable