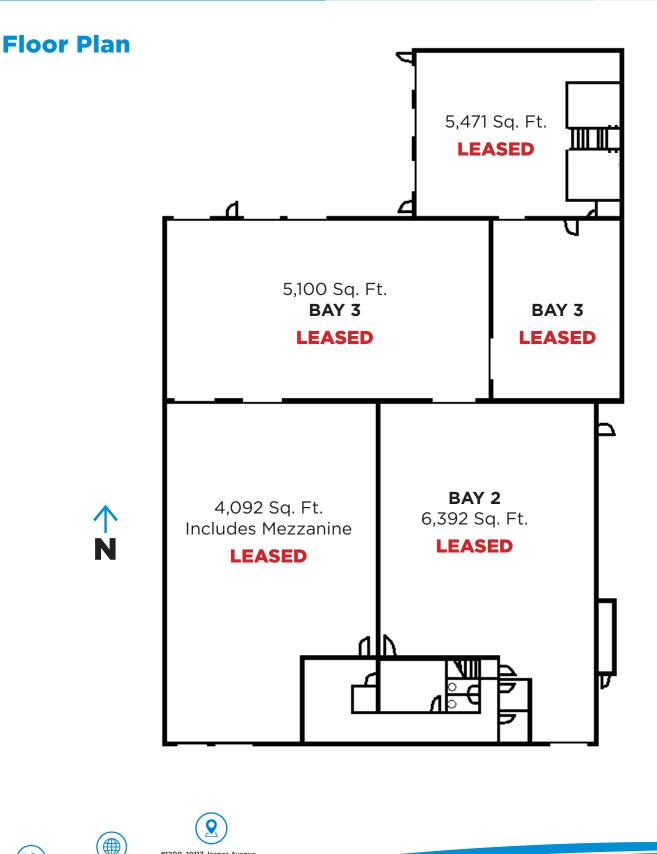

### **Property Information**

| Municipal Address: | 16638 – 110 Avenue NW, Edmonton, AB |
|--------------------|-------------------------------------|
| Legal Address:     | Plan 2477KS; Block 5; Lot 19        |
| Size:              | 21,184 Sq. Ft (+/-) Total           |
| Zoning:            | IM (Medium Industrial)              |
| Power:             | 225 Amp 120/240 Volt 3 Phase        |
| Loading:           | Nine Grade                          |
| Cranes:            | Multiple - 1, 2 and 3 Ton           |
| Ceiling Height:    | ТВС                                 |
| Parking:           | Surface parking                     |
| Possession:        | Immediate/ negotiable               |