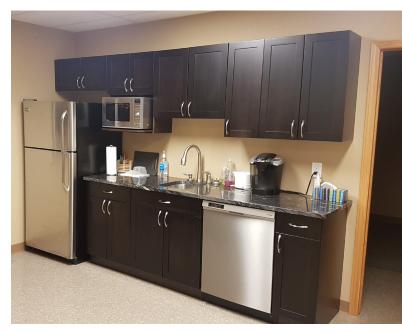

## **Property Highlights**

- Located in West Sheffield Industrial Park
- A fenced and paved yard as well as a paved parking area
- Facia updated
- Majority of space leased between two tenants
- Fully leased