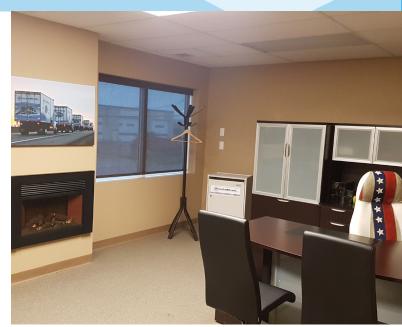

## **Property Highlights**

- Located in West Sheffield Industrial Park
- A fenced and paved yard as well as a paved parking area
- Facia updated
- Majority of space leased between two tenants
- Fully leased