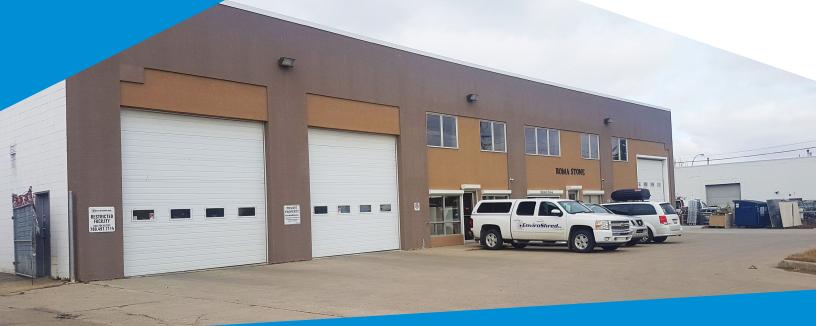

# **FOR SALE** 21,184 Sq. Ft. (+/-)

## 16638 - 110 Avenue, Edmonton, AB

## **Property Highlights**

- Located in West Sheffield Industrial Park
- A fenced and paved yard as well as a paved parking area
- Facia updated
- Majority of space leased between two tenants
- Fully leased