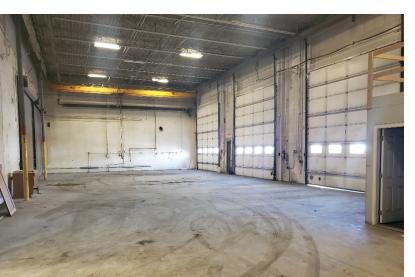

## **Property Highlights**

- Located in West Sheffield Industrial Park
- A fenced and paved yard as well as a paved parking area
- Facia updated
- Majority of space leased between two tenants
- Fully leased

### **Property Information**

| Municipal Address: | 16638 – 110 Avenue NW, Edmonton, AB |
|--------------------|-------------------------------------|
| Legal Address:     | Plan 2477KS; Block 5; Lot 19        |
| Size:              | 21,184 Sq. Ft (+/-) Total           |
| Zoning:            | IM (Medium Industrial)              |
| Power:             | 225 Amp 120/240 Volt 3 Phase        |
| Loading:           | Nine Grade                          |
| Cranes:            | Multiple - 1, 2 and 3 Ton           |
| Ceiling Height:    | ТВС                                 |
| Parking:           | Surface parking                     |
| Possession:        | Immediate/ negotiable               |