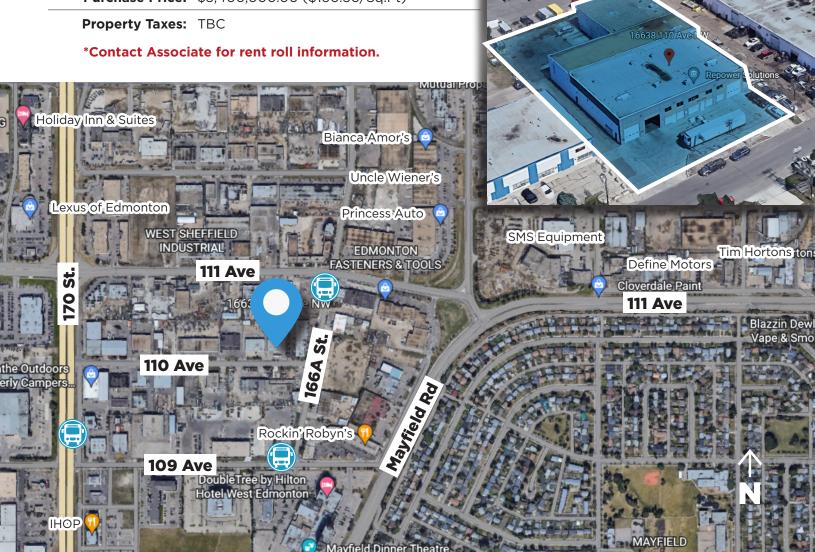

### **Property Information**

| Municipal Address: | 16638 – 110 Avenue NW, Edmonton, AB |
|--------------------|-------------------------------------|
| Legal Address:     | Plan 2477KS; Block 5; Lot 19        |
| Size:              | 21,184 Sq. Ft (+/-) Total           |
| Zoning:            | IM (Medium Industrial)              |
| Power:             | 225 Amp 120/240 Volt 3 Phase        |
| Loading:           | Nine Grade                          |
| Cranes:            | Multiple - 1, 2 and 3 Ton           |
| Ceiling Height:    | ТВС                                 |
| Parking:           | Surface parking                     |
| Possession:        | Immediate/ negotiable               |