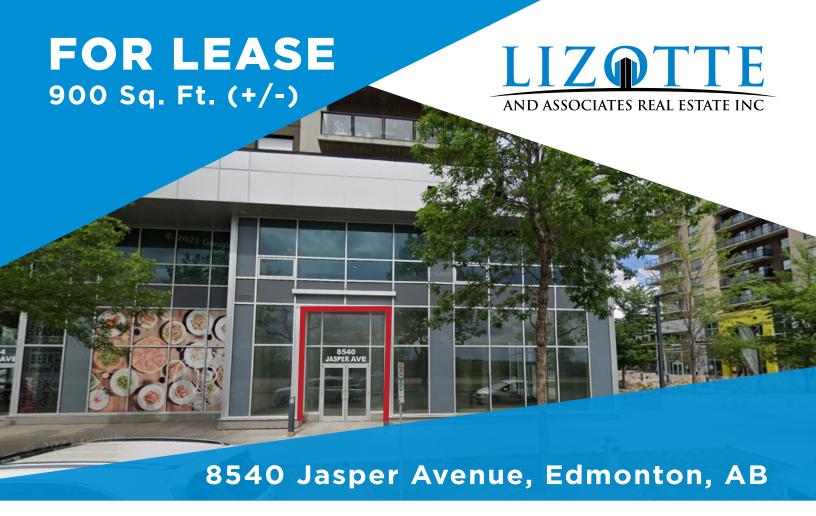

## THE NORTHBANK ON JASPER AVENUE

# The Northbank on Jasper Avenue

### **Property Information**

Municipal Address: 8540 Jasper Avenue, Edmonton, AB

Legal Address: Lot 11, Block 9, Plan 1322077

**Size:** 900 Sq. Ft. (+/-)

Zoning: DC2 820

Parking: Ample Street Parking Surrounding