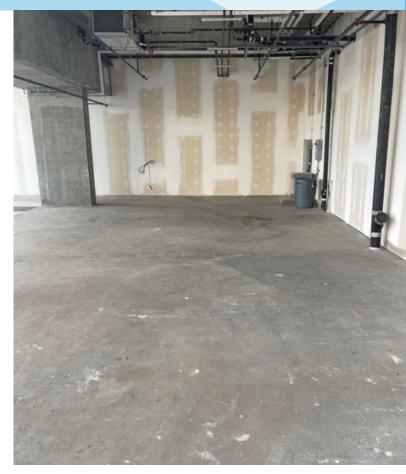

### **Property Information**

Municipal Address: 8540 Jasper Avenue, Edmonton, AB

Legal Address: Lot 11, Block 9, Plan 1322077

**Size:** 900 Sq. Ft. (+/-)

Zoning: DC2 820

Parking: Ample Street Parking Surrounding

Possession: Immediate

\$\$\$

Lease Rate: Market

**OP Costs:** \$11.50