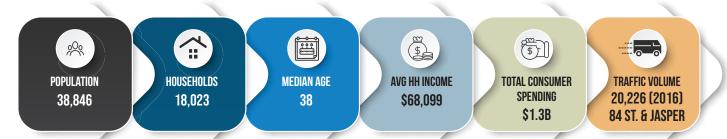

# **FOR LEASE**

LIZOTTE

The Northbank on Jasper Avenue









# **FOR LEASE**

# The Northbank on Jasper Avenue



### **Property Information**

Municipal Address: 8540 Jasper Avenue, Edmonton, AB

Legal Address: Lot 11, Block 9, Plan 1322077

**Size:** 900 Sq. Ft. (+/-)

Zoning: DC2 820

Parking: Ample Street Parking Surrounding

Possession: Immediate

\$\$\$

Lease Rate: Market

**OP Costs:** \$11.50

#### **Contact**

#### David J. Olson

Senior Associate Cell: 780.908.1650 Direct: 780.784.5356

 ${\tt david@lizottereal estate.com}$ 

#### Justin Sorensen

Associate

Cell: 780.257.6860 Direct: 780.784.9581

justin@lizotterealestate.com

#### Soudabeh Mobin

Unlicensed Assistant Cell: 780.340.9595 Direct: 780.784.9583

soudabeh@lizotterealestate.com

### **Demographics within 2KM**