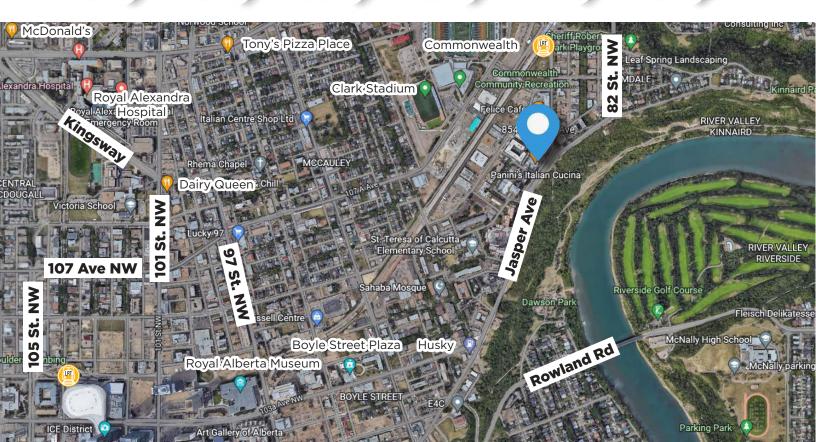

### **Property Information**

Municipal Address: 8540 Jasper Avenue, Edmonton, AB

Legal Address: Lot 11, Block 9, Plan 1322077

**Size:** 900 Sq. Ft. (+/-)

Zoning: DC2 820

Parking: Ample Street Parking Surrounding