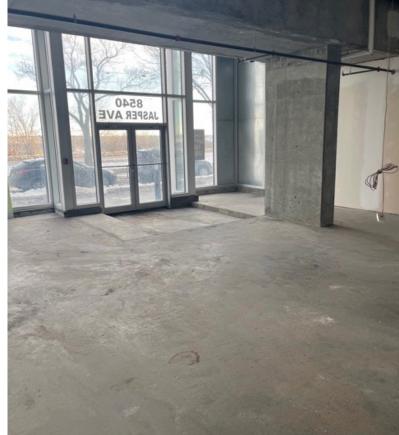

### **Property Information**

Municipal Address: 8540 Jasper Avenue, Edmonton, AB

Legal Address: Lot 11, Block 9, Plan 1322077

**Size:** 900 Sq. Ft. (+/-)

Zoning: DC2 820

Parking: Ample Street Parking Surrounding

Possession: Immediate

\$\$\$

Lease Rate: Market

**OP Costs:** \$11.50