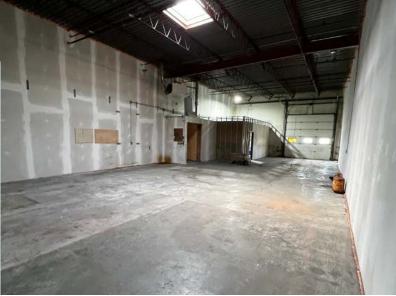

## **Property Highlights**

- Direct access to 118 Avenue
- Front Grade loading
- Close proximity to St. Albert Trail
- Reception and Washroom
- Skylight
- VPD on 118 Ave is >17,000
- Dominion Industrial: Vacancy Rate Less than 4%

## **Property Information**

Municipal Address: 14422 118 Avenue NW, Edmonton, AB

**Size:** 2,100 Sq. Ft. (+/-)

**Zoning:** IM (Medium Industrial)

Loading: (1) 10'x12' Grade

Ceiling Height: 18'

**Power:** 125 AMP | 120/240 V | 3 Phase (TBC)