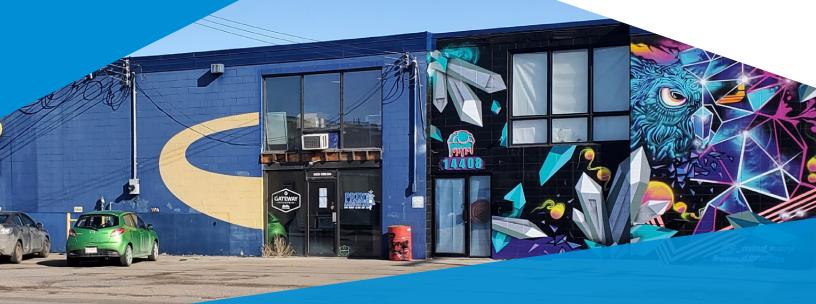

**FOR LEASE** 2,100 Sq. Ft. (+/-)

14422 118 Avenue NW, Edmonton, AB

# **INDUSTRIAL BAY FOR LEASE**

## **Property Highlights**

- Direct access to 118 Avenue
- Front Grade loading
- Close proximity to St. Albert Trail
- Reception and Washroom
- Skylight
- VPD on 118 Ave is >17,000
- Dominion Industrial: Vacancy Rate Less than 4%