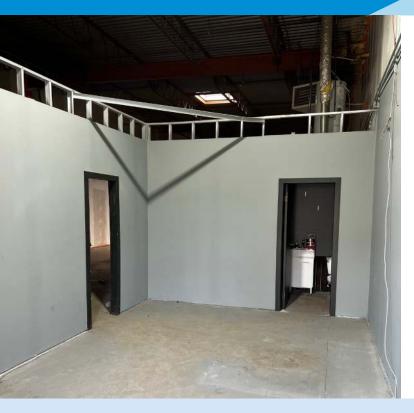

## **Property Information**

Municipal Address: 14422 118 Avenue NW, Edmonton, AB

**Size:** 2,100 Sq. Ft. (+/-)

**Zoning:** IM (Medium Industrial)

Loading: (1) 10'x12' Grade

Ceiling Height: 18'

**Power:** 125 AMP | 120/240 V | 3 Phase (TBC)

Sumps: Dual Compartment

Parking: Ample

Possession: Immediate

**\$\$\$** 

**OP Costs:** \$4.50 /Sq. Ft. (2019 est.)

**Lease Rate:** \$10.00 /Sq. Ft.