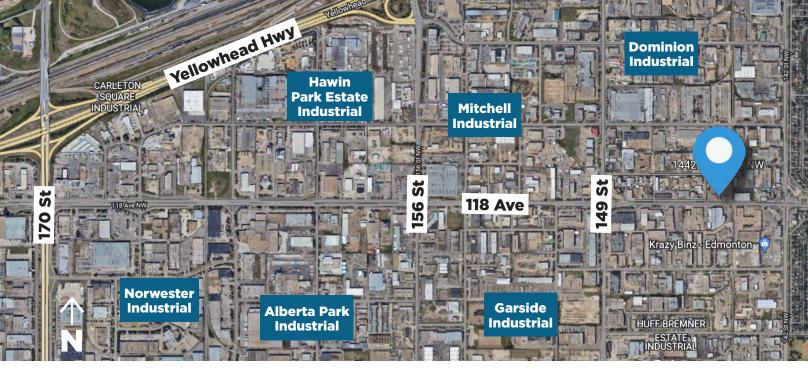

**FOR LEASE** 2,100 Sq. Ft. (+/-)

14422 118 Avenue NW, Edmonton, AB

## **Property Highlights**

- Direct access to 118 Avenue
- Front Grade loading
- Close proximity to St. Albert Trail
- Reception and Washroom
- Skylight
- VPD on 118 Ave is >17,000
- Dominion Industrial: Vacancy Rate Less than 4%