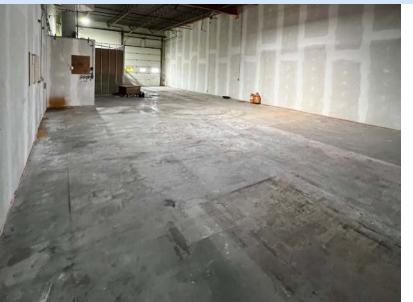

## **Property Highlights**

- Direct access to 118 Avenue
- Front Grade loading
- Close proximity to St. Albert Trail
- Reception and Washroom
- Skylight
- VPD on 118 Ave is >17,000
- Dominion Industrial: Vacancy Rate Less than 4%

## **Property Information**

Municipal Address: 14422 118 Avenue NW, Edmonton, AB

**Size:** 2,100 Sq. Ft. (+/-)

**Zoning:** IM (Medium Industrial)

Loading: (1) 10'x12' Grade

Ceiling Height: 18'

**Power:** 125 AMP | 120/240 V | 3 Phase (TBC)