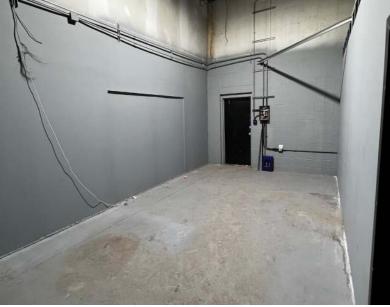

## **Property Information**

Municipal Address: 14422 118 Avenue NW, Edmonton, AB

**Size:** 2,100 Sq. Ft. (+/-)

**Zoning:** IM (Medium Industrial)

Loading: (1) 10'x12' Grade

Ceiling Height: 18'

**Power:** 125 AMP | 120/240 V | 3 Phase (TBC)

Sumps: Dual Compartment

Parking: Ample

Possession: Immediate

**\$\$\$** 

**OP Costs:** \$4.50 /Sq. Ft. (2019 est.)

**Lease Rate:** \$10.00 /Sq. Ft.