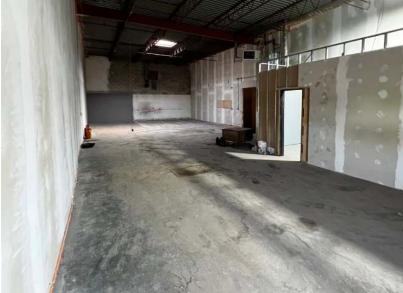

## **Property Highlights**

- Direct access to 118 Avenue
- Front Grade loading
- Close proximity to St. Albert Trail
- Reception and Washroom
- Skylight
- VPD on 118 Ave is >17,000
- Dominion Industrial: Vacancy Rate Less than 4%

## **Property Information**

Municipal Address: 14422 118 Avenue NW, Edmonton, AB

**Size:** 2,100 Sq. Ft. (+/-)

**Zoning:** IM (Medium Industrial)

Loading: (1) 10'x12' Grade

Ceiling Height: 18'

**Power:** 125 AMP | 120/240 V | 3 Phase (TBC)