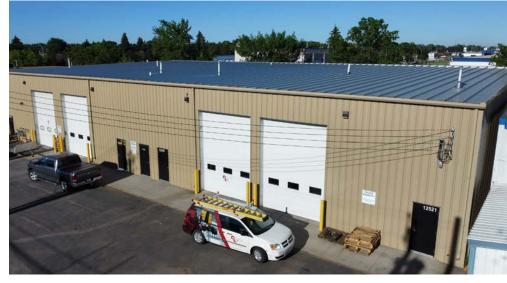

12519 - 129 Street NW, Edmonton, AB

12519 - 129 Street NW, Edmonton, AB

12519 - 129 Street NW, Edmonton, AB

### **Property Information**

Municipal Address: 12515/17/19/21 - 129 Street NW, Edmonton, AB

Legal Address: Plan 2090AH; Block 36; Lots 25-28

**Building Size:** Up to 9,080 Sq. Ft. (+/-)

**Site Size:** 0.42 Acres (+/-)

**Zoning:** IM (Medium Industrial)

Power: 200 Amp 227 / 480 Volt 3 Phase

Ceiling Height: 21'

Loading: (4) 12'x16' Grade

Parking: Surface parking

Possession: Immediate/negotiable