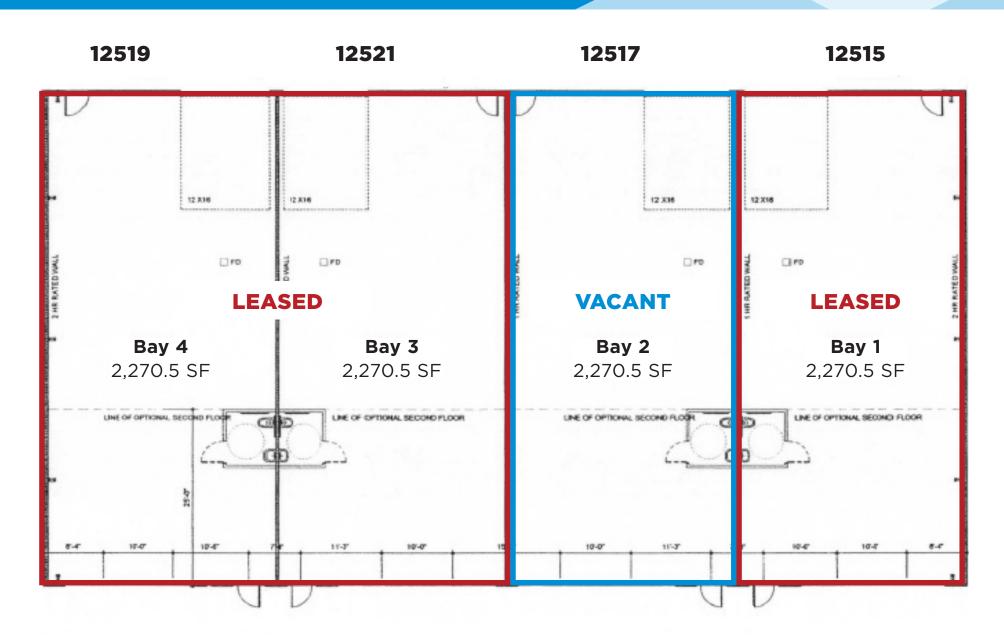

### **Property Information**

Municipal Address: 12515/17/19/21 - 129 Street NW, Edmonton, AB

Legal Address: Plan 2090AH; Block 36; Lots 25-28

**Building Size:** Up to 9,080 Sq. Ft. (+/-)

**Site Size:** 0.42 Acres (+/-)

**Zoning:** IM (Medium Industrial)

Power: 200 Amp 227 / 480 Volt 3 Phase

Ceiling Height: 21'

Loading: (4) 12'x16' Grade

Parking: Surface parking

Possession: Immediate/negotiable