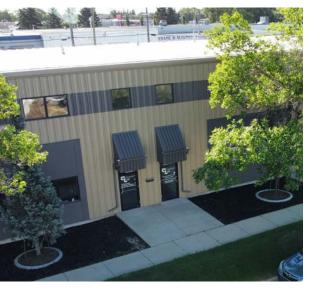

12519 - 129 Street NW, Edmonton, AB

12519 - 129 Street NW, Edmonton, AB

12519 - 129 Street NW, Edmonton, AB

### **Property Information**

Municipal Address: 12515/17/19/21 - 129 Street NW, Edmonton, AB

Legal Address: Plan 2090AH; Block 36; Lots 25-28

**Building Size:** Up to 9,080 Sq. Ft. (+/-)

**Site Size:** 0.42 Acres (+/-)