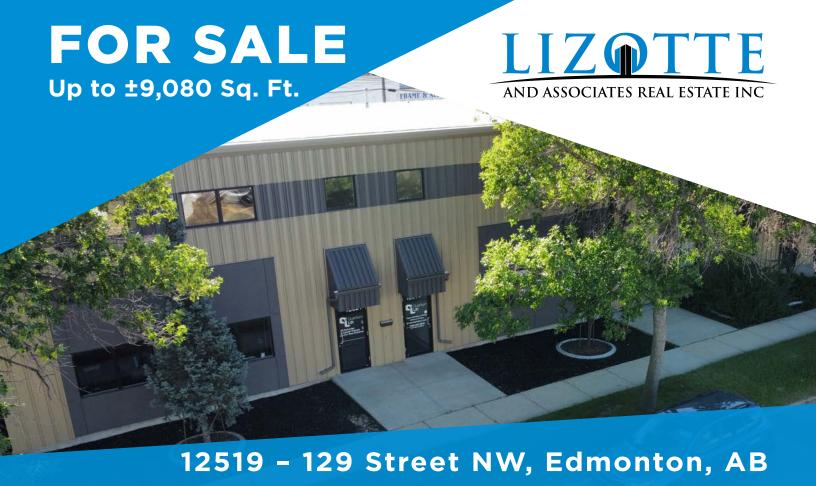

12519 - 129 Street NW, Edmonton, AB

12519 - 129 Street NW, Edmonton, AB

12519 - 129 Street NW, Edmonton, AB

### **Property Information**

Municipal Address: 12515/17/19/21 - 129 Street NW, Edmonton, AB

Legal Address: Plan 2090AH; Block 36; Lots 25-28

**Building Size:** Up to 9,080 Sq. Ft. (+/-)

**Site Size:** 0.42 Acres (+/-)