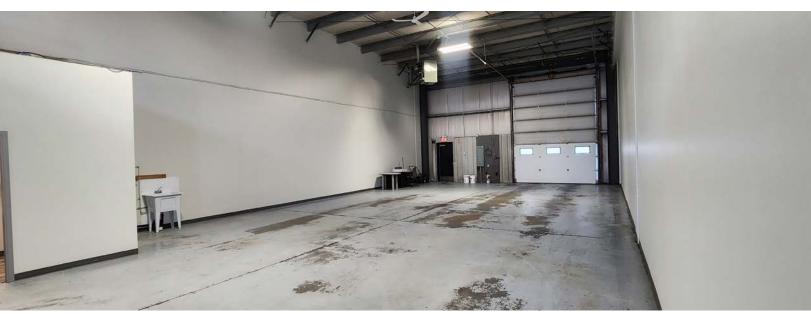

### **Property Information**

Municipal Address: 12515/17/19/21 - 129 Street NW, Edmonton, AB

Legal Address: Plan 2090AH; Block 36; Lots 25-28

**Building Size:** Up to 9,080 Sq. Ft. (+/-)

**Site Size:** 0.42 Acres (+/-)

**Zoning:** IM (Medium Industrial)

Power: 200 Amp 227 / 480 Volt 3 Phase

Ceiling Height: 21'

Loading: (4) 12'x16' Grade

Parking: Surface parking

Possession: Immediate/negotiable