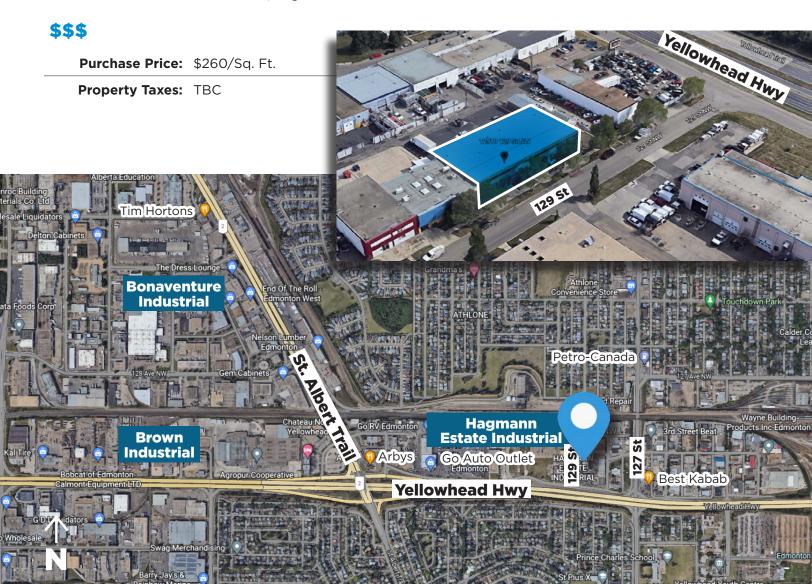

## **Property Highlights**

- Owner-user/Investment Opportunities
- Paved parking at the rear
- Units are separately metered
- Floor drains
- Mezzanine
- Located in Haggman Estate Industrial
- · Access to arterials such as Yellowhead Hwy and St. Albert Trail

12519 - 129 Street NW, Edmonton, AB

12519 - 129 Street NW, Edmonton, AB

12519 - 129 Street NW, Edmonton, AB

### **Property Information**

Municipal Address: 12515/17/19/21 - 129 Street NW, Edmonton, AB

Legal Address: Plan 2090AH; Block 36; Lots 25-28

**Building Size:** Up to 9,080 Sq. Ft. (+/-)

**Site Size:** 0.42 Acres (+/-)