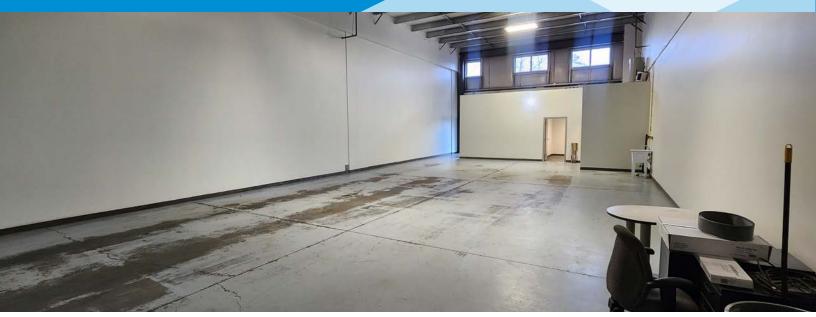

### **Property Information**

Municipal Address: 12515/17/19/21 - 129 Street NW, Edmonton, AB

Legal Address: Plan 2090AH; Block 36; Lots 25-28

**Building Size:** Up to 9,080 Sq. Ft. (+/-)

**Site Size:** 0.42 Acres (+/-)

**Zoning:** IM (Medium Industrial)

Power: 200 Amp 227 / 480 Volt 3 Phase

Ceiling Height: 21'

Loading: (4) 12'x16' Grade

Parking: Surface parking

Possession: Immediate/negotiable