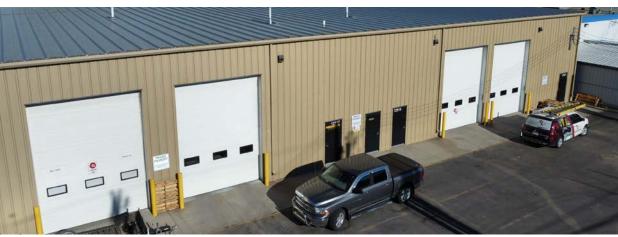

12519 - 129 Street NW, Edmonton, AB

12519 - 129 Street NW, Edmonton, AB

12519 - 129 Street NW, Edmonton, AB

### **Property Information**

Municipal Address: 12515/17/19/21 - 129 Street NW, Edmonton, AB

Legal Address: Plan 2090AH; Block 36; Lots 25-28

**Building Size:** Up to 9,080 Sq. Ft. (+/-)

**Site Size:** 0.42 Acres (+/-)

**Zoning:** IM (Medium Industrial)

Power: 200 Amp 227 / 480 Volt 3 Phase

Ceiling Height: 21'

Loading: (4) 12'x16' Grade

Parking: Surface parking

Possession: Immediate/negotiable