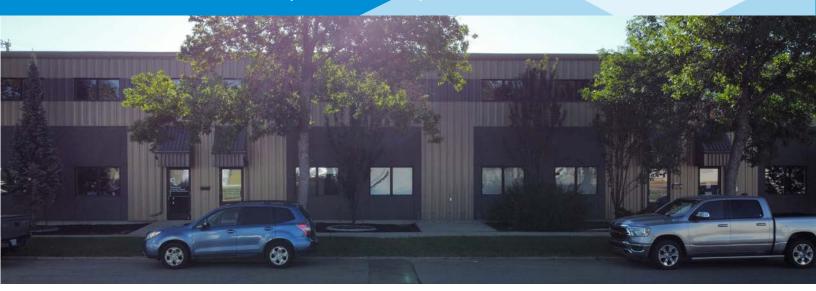

12519 - 129 Street NW, Edmonton, AB

12519 - 129 Street NW, Edmonton, AB

12519 - 129 Street NW, Edmonton, AB

### **Property Information**

Municipal Address: 12515/17/19/21 - 129 Street NW, Edmonton, AB

Legal Address: Plan 2090AH; Block 36; Lots 25-28

**Building Size:** Up to 9,080 Sq. Ft. (+/-)

**Site Size:** 0.42 Acres (+/-)