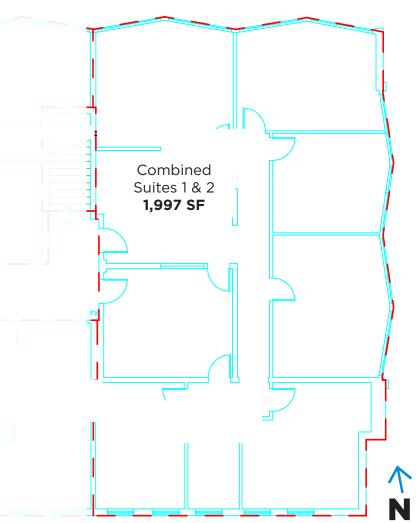

## **Property Highlights**

- Second floor suite available for immediate possession
- Current floor plan 7 large office spaces
- Loads of natural light being end-cap space
- Excellent exposure along Stony Plain Rd.
- Walking distance from the businesses located on 124 street and Brewery District on 104 Ave.

### **Property Information**

Municipal Address: 12415 Stony Plain Rd Edmonton, AB

Legal Address: Lot 2, Block 31, Plan 3328RS

**Size:** 1,000 - 1,997 Sq. Ft. (+/-)

**Zoning:** CB1 (Low Intensity Business Zone)