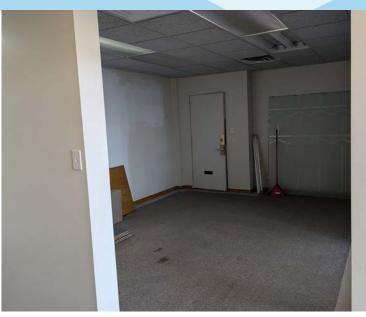

## **Property Highlights**

- Second floor suite available for immediate possession
- Current floor plan 7 large office spaces
- Loads of natural light being end-cap space
- Excellent exposure along Stony Plain Rd.
- Walking distance from the businesses located on 124 street and Brewery District on 104 Ave.

### **Property Information**

Municipal Address: 12415 Stony Plain Rd Edmonton, AB

Legal Address: Lot 2, Block 31, Plan 3328RS

**Size:** 1,000 - 1,997 Sq. Ft. (+/-)

**Zoning:** CB1 (Low Intensity Business Zone)