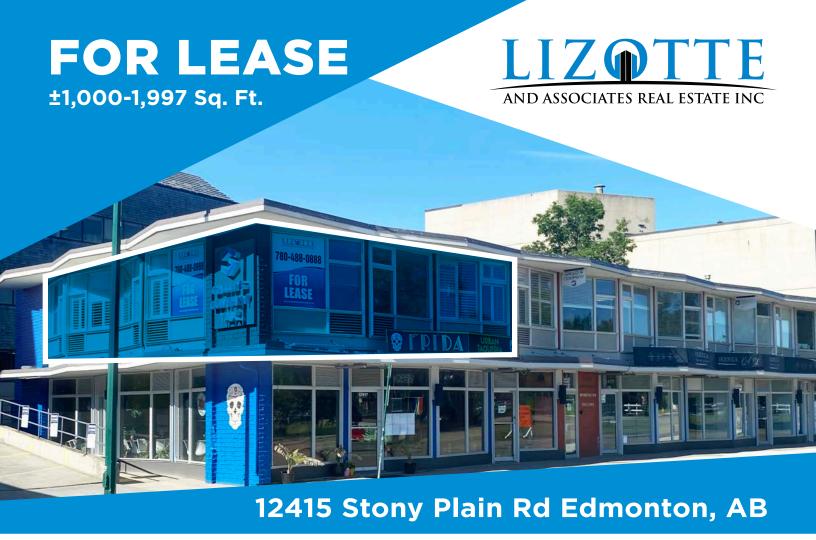

# FOR LEASE Winnington Building

### **Property Information**

Municipal Address: 12415 Stony Plain Rd Edmonton, AB

Legal Address: Lot 2, Block 31, Plan 3328RS

**Size:** 1,000 - 1,997 Sq. Ft. (+/-)

**Zoning:** CB1 (Low Intensity Business Zone)