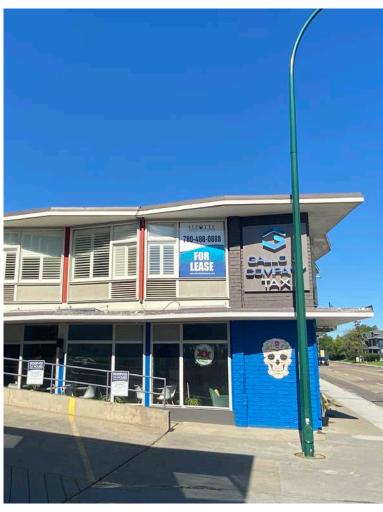

## **Property Highlights**

- Second floor suite available for immediate possession
- Current floor plan 7 large office spaces
- Loads of natural light being end-cap space
- Excellent exposure along Stony Plain Rd.
- Walking distance from the businesses located on 124 street and Brewery District on 104 Ave.

### **Property Information**

Municipal Address: 12415 Stony Plain Rd Edmonton, AB

Legal Address: Lot 2, Block 31, Plan 3328RS

**Size:** 1,000 - 1,997 Sq. Ft. (+/-)

**Zoning:** CB1 (Low Intensity Business Zone)