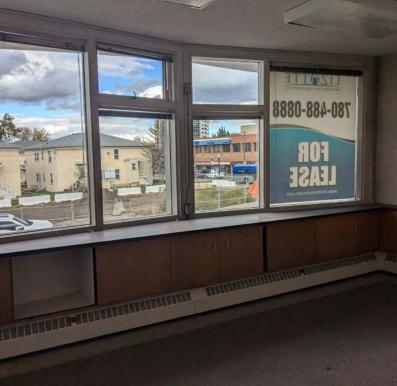

## **Property Highlights**

- Second floor suite available for immediate possession
- Current floor plan 7 large office spaces
- Loads of natural light being end-cap space
- Excellent exposure along Stony Plain Rd.
- Walking distance from the businesses located on 124 street and Brewery District on 104 Ave.

### **Property Information**

Municipal Address: 12415 Stony Plain Rd Edmonton, AB

Legal Address: Lot 2, Block 31, Plan 3328RS

**Size:** 1,000 - 1,997 Sq. Ft. (+/-)

**Zoning:** CB1 (Low Intensity Business Zone)