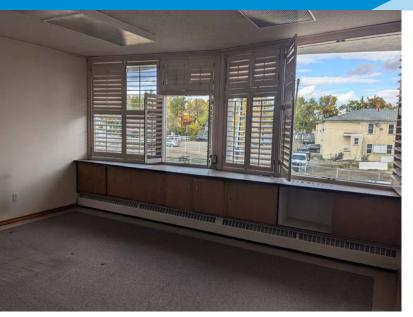

## **Property Highlights**

- Second floor suite available for immediate possession
- Current floor plan 7 large office spaces
- Loads of natural light being end-cap space
- Excellent exposure along Stony Plain Rd.
- Walking distance from the businesses located on 124 street and Brewery District on 104 Ave.

### **Property Information**

Municipal Address: 12415 Stony Plain Rd Edmonton, AB

Legal Address: Lot 2, Block 31, Plan 3328RS

**Size:** 1,000 - 1,997 Sq. Ft. (+/-)

**Zoning:** CB1 (Low Intensity Business Zone)