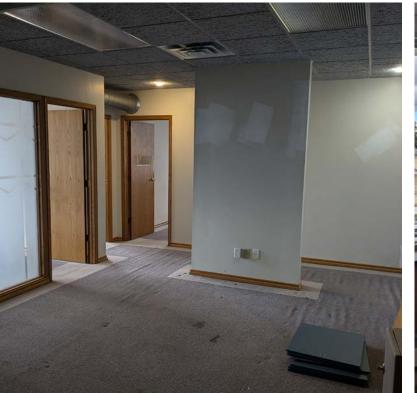

## **Property Highlights**

- Second floor suite available for immediate possession
- Current floor plan 7 large office spaces
- Loads of natural light being end-cap space
- Excellent exposure along Stony Plain Rd.
- Walking distance from the businesses located on 124 street and Brewery District on 104 Ave.

### **Property Information**

Municipal Address: 12415 Stony Plain Rd Edmonton, AB

Legal Address: Lot 2, Block 31, Plan 3328RS

**Size:** 1,000 - 1,997 Sq. Ft. (+/-)

**Zoning:** CB1 (Low Intensity Business Zone)