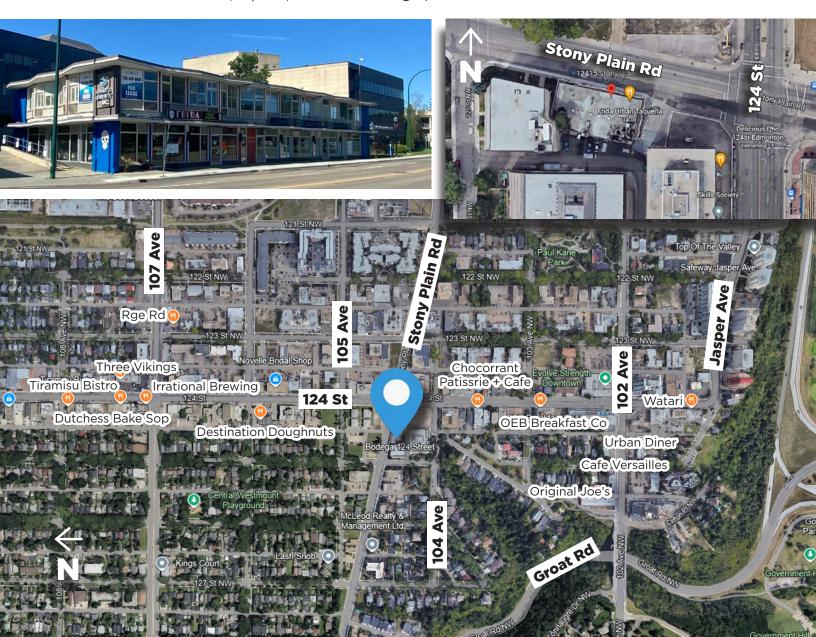

## **Property Highlights**

- Second floor suite available for immediate possession
- Current floor plan 7 large office spaces
- Loads of natural light being end-cap space
- Excellent exposure along Stony Plain Rd.
- Walking distance from the businesses located on 124 street and Brewery District on 104 Ave.

### **Property Information**

Municipal Address: 12415 Stony Plain Rd Edmonton, AB

Legal Address: Lot 2, Block 31, Plan 3328RS

**Size:** 1,000 - 1,997 Sq. Ft. (+/-)

**Zoning:** CB1 (Low Intensity Business Zone)