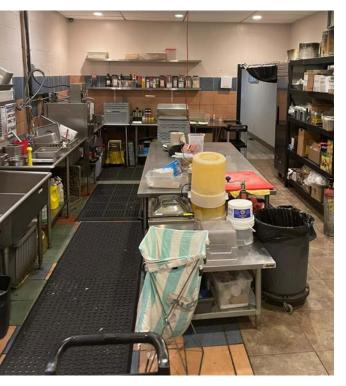

10721 124 St, Edmonton, AB

# ASSET SALE | FULLY FIXTURED RESTAURANT Property Highlights

- Excellent high-exposure restaurant opportunity along one of Edmonton's most coveted, restaurant districts
- Move-in ready full service and fixtured restaurant, all small wares as well cooking equipment included and in good mechanical working order
- Surrounded by other restaurateurs, Washuko Bistro, Tiramisu Bistro, Canteen, and many more
- Excellent opportunity for a commissary kitchen to help prep for multiple locations and or food trucks







# **ASSET SALE**





#### Photos of kitchen and dining + a walk-in freezer











## **ASSET SALE**

### 10721 124 St, Edmonton, AB



#### **Property Information**

Municipal Address: 10721 124 St, Edmonton, AB

Legal Address: Lot 6, Block 25, Plan RN22

**Size:** 1,870 Sq. Ft. (+/-)

**Zoning:** CB1 (Low-Intensity Business Zone)

Parking: Ample street parking

Possession: Immediate

**Price:** \$150,000.00

#### **Contact**

#### David J. Olson

Senior Associate Cell: 780.908.1650 Direct: 780.784.5356  ${\tt david@lizottereal estate.com}$ 

#### **Justin Sorensen**

Associate Cell: 780.257.6860 Direct: 780.784.9581

justin@lizotterealestate.com

#### Soudabeh Mobin

Unlicensed Assistant Cell: 780.340.9595 Direct: 780.784.9583

soudabeh@lizotterealestate.com

#### **Demographics within 2KM**