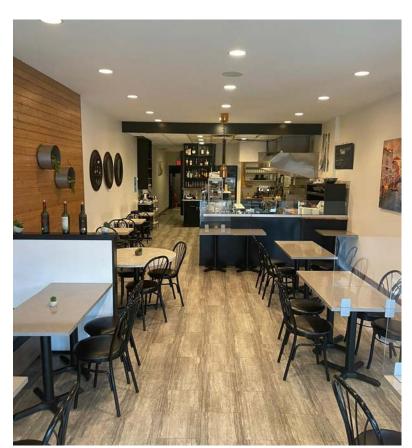

10721 124 St, Edmonton, AB

# ASSET SALE | FULLY FIXTURED RESTAURANT Property Highlights

- Excellent high-exposure restaurant opportunity along one of Edmonton's most coveted, restaurant districts
- Move-in ready full service and fixtured restaurant, all small wares as well cooking equipment included and in good mechanical working order
- Surrounded by other restaurateurs, Washuko Bistro, Tiramisu Bistro, Canteen, and many more
- Excellent opportunity for a commissary kitchen to help prep for multiple locations and or food trucks







# **ASSET SALE**





#### Photos of kitchen and dining + a walk-in freezer











## **ASSET SALE**

### 10721 124 St, Edmonton, AB



#### **Property Information**

Municipal Address: 10721 124 St, Edmonton, AB

Legal Address: Lot 6, Block 25, Plan RN22

**Size:** 1,870 Sq. Ft. (+/-)

**Zoning:** CB1 (Low-Intensity Business Zone)

Parking: Ample street parking

Possession: Immediate

**Price:** \$150,000.00

#### **Contact**

#### David J. Olson

Senior Associate Cell: 780.908.1650 Direct: 780.784.5356  ${\tt david@lizottereal estate.com}$ 

#### **Justin Sorensen**

Associate Cell: 780.257.6860 Direct: 780.784.9581

justin@lizotterealestate.com

#### Soudabeh Mobin

Unlicensed Assistant Cell: 780.340.9595 Direct: 780.784.9583

soudabeh@lizotterealestate.com

#### **Demographics within 2KM**