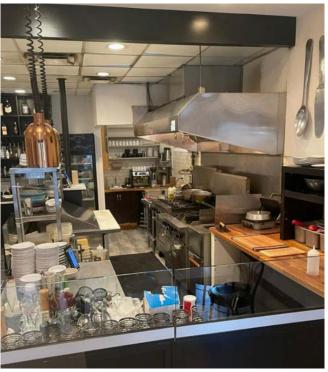

10721 124 St, Edmonton, AB

# ASSET SALE | FULLY FIXTURED RESTAURANT Property Highlights

- Excellent high-exposure restaurant opportunity along one of Edmonton's most coveted, restaurant districts
- Move-in ready full service and fixtured restaurant, all small wares as well cooking equipment included and in good mechanical working order
- Surrounded by other restaurateurs, Washuko Bistro, Tiramisu Bistro, Canteen, and many more
- Excellent opportunity for a commissary kitchen to help prep for multiple locations and or food trucks







# **ASSET SALE**





#### Photos of kitchen and dining + a walk-in freezer











## **ASSET SALE**

### 10721 124 St, Edmonton, AB



#### **Property Information**

Municipal Address: 10721 124 St, Edmonton, AB

Legal Address: Lot 6, Block 25, Plan RN22

**Size:** 1,870 Sq. Ft. (+/-)

**Zoning:** CB1 (Low-Intensity Business Zone)

Parking: Ample street parking

Possession: Immediate

**Price:** \$150,000.00

#### **Contact**

#### David J. Olson

Senior Associate Cell: 780.908.1650 Direct: 780.784.5356  ${\tt david@lizottereal estate.com}$ 

#### **Justin Sorensen**

Associate Cell: 780.257.6860 Direct: 780.784.9581

justin@lizotterealestate.com

#### Soudabeh Mobin

Unlicensed Assistant Cell: 780.340.9595 Direct: 780.784.9583

soudabeh@lizotterealestate.com

#### **Demographics within 2KM**