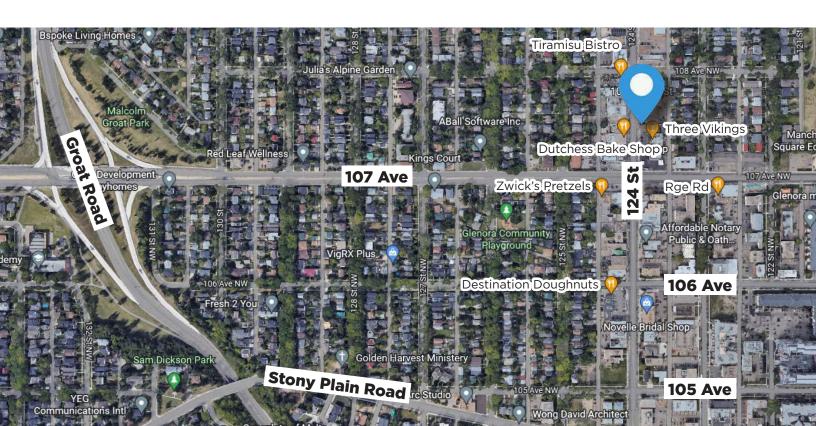

10721 124 St, Edmonton, AB

### 10721 124 St, Edmonton, AB

#### **Property Information**

Municipal Address: 10721 124 St, Edmonton, AB

Legal Address: Lot 6, Block 25, Plan RN22

**Size:** 1,870 Sq. Ft. (+/-)

**Zoning:** CB1 (Low-Intensity Business Zone)

Parking: Ample street parking