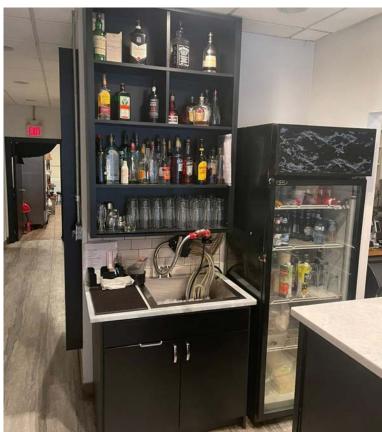

10721 124 St, Edmonton, AB

# ASSET SALE | FULLY FIXTURED RESTAURANT Property Highlights

- Excellent high-exposure restaurant opportunity along one of Edmonton's most coveted, restaurant districts
- Move-in ready full service and fixtured restaurant, all small wares as well cooking equipment included and in good mechanical working order
- Surrounded by other restaurateurs, Washuko Bistro, Tiramisu Bistro, Canteen, and many more
- Excellent opportunity for a commissary kitchen to help prep for multiple locations and or food trucks







# **ASSET SALE**





#### Photos of kitchen and dining + a walk-in freezer











## **ASSET SALE**

### 10721 124 St, Edmonton, AB



#### **Property Information**

Municipal Address: 10721 124 St, Edmonton, AB

Legal Address: Lot 6, Block 25, Plan RN22

**Size:** 1,870 Sq. Ft. (+/-)

**Zoning:** CB1 (Low-Intensity Business Zone)

Parking: Ample street parking

Possession: Immediate

**Price:** \$150,000.00

#### **Contact**

#### David J. Olson

Senior Associate Cell: 780.908.1650 Direct: 780.784.5356  ${\tt david@lizottereal estate.com}$ 

#### **Justin Sorensen**

Associate Cell: 780.257.6860 Direct: 780.784.9581

justin@lizotterealestate.com

#### Soudabeh Mobin

Unlicensed Assistant Cell: 780.340.9595 Direct: 780.784.9583

soudabeh@lizotterealestate.com

#### **Demographics within 2KM**