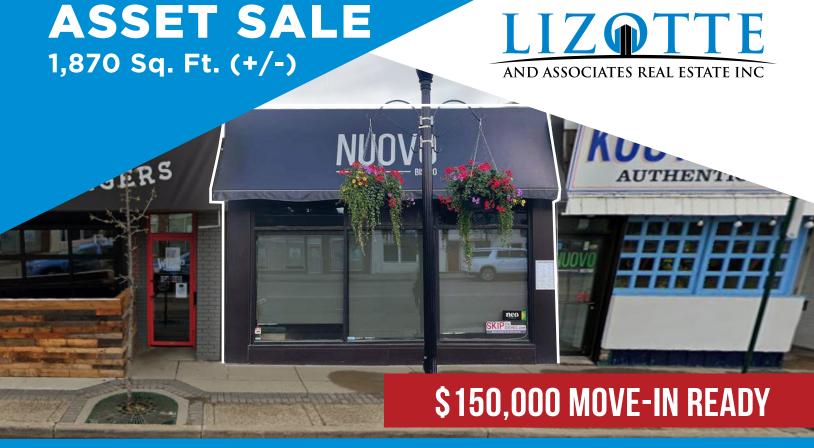

10721 124 St, Edmonton, AB

# ASSET SALE | FULLY FIXTURED RESTAURANT Property Highlights

- Excellent high-exposure restaurant opportunity along one of Edmonton's most coveted, restaurant districts
- Move-in ready full service and fixtured restaurant, all small wares as well cooking equipment included and in good mechanical working order
- Surrounded by other restaurateurs, Washuko Bistro, Tiramisu Bistro, Canteen, and many more
- Excellent opportunity for a commissary kitchen to help prep for multiple locations and or food trucks

#### **Property Information**

Municipal Address: 10721 124 St, Edmonton, AB

Legal Address: Lot 6, Block 25, Plan RN22

**Size:** 1,870 Sq. Ft. (+/-)

**Zoning:** CB1 (Low-Intensity Business Zone)

Parking: Ample street parking

Possession: Immediate

**Price:** \$150,000.00