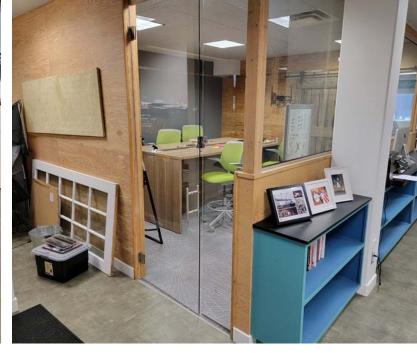

# GLENWOOD BUILDING OFFICE/RETAIL SPACE Property Highlights

- 2 units available conveniently located off Whyte Avenue
- Easily accessible via public transit
- Ideal for professional services
- Eco-friendly building construction reduces the environmental impact of property
- Recently renovated, includes refurbished barn wood and pre-finished workstations

Second Floor Suite - 1,766 SF (+/-)

Basement Suite - 833 SF (+/-)