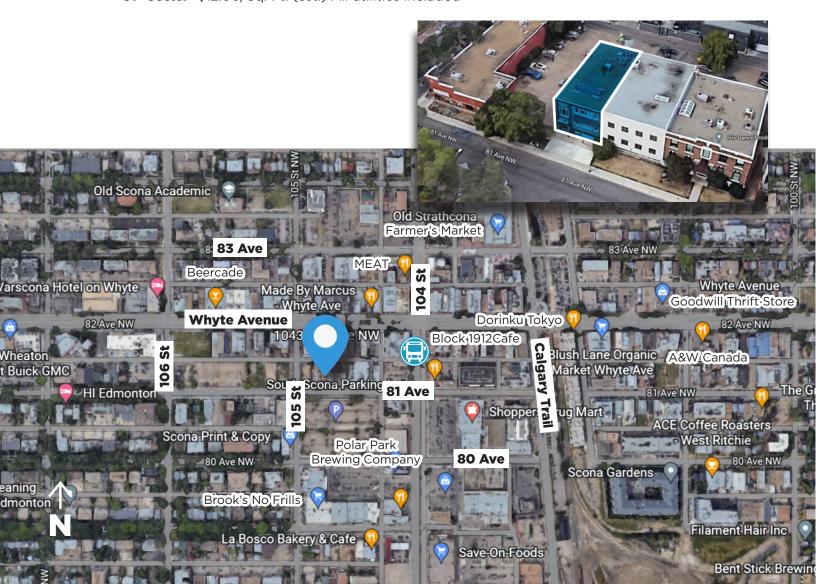

833 & 1,766 Sq. Ft. (+/-)

10436 - 81 Avenue Edmonton, AB

#### **Property Information**

Municipal Address: 10436 - 81 Avenue, Edmonton, AB

Legal Address: Plan 1, Block 62, Lot 17

**Size: Suite B100** 797 Sq. Ft. (+/-) **LEASED** 

**Suite B101** 833 Sq. Ft. (+/-) **Second Floor** 1,766 Sq. Ft. (+/-)