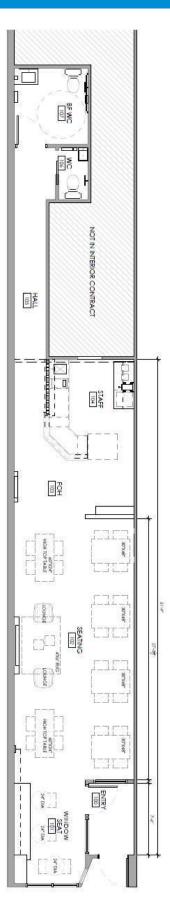

## **RESTAURANT ON WHYTE AVENUE**

### **Property Highlights**

- Fully fixtured restaurant
- Prime location on the North side of Whyte Avenue
- High exposure to pedestrian and vehicle traffic
- Recently renovated building
- Neighbors include Princess Theater, Commercial Hotel

### **Property Information**

| Municipal Address: | 10347 - 82 Avenue, Edmonton, AB               |
|--------------------|-----------------------------------------------|
| Legal Address:     | Lot 11A, Block 61, Plan 5144NY                |
| Size:              | 1,550 Sq. Ft. (+/-)                           |
| Zoning:            | DC1<br>(Direct Development Control Provision) |
| Parking:           | Street parking                                |
| Possession:        | Immediate                                     |