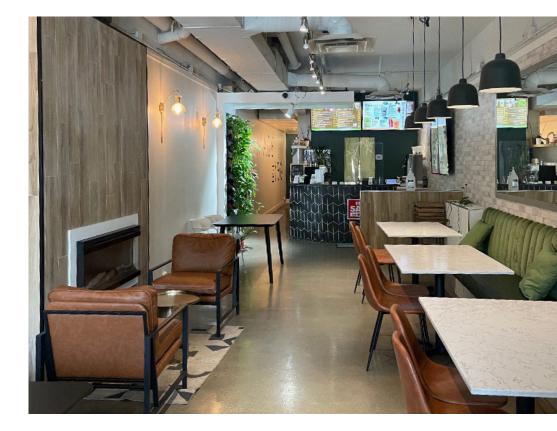

## **RESTAURANT ON WHYTE AVENUE**

### **Property Highlights**

- Fully fixtured restaurant
- Prime location on the North side of Whyte Avenue
- High exposure to pedestrian and vehicle traffic
- Recently renovated building
- Neighbors include Princess Theater, Commercial Hotel