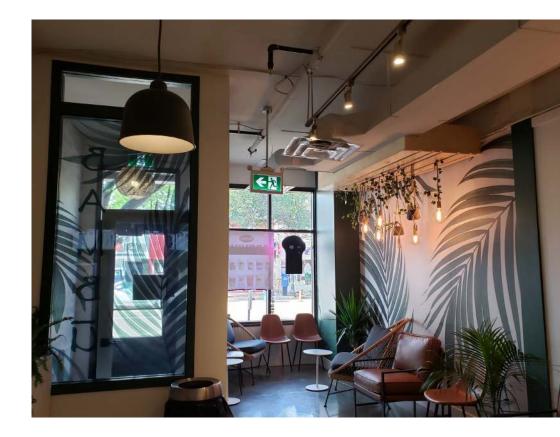

## **RESTAURANT ON WHYTE AVENUE**

### **Property Highlights**

- Fully fixtured restaurant
- Prime location on the North side of Whyte Avenue
- High exposure to pedestrian and vehicle traffic
- Recently renovated building
- Neighbors include Princess Theater, Commercial Hotel