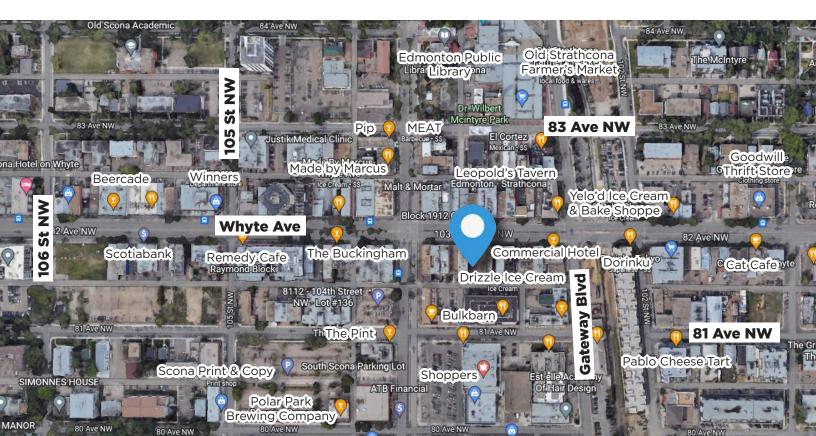

## 10347 - 82 Avenue, Edmonton, AB

# FOR LEASE 10347 - 82 Avenue, Edmonton, AB

# **FOR LEASE** 10347 - 82 Avenue, Edmonton, AB

### **Property Information**

| Municipal Address: | 10347 - 82 Avenue, Edmonton, AB               |
|--------------------|-----------------------------------------------|
| Legal Address:     | Lot 11A, Block 61, Plan 5144NY                |
| Size:              | 1,550 Sq. Ft. (+/-)                           |
| Zoning:            | DC1<br>(Direct Development Control Provision) |
| Parking:           | Street parking                                |
| Possession:        | Immediate                                     |