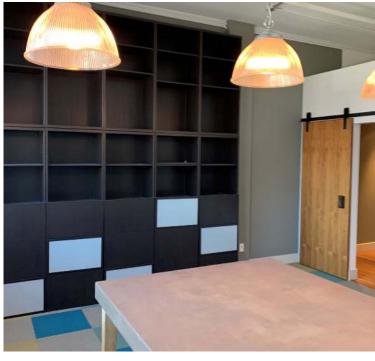

## **Property Highlights**

- Revenue-producing Investment opportunity
- (2) National Main floor tenants, both with secure ten (10) year lease terms in place with the option to renew
- Located in the heart of Old Strathcona between 104 Street/ Gateway Blvd
- Former HUB CIGAR building, built brand new from the ground up, New HVAC/Mechanical, Exterior, Electrical etc.
- Only one vacancy on the second floor, fully built out loft-style professional space, ideal for IT/Tech, Law Firm, Accounting, Health Services
- Excellent opportunity for an owner-user

#### **Building Description**

**General:** Improved 2-storey commercial building

Construction Type: Concrete block and steel

frame superstructure

**Storeys:** 2-storeys above grade

**Built: 2006** 

Roof: Flat, built-up tar and gravel