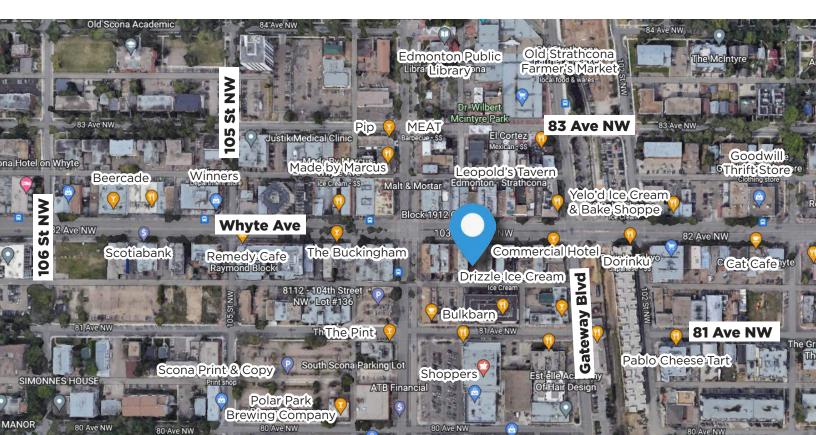

## **Property Highlights**

- Revenue-producing Investment opportunity
- (2) National Main floor tenants, both with secure ten (10) year lease terms in place with the option to renew
- Located in the heart of Old Strathcona between 104 Street/ Gateway Blvd
- Former HUB CIGAR building, built brand new from the ground up, New HVAC/Mechanical, Exterior, Electrical etc.
- Only one vacancy on the second floor, fully built out loft-style professional space, ideal for IT/Tech, Law Firm, Accounting, Health Services
- Excellent opportunity for an owner-user

### **Property Information**

Municipal Address: 10345 - 82 Avenue, Edmonton, AB

Legal Address: Lot 11A; Block 61; Plan 5144NY

**Size:** 6,325 Sq. Ft. (+/-)

**Zoning:** Direct Development Control Provision