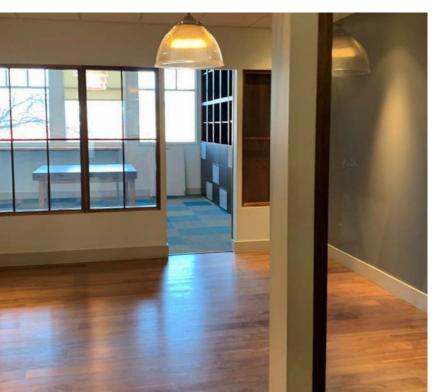

## **Property Highlights**

- Revenue-producing Investment opportunity
- (2) National Main floor tenants, both with secure ten (10) year lease terms in place with the option to renew
- Located in the heart of Old Strathcona between 104 Street/ Gateway Blvd
- Former HUB CIGAR building, built brand new from the ground up, New HVAC/Mechanical, Exterior, Electrical etc.
- Only one vacancy on the second floor, fully built out loft-style professional space, ideal for IT/Tech, Law Firm, Accounting, Health Services
- Excellent opportunity for an owner-user

#### **Building Description**

**General:** Improved 2-storey commercial building

Construction Type: Concrete block and steel

frame superstructure

**Storeys:** 2-storeys above grade

**Built: 2006** 

Roof: Flat, built-up tar and gravel