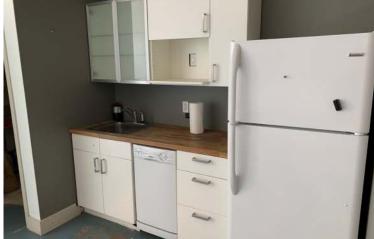

## **Property Highlights**

- Revenue-producing Investment opportunity
- (2) National Main floor tenants, both with secure ten (10) year lease terms in place with the option to renew
- Located in the heart of Old Strathcona between 104 Street/ Gateway Blvd
- Former HUB CIGAR building, built brand new from the ground up, New HVAC/Mechanical, Exterior, Electrical etc.
- Only one vacancy on the second floor, fully built out loft-style professional space, ideal for IT/Tech, Law Firm, Accounting, Health Services
- Excellent opportunity for an owner-user

#### **Building Description**

**General:** Improved 2-storey commercial building

Construction Type: Concrete block and steel

frame superstructure

**Storeys:** 2-storeys above grade

**Built: 2006** 

Roof: Flat, built-up tar and gravel