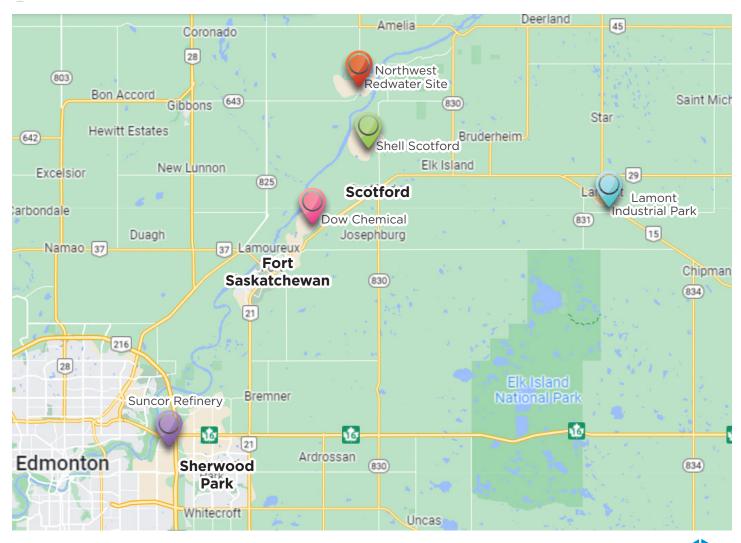

# **Distances from Lamont Industrial Business Park**

Lamont Industrial Park Ft. McMurray | 379 km (3hrs 53 min)

**Dow Chemical** Dow Chemical | 29 km (22 minutes)

**Shell Scotford** Shell Scotford | 26 km (22 minutes)

Northwest Redwater Site Northwest Redwater upgrader | 40 km (28 minutes)

Suncor Refinery Suncor Refinery | 62 km (44 minutes)