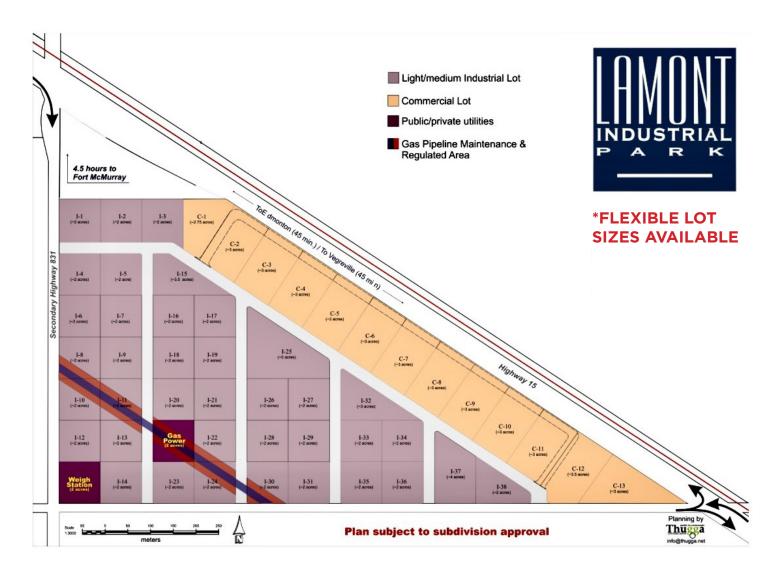

### **Proposed Industrial Park Land Map**

Vendor has already engaged with the Town of Lamont regarding Industrial park subdivision.