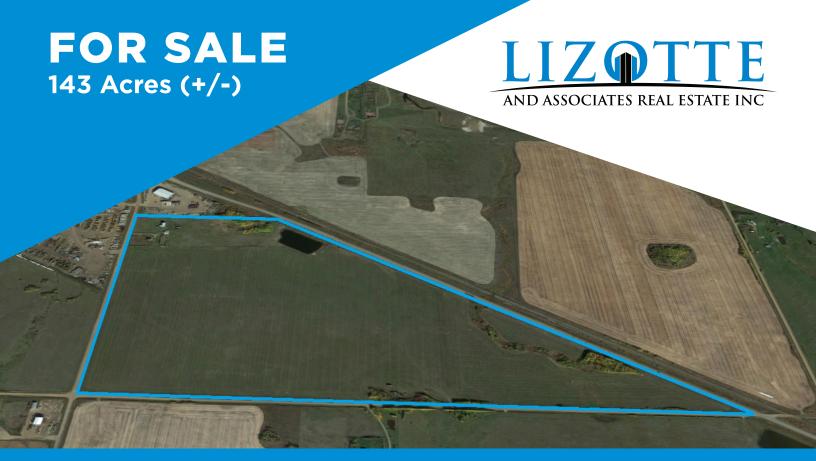

### **Property Highlights**

- Prime Location in The Town of Lamont with 2.8 KM of frontage on Highway 15
- Close proximity to Fort Saskatchewan and Edmonton
- Potential for joint venture partnership
- Proposed Industrial/Commercial land
- Proposed Industrial Park mixed with commercial lots

### **Property Information**

Municipal Address: 552028 Range Road 194, Lamont, AB

**Size:** 143 Acres (+/-)

**Zoning:** Future Development (FD)

Possession: Negotiable

\$\$\$

**Purchase Price:** \$3,289,000 (\$23,000/Acre)