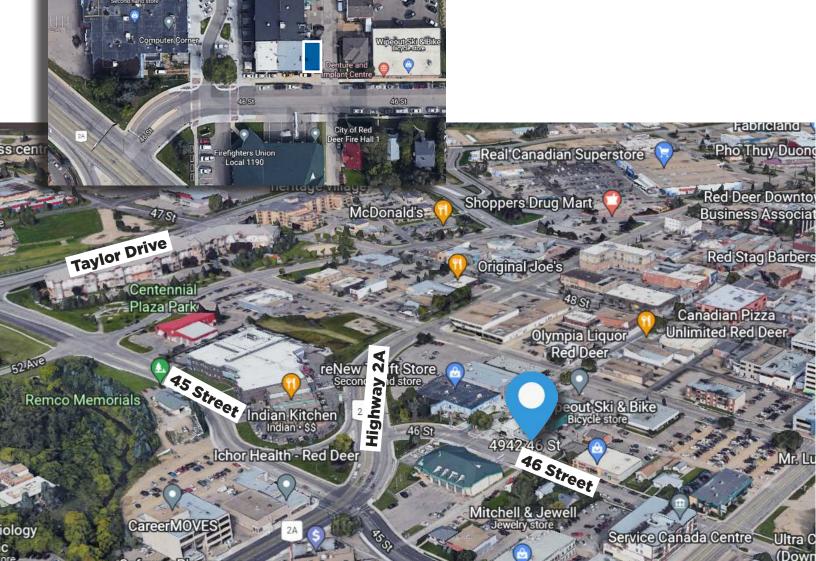

## **FOR LEASE**

#2-4942 46th Street, Red Deer

## **Property Information**

Municipal Address: 4942 46 Street, Red Deer, AB

**Size:** 1,388 Sq. Ft. (+/-)

**Zoning:** CB1 (Commercial Business)

Heating: Forced Air

Possession: Immediate

**\$\$\$** 

**OP Costs:** \$2.22/Sq. Ft. (2021)

# eNew Thrift Store ity of Red irefighters Union Local 1190 McDonald's