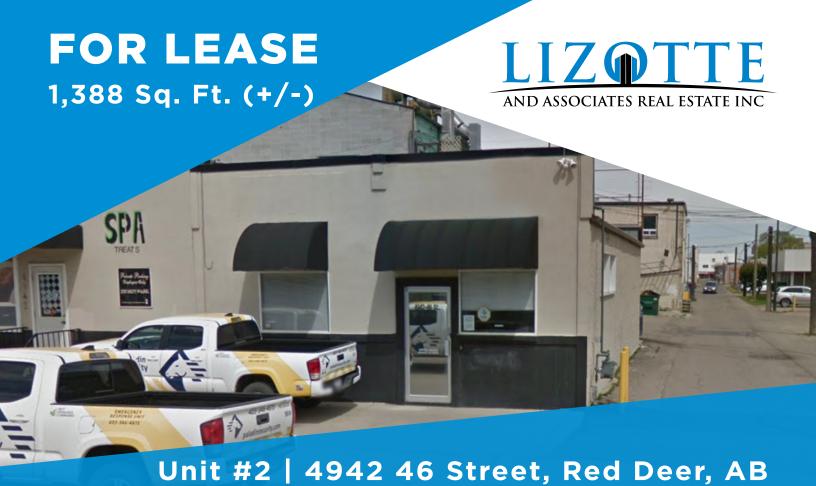

## **FOR LEASE**

#2-4942 46th Street, Red Deer

## **Property Information**

Municipal Address: 4942 46 Street, Red Deer, AB

**Size:** 1,388 Sq. Ft. (+/-)

**Zoning:** CB1 (Commercial Business)

Heating: Forced Air

Possession: Immediate

**\$\$\$** 

**OP Costs:** \$2.22/Sq. Ft. (2021)