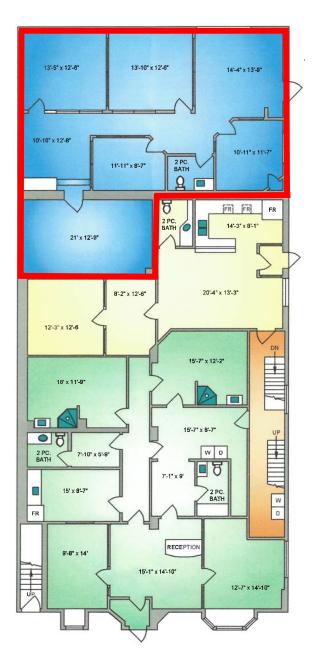

## OFFICE SPACE IN LKC BUILDING

## **Property Highlights**

- Historical Building in Downtown Red Deer
- Great exposure
- 4 large offices, Boardroom, Reception, turn-key space
- Quick access to Taylor Drive and Highway 2A

## **Contact**

#### **Richard Lizotte**

President/Broker Cell: 780.292.1871 Direct: 780.784.5360 richard@lizotterealestate.com

## Lee Berger

Associate Cell: 587.983.6654 Direct: 780.784.5363 lee@lizotterealestate.com

#### **Rohin Geis**

Unlicensed Assistant Cell: 587.597.1553 Direct: 780.784.9586 rohin@lizotterealestate.com









## **FOR LEASE**



#2-4942 46th Street, Red Deer

## **Floor Plan**













# **FOR LEASE**

#2-4942 46th Street, Red Deer



## **Photos**









## **FOR LEASE**





## **Property Information**

Municipal Address: 4942 46 Street, Red Deer, AB

**Size:** 1,388 Sq. Ft. (+/-)

**Zoning:** CB1 (Commercial Business)

Heating: Forced Air

Possession: Immediate

**\$\$\$** 

**OP Costs:** \$2.22/Sq. Ft. (2021)

Lease Rate: Market

# eNew Thrift Store ity of Red irefighters Union Local 1190 McDonald's

## **Contact**

#### **Richard Lizotte**

President/Broker Cell: 780.292.1871 Direct: 780.784.5360 richard@lizotterealestate.com

### Lee Berger

Associate

Cell: 587.983.6654 Direct: 780.784.5363 lee@lizotterealestate.com

#### **Rohin Geis**

Unlicensed Assistant Cell: 587.597.1553 Direct: 780.784.9586 rohin@lizotterealestate.com