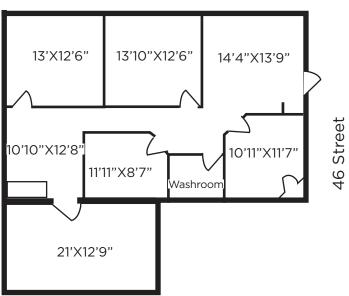

## OFFICE SPACE IN LKC BUILDING

## **Property Highlights**

- Historical Building in Downtown Red Deer
- Great exposure
- 4 large offices, Boardroom, Reception, turn-key space
- Quick access to Taylor Drive and Highway 2A

## **Contact**

#### **Richard Lizotte**

President/Broker Cell: 780.292.1871 Direct: 780.784.5360 richard@lizotterealestate.com

## Lee Berger

Associate Cell: 587.983.6654 Direct: 780.784.5363 lee@lizotterealestate.com

#### **Rohin Geis**

Unlicensed Assistant Cell: 587.597.1553 Direct: 780.784.9586 rohin@lizotterealestate.com









## **FOR LEASE**



#2-4942 46th Street, Red Deer

## **Floor Plan**













# **FOR LEASE**

#2-4942 46th Street, Red Deer



## **Photos**









## **FOR LEASE**





## **Property Information**

Municipal Address: 4942 46 Street, Red Deer, AB

**Size:** 1,388 Sq. Ft. (+/-)

**Zoning:** CB1 (Commercial Business)

Heating: Forced Air

Possession: Immediate

**\$\$\$** 

**OP Costs:** \$2.22/Sq. Ft. (2021)

Lease Rate: Market

# eNew Thrift Store ity of Red irefighters Union Local 1190 McDonald's

## **Contact**

#### **Richard Lizotte**

President/Broker Cell: 780.292.1871 Direct: 780.784.5360 richard@lizotterealestate.com

### Lee Berger

Associate

Cell: 587.983.6654 Direct: 780.784.5363 lee@lizotterealestate.com

#### **Rohin Geis**

Unlicensed Assistant Cell: 587.597.1553 Direct: 780.784.9586 rohin@lizotterealestate.com