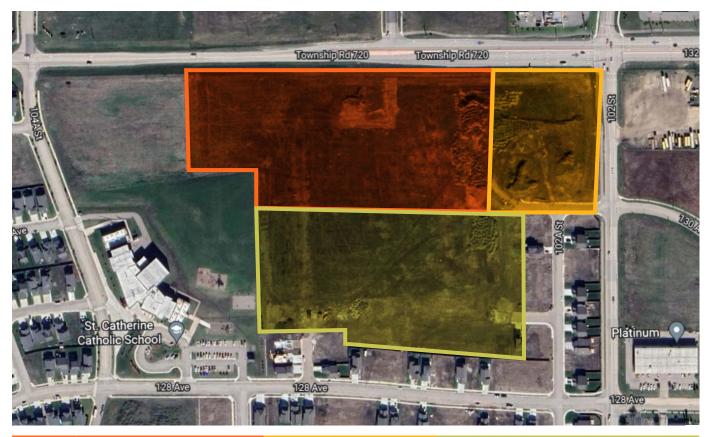

## 102 Street & 132 Avenue, Grande Prairie

## **Property Highlights**

- 10-26.29 acres of contiguous land available
- Zoning CA (Arterial Commercial), and RS (Small Lot Residential)
- Build to suit configurations available
- Residential lots are zoned and ready to build
- Adjacent to rapidly growing Northridge Community

# FOR SALE HIGH EXPOSURE DEVELOPMENT LAND

|         | 10 Acres (+/-)           |        | 5 Acres (+/-)               |         | 11.29 Acres (+/-)          |
|---------|--------------------------|--------|-----------------------------|---------|----------------------------|
|         | For Sale                 |        | For Lease                   |         | For Sale                   |
| Zoning  | CA (Arterial Commercial) | Zoning | CA (Arterial<br>Commercial) | Zoning  | RS (Small Lot Residential) |
|         | Services from 132 Avenue |        |                             |         | 70 Lots                    |
| Pricing | 600,000 /Acre            |        |                             | Pricing | \$50,000 /Lot              |

#### **Property Information**

Municipal Address: 102 Street & 132 Avenue, Grande Prairie

Legal Address: QS:NE SC:35 TWP:71 RG:6 M:6

**Size:** 10-25 Acres (+/-)

Zoning: CA (Arterial Commercial) RS (Small Lot Residential)