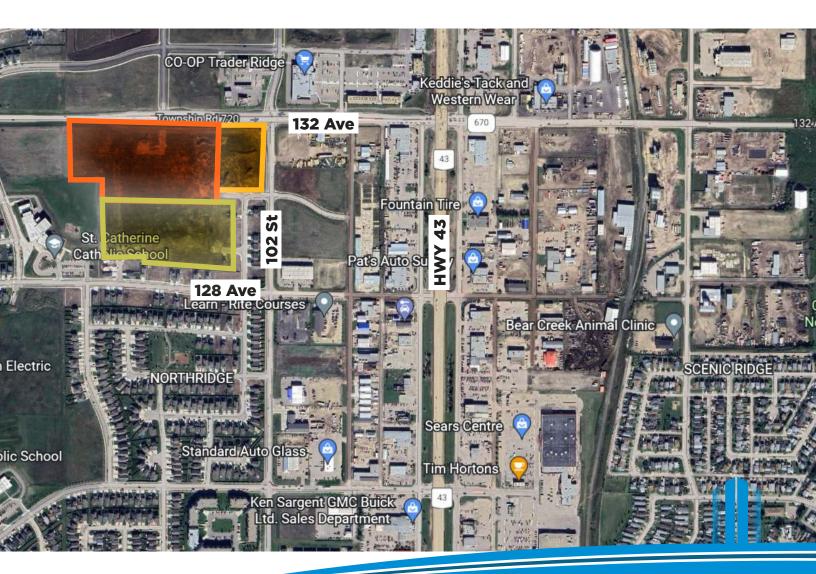

## 102 Street & 132 Avenue, Grande Prairie

## **Property Highlights**

- 10-26.29 acres of contiguous land available
- Zoning CA (Arterial Commercial), and RS (Small Lot Residential)
- Build to suit configurations available
- Residential lots are zoned and ready to build
- Adjacent to rapidly growing Northridge Community

# FOR SALE HIGH EXPOSURE DEVELOPMENT LAND

|         | 10 Acres (+/-)           |        | 5 Acres (+/-)               |         | 11.29 Acres (+/-)          |
|---------|--------------------------|--------|-----------------------------|---------|----------------------------|
|         | For Sale                 |        | For Lease                   |         | For Sale                   |
| Zoning  | CA (Arterial Commercial) | Zoning | CA (Arterial<br>Commercial) | Zoning  | RS (Small Lot Residential) |
|         | Services from 132 Avenue |        |                             |         | 70 Lots                    |
| Pricing | 600,000 /Acre            |        |                             | Pricing | \$50,000 /Lot              |

#### **Property Information**

Municipal Address: 102 Street & 132 Avenue, Grande Prairie

Legal Address: QS:NE SC:35 TWP:71 RG:6 M:6

**Size:** 10-25 Acres (+/-)

Zoning: CA (Arterial Commercial) RS (Small Lot Residential)