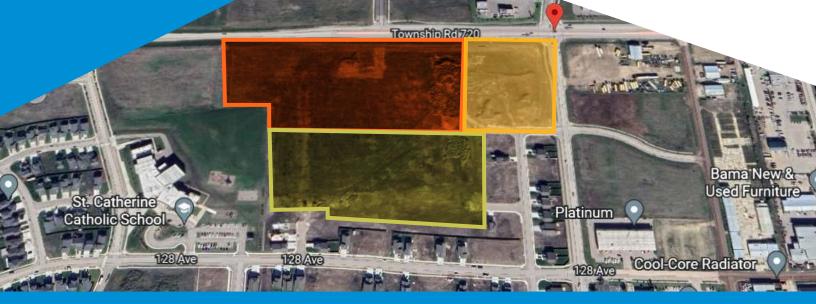

## 102 Street & 132 Avenue, Grande Prairie

## **Property Highlights**

- 10-26.29 acres of contiguous land available
- Zoning CA (Arterial Commercial), and RS (Small Lot Residential)
- Build to suit configurations available
- Residential lots are zoned and ready to build
- Adjacent to rapidly growing Northridge Community

# FOR SALE HIGH EXPOSURE DEVELOPMENT LAND

|         | 10 Acres (+/-)           |        | 5 Acres (+/-)               |         | 11.29 Acres (+/-)          |
|---------|--------------------------|--------|-----------------------------|---------|----------------------------|
|         | For Sale                 |        | For Lease                   |         | For Sale                   |
| Zoning  | CA (Arterial Commercial) | Zoning | CA (Arterial<br>Commercial) | Zoning  | RS (Small Lot Residential) |
|         | Services from 132 Avenue |        |                             |         | 70 Lots                    |
| Pricing | 600,000 /Acre            |        |                             | Pricing | \$50,000 /Lot              |

#### **Property Information**

Municipal Address: 102 Street & 132 Avenue, Grande Prairie

Legal Address: QS:NE SC:35 TWP:71 RG:6 M:6

**Size:** 10-25 Acres (+/-)

Zoning: CA (Arterial Commercial) RS (Small Lot Residential)