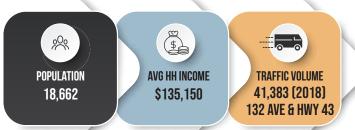

## **Property Highlights**

- Grande Prairie currently has 69,355 residents (2020) and a trade area of over 288,000 people
- 132 Avenue traffic counts 42,565 VPD (2018)
- Seeking all retail, restaurant, medical & professional uses
- An opportunity to acquire north Grand Prairie's newest retail development, shadow-anchored by one of the market's most prominent retail grocers
- Minimal competing commercial
- An opportunity to acquire development land in grand prairie
- Adjacent to multiple new residential neighborhoods

\$\$\$

**OP Cost:** Estimated at \$10.00/Sq. Ft.

Lease Rate: Market

Tenant Improvement \$20.00/Sq. Ft.

Allowance:

**Demographics** within 3km