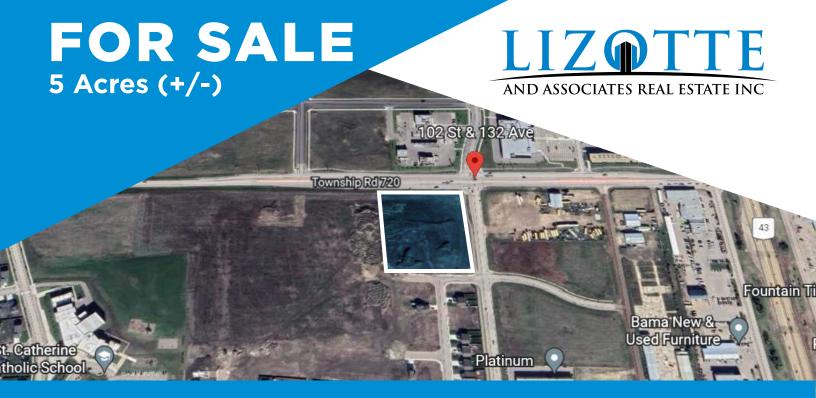

SWC of 132 Avenue & 102 Street, Grande Prairie, AB

# **FOR SALE**

#### **Property Information**

Municipal Address: SWC of 132 Avenue & 102 Street,

Grande Prairie, AB

Legal Description: Northeast Section 35, Township 71,

Range 6, W6M

**Size:** 5 Acres (+/-)

Zoning: CA1

Possession: Estimated Q3 2022