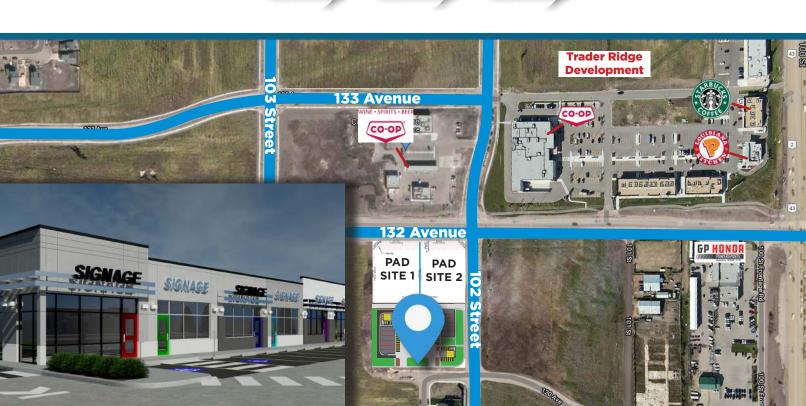

## **Property Highlights**

- Grande Prairie currently has 69,355 residents (2020) and a trade area of over 288,000 people
- 132 Avenue traffic counts 42,565 VPD (2018)
- Seeking all retail, restaurant, medical & professional uses
- An opportunity to acquire north Grand Prairie's newest retail development, shadow-anchored by one of the market's most prominent retail grocers
- Minimal competing commercial
- An opportunity to acquire development land in grand prairie
- Adjacent to multiple new residential neighborhoods