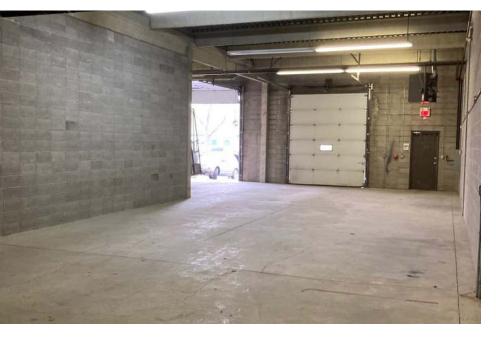

## **Property Highlights**

- Great amenities in the area
- Close proximity to Deerfoot, Blackfoot, and Glenmore Trails
- 2 drive-in bay doors
- 3 offices, 2 restrooms, and a kitchen area
- Open showroom style front
- Ample warehouse space
- Close to all transportation routes