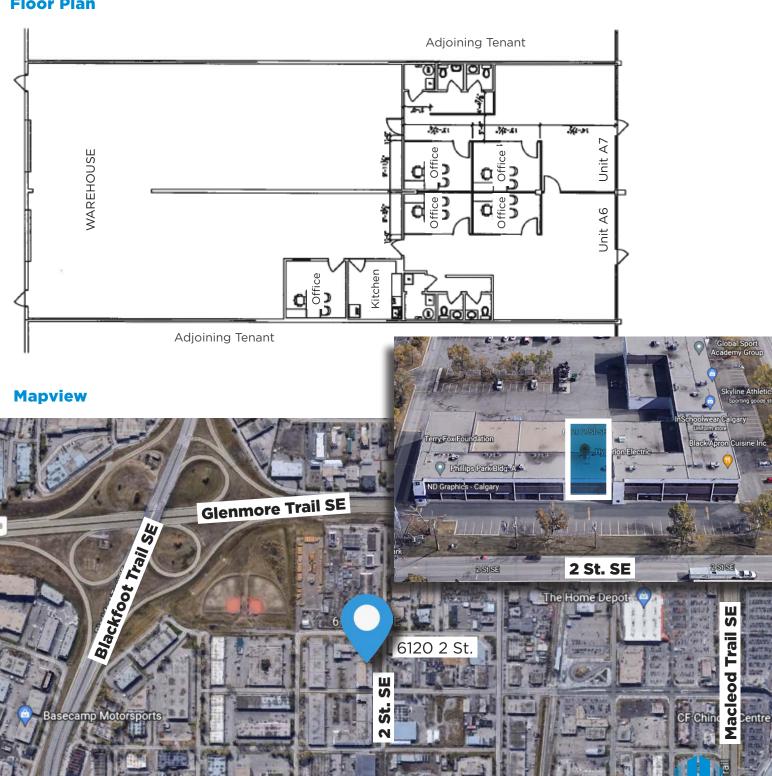

## **Property Information**

Municipal Address: Unit 6/7 6120 2 ST SE Calgary

Size: 5,749 Sq. Ft. (+/-) Combined

(Subject to adjustment in accordance with the provisions of this Lease)

Zoning: I-C

Parking: Surface stalls

#### **Floor Plan**