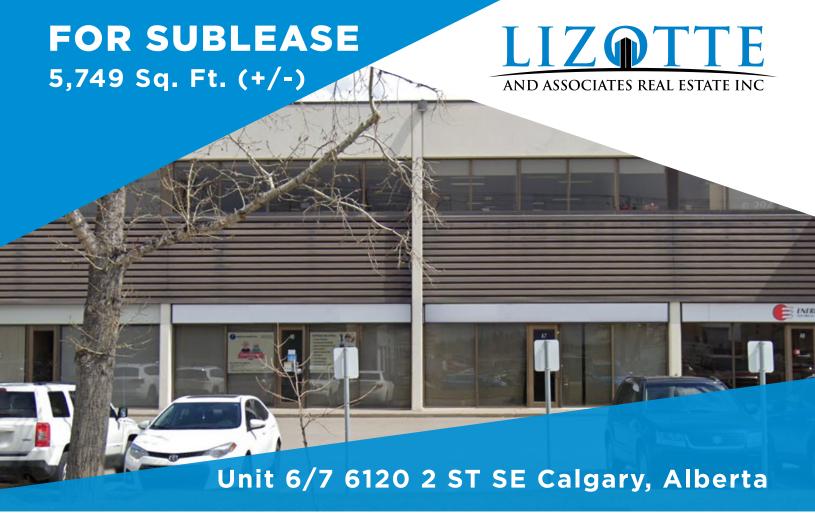

## **Property Highlights**

- Great amenities in the area
- Close proximity to Deerfoot, Blackfoot, and Glenmore Trails
- 2 drive-in bay doors
- 3 offices, 2 restrooms, and a kitchen area
- Open showroom style front
- Ample warehouse space
- Close to all transportation routes