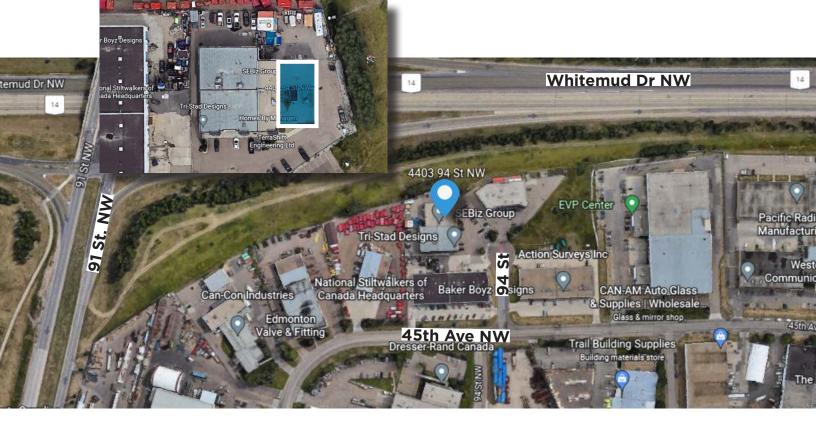

### **Property Information**

| Municipal Address: | 4403 94th St. Edmonton, Alberta |
|--------------------|---------------------------------|
| Legal Address:     | Lot, Block 5, Plan 0024788      |
| Size:              | 2,400 (+/-) Sq. Ft.             |
| Zoning:            | Industrial Business (IB)        |
| Parking:           | Ample scramble parking          |
| Loading:           | 12'X12' Grade Loading TBC       |
| Possession:        | Immediate                       |