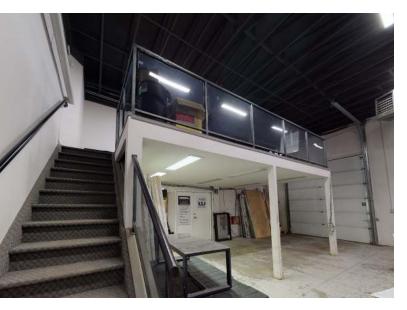

### **Property Highlights**

- Great access to Whitemud drive
- Ample scramble parking
- Corner Unit Space
- Fully developed office space
- Fenced yard with potential for yard storage

### **Property Information**

| Municipal Address: | 4403 94th St. Edmonton, Alberta |
|--------------------|---------------------------------|
| Legal Address:     | Lot, Block 5, Plan 0024788      |
| Size:              | 2,400 (+/-) Sq. Ft.             |
| Zoning:            | Industrial Business (IB)        |
| Parking:           | Ample scramble parking          |
| Loading:           | 12'X12' Grade Loading TBC       |
| Possession:        | Immediate                       |