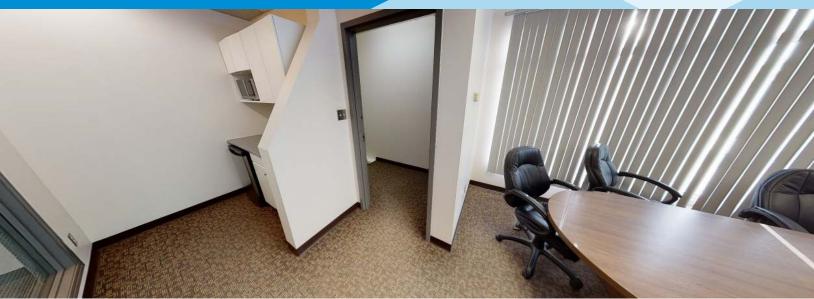

### **Property Highlights**

- Great access to Whitemud drive
- Ample scramble parking
- Corner Unit Space
- Fully developed office space
- Fenced yard with potential for yard storage

### **Property Information**

| Municipal Address: | 4403 94th St. Edmonton, Alberta |
|--------------------|---------------------------------|
| Legal Address:     | Lot, Block 5, Plan 0024788      |
| Size:              | 2,400 (+/-) Sq. Ft.             |
| Zoning:            | Industrial Business (IB)        |
| Parking:           | Ample scramble parking          |
| Loading:           | 12'X12' Grade Loading TBC       |
| Possession:        | Immediate                       |