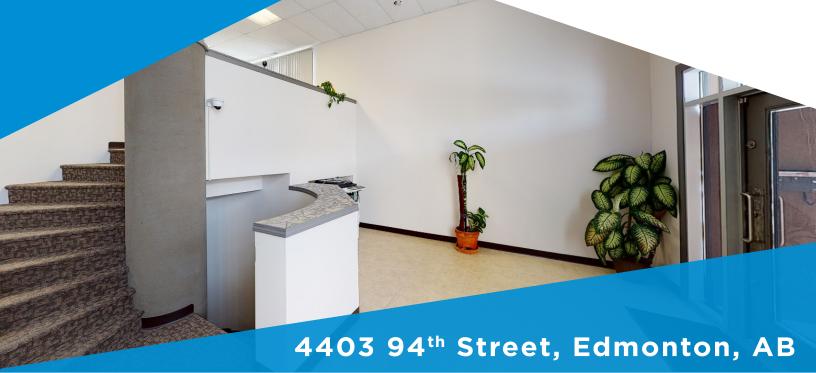

# **FOR LEASE** 2,400 Sq. Ft. (+/-)

### **Property Information**

| Municipal Address: | 4403 94th St. Edmonton, Alberta |
|--------------------|---------------------------------|
| Legal Address:     | Lot, Block 5, Plan 0024788      |
| Size:              | 2,400 (+/-) Sq. Ft.             |
| Zoning:            | Industrial Business (IB)        |
| Parking:           | Ample scramble parking          |
| Loading:           | 12'X12' Grade Loading TBC       |
| Possession:        | Immediate                       |