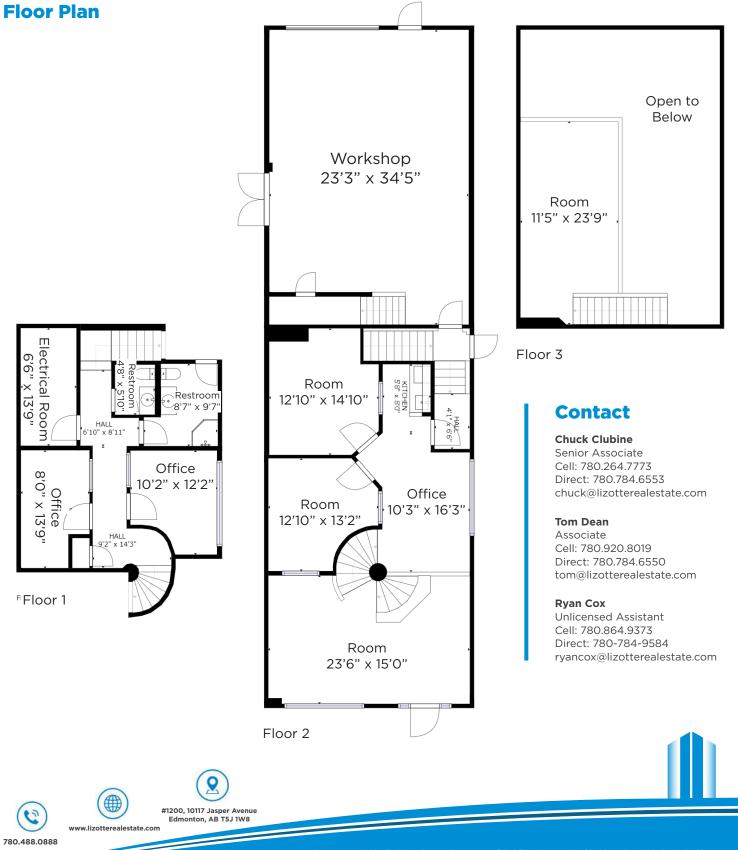

### **Property Information**

| Municipal Address: | 4403 94th St. Edmonton, Alberta |
|--------------------|---------------------------------|
| Legal Address:     | Lot, Block 5, Plan 0024788      |
| Size:              | 2,400 (+/-) Sq. Ft.             |
| Zoning:            | Industrial Business (IB)        |
| Parking:           | Ample scramble parking          |
| Loading:           | 12'X12' Grade Loading TBC       |
| Possession:        | Immediate                       |