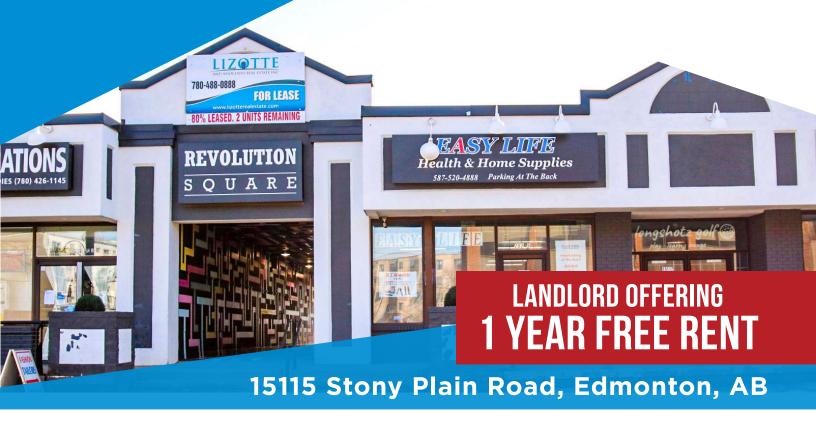

## **REVOLUTION SQUARE FOR LEASE**

## **Property Highlights**

- Awesome main floor exposure in Commercial Centre on the high profile corner of Stony Plain Road and 156 Street.
- Excellent on-site parking available, and secure tenant parking
- Competitive lease rates in place, tenant inducements, TI allowance available
- Anchored by tenant(s) Revolution Cycle, Bikram, Yoga, Only The Good Stuff.
- Immediate is possession available.

# **FOR LEASE REVOLUTION SQUARE**

## **Property Information**

Municipal Address: 15115 Stony Plain Rd. Edmonton Alberta

Legal Description: Lot 19U,20, 21U, 22, 2U, Block 42,

Plan 5756KS

**Size:** 1,729 Sq. Ft. (+/-)

**Zoning:** Low-Intensity Business Zone (CB1)