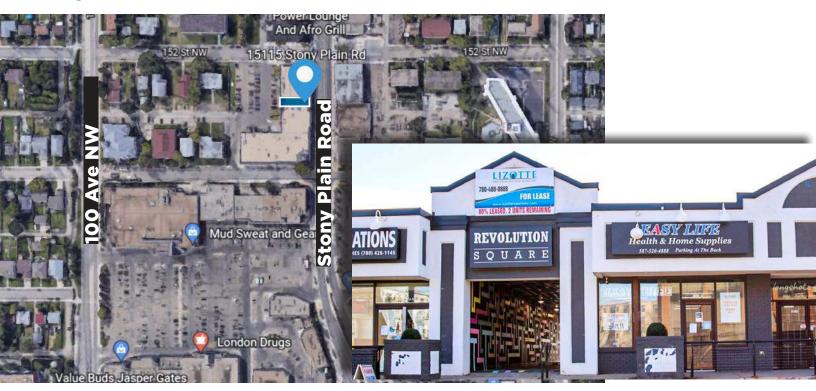

## **Mapview**

## **Property Information**

Municipal Address: 15115 Stony Plain Rd. Edmonton Alberta

Legal Description: Lot 19U,20, 21U, 22, 2U, Block 42,

Plan 5756KS

**Size:** 1,729 Sq. Ft. (+/-)

**Zoning:** Low-Intensity Business Zone (CB1)