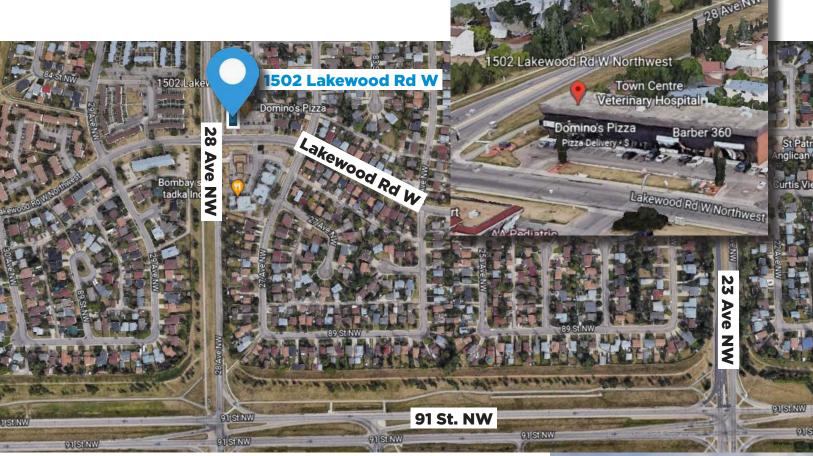

#### **Map view**

### **Property Information**

| Municipal Address: | 1502 Lakewood Road W NW, Edmonton, AB                                                 |
|--------------------|---------------------------------------------------------------------------------------|
| Size:              | Unit 202 888 Sq. Ft. (+/-)<br>Unit 202b 662 Sq. Ft. (+/-) LEASED                      |
| Zoning:            | CNC<br>(Neighbourhood Convenience Commercial)                                         |
| Parking:           | Scramble parking & designated parking                                                 |
| Possession:        | <b>Unit 202</b> available on August 1, 2022<br><b>Unit 202b</b> available immediately |