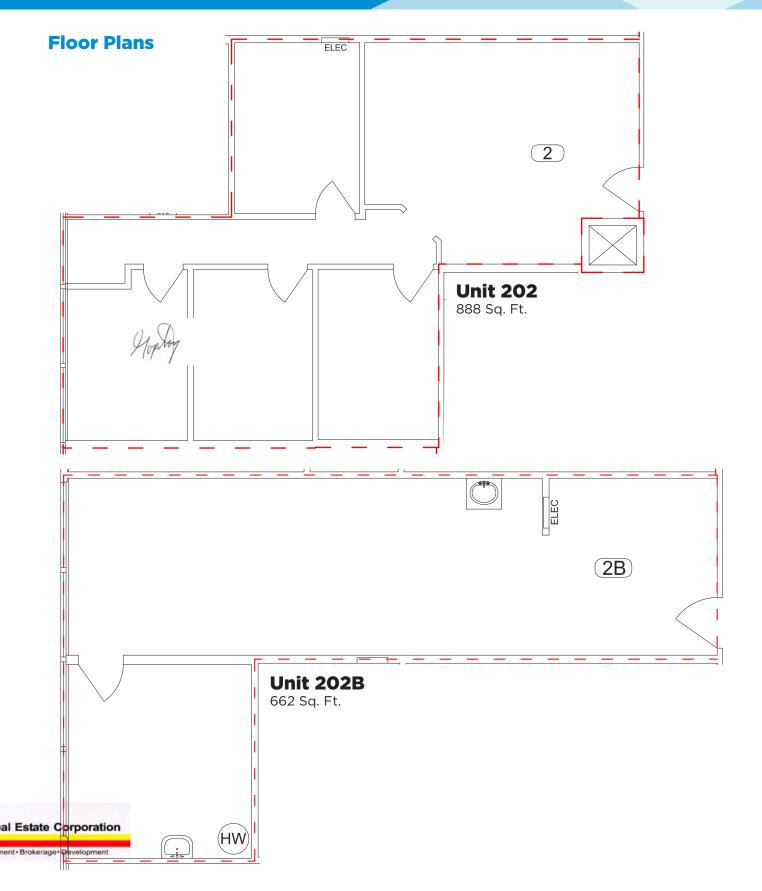

### **Property Information**

| Municipal Address: | 1502 Lakewood Road W NW, Edmonton, AB                                                 |
|--------------------|---------------------------------------------------------------------------------------|
| Size:              | Unit 202 888 Sq. Ft. (+/-)<br>Unit 202b 662 Sq. Ft. (+/-) LEASED                      |
| Zoning:            | CNC<br>(Neighbourhood Convenience Commercial)                                         |
| Parking:           | Scramble parking & designated parking                                                 |
| Possession:        | <b>Unit 202</b> available on August 1, 2022<br><b>Unit 202b</b> available immediately |