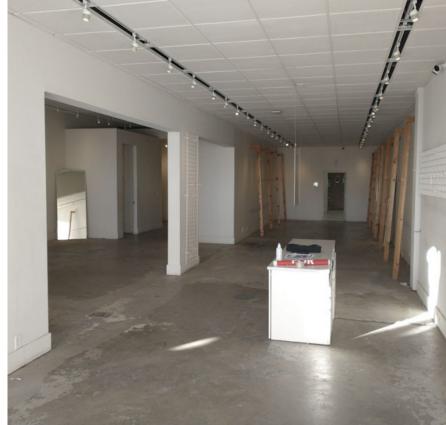

### **Property Highlights**

- Ample natural light, with large windows facing onto Whyte Avenue
- Move-in ready for a retail user
- High volume pedestrian traffic
- · Minutes from the University of Alberta
- Surrounded by prominent restaurants and retailers such as LuLu Lemon, FOOH, Dadeo's
- Ample street parking and designated employee parking are available

#### **Property Information**

Municipal Address: 10552 82 Ave NW, Edmonton, AB

Legal Description: Plan: I, Block: 66; Lot: 16

**Building Type:** Retail/Office

**Size:** 1,515 sq ft (+/-)

+ 1,459 sq ft (+/-) Can be combined