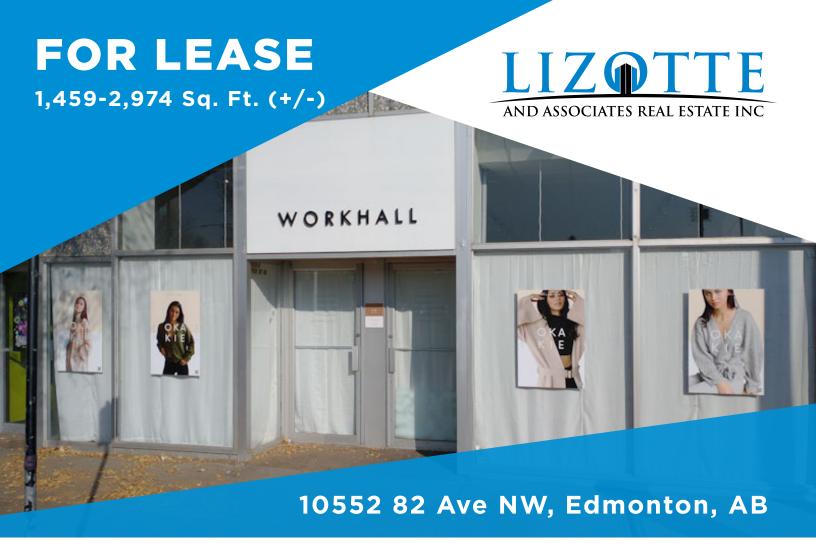

## **WHYTE AVE RETAIL**

### **Property Highlights**

- Ample natural light, with large windows facing onto Whyte Avenue
- Move-in ready for a retail user
- High volume pedestrian traffic
- · Minutes from the University of Alberta
- Surrounded by prominent restaurants and retailers such as LuLu Lemon, FOOH, Dadeo's
- Ample street parking and designated employee parking are available

#### **Property Information**

Municipal Address: 10552 82 Ave NW, Edmonton, AB

Legal Description: Plan: I, Block: 66; Lot: 16

**Building Type:** Retail/Office

**Size:** 1,515 sq ft (+/-)

+ 1,459 sq ft (+/-) Can be combined