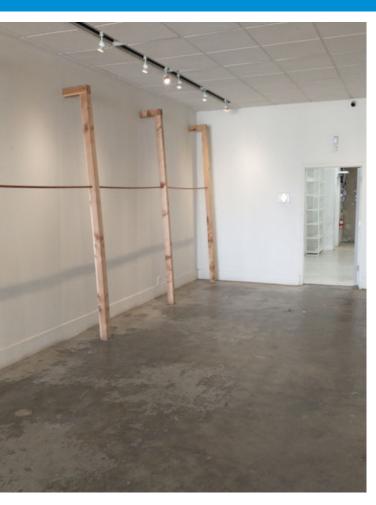

### **Property Highlights**

- Ample natural light, with large windows facing onto Whyte Avenue
- Move-in ready for a retail user
- High volume pedestrian traffic
- · Minutes from the University of Alberta
- Surrounded by prominent restaurants and retailers such as LuLu Lemon, FOOH, Dadeo's
- Ample street parking and designated employee parking are available

#### **Property Information**

Municipal Address: 10552 82 Ave NW, Edmonton, AB

Legal Description: Plan: I, Block: 66; Lot: 16

**Building Type:** Retail/Office

**Size:** 1,515 sq ft (+/-)

+ 1,459 sq ft (+/-) Can be combined