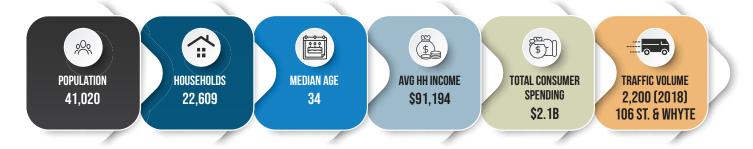

## **WHYTE AVE RETAIL**

### **Property Highlights**

- Ample natural light, with large windows facing onto Whyte Avenue
- Move-in ready for a retail user
- High volume pedestrian traffic
- · Minutes from the University of Alberta
- Surrounded by prominent restaurants and retailers such as LuLu Lemon, FOOH, Dadeo's
- Ample street parking and designated employee parking are available



# FOR LEASE WHYTE AVE RETAIL











# **FOR LEASE**







#### **Demographics Within 2KM**











# **FOR LEASE**

## WHYTE AVE RETAIL



#### **Property Information**

Municipal Address: 10552 82 Ave NW, Edmonton, AB

Legal Description: Plan: I, Block: 66; Lot: 16

**Building Type:** Retail/Office

**Size:** 1,515 sq ft (+/-)

+ 1,459 sq ft (+/-) Can be combined

= 2,974 sq ft (+/-)

**Zoning:** CB2 (General Business Zone)

Ceiling Height: 18'

Parking: 2 Tandem stalls (4 cars) On-street and

nearby parking lots

Possession: Immediate/ negotiable

\$\$\$

Lease Rate: Market (Please contact Associate)

**OP Cost:** \$11.06/sq. ft. (+/-) (Includes all utilities)

#### **Contact**

David J. Olson

Senior Associate Cell: 780.908.1650 Direct: 780.784.5356 david@lizotterealestate.com

**Justin Sorensen** 

Associate

Cell: 780.257.6860 Direct: 780.784.9581

justin@lizottereal esta