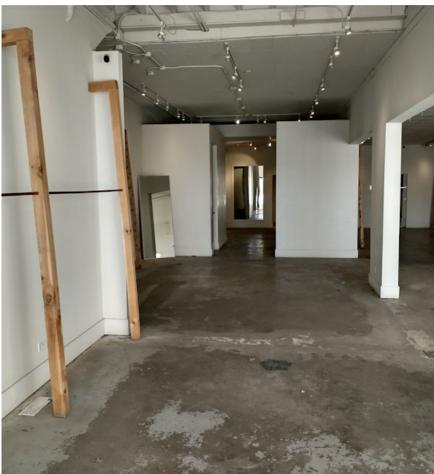

### **Property Highlights**

- Ample natural light, with large windows facing onto Whyte Avenue
- Move-in ready for a retail user
- High volume pedestrian traffic
- · Minutes from the University of Alberta
- Surrounded by prominent restaurants and retailers such as LuLu Lemon, FOOH, Dadeo's
- Ample street parking and designated employee parking are available

#### **Property Information**

Municipal Address: 10552 82 Ave NW, Edmonton, AB

Legal Description: Plan: I, Block: 66; Lot: 16

**Building Type:** Retail/Office

**Size:** 1,515 sq ft (+/-)

+ 1,459 sq ft (+/-) Can be combined