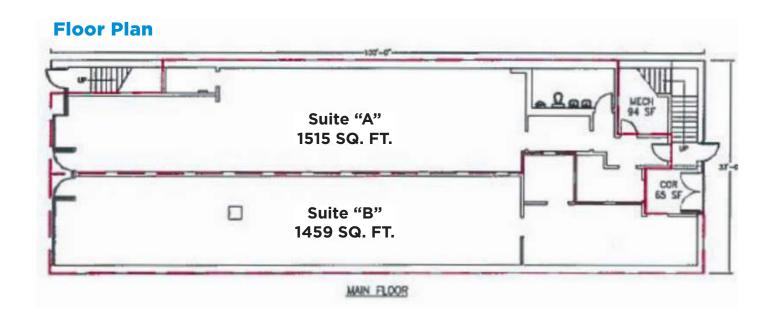

#### **Property Information**

Municipal Address: 10552 82 Ave NW, Edmonton, AB

Legal Description: Plan: I, Block: 66; Lot: 16

**Building Type:** Retail/Office

**Size:** 1,515 sq ft (+/-)

+ 1,459 sq ft (+/-) Can be combined

= 2,974 sq ft (+/-)

**Zoning:** CB2 (General Business Zone)

Ceiling Height: 18'

Parking: 2 Tandem stalls (4 cars) On-street and

nearby parking lots

Possession: Immediate/ negotiable

\$\$\$

Lease Rate: Market (Please contact Associate)